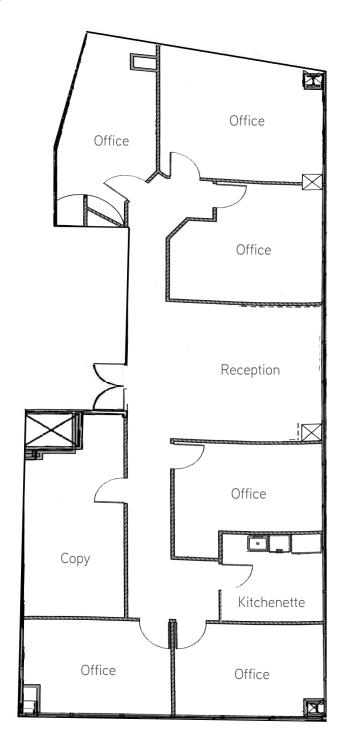

#### FOR LEASE > CLASS "A" OFFICE SPACE

# The Slatestone

960 CANTERBURY PLACE, SUITE 210, ESCONDIDO, CA 92025







### **Building Amenities**

- > Excellent freeway location with easy access to I-15 and Hwy 78
- > Elevator serviced
- > High-end lobby improvements
- > Escondido Transit Center (Sprinter) 15 minute walk
- > Proximity to shopping and restaurants
- > 24 Hour Fitness facility within half mile

#### Availability

Suite 210 2,748 SF - Available Now LEASE RATE: \$2.45/SF + Elec. & Janitorial



## 960 Canterbury Place > Floor Plan

#### 2nd Floor Suite 210 2,748 SF





#### **CONTACT US**

TUCKER HOHENSTEIN
760 930 7966
CARLSBAD, CA
tucker.hohenstein@colliers.com
Lic# 00999360

CONOR BOYLE
760 930 7967
CARLSBAD, CA
conor.boyle@colliers.com
Lic# 01813305

COLLIERS INTERNATIONAL 5901 Priestly Drive, Suite100 Carlsbad, CA 92008 www.colliers.com/carlsbad