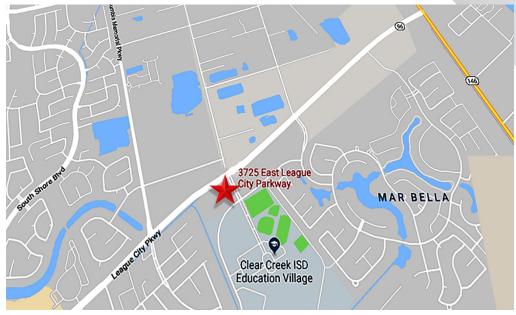

#### **LOCATION**

- On League City Parkway, steps from Clear Creek Education Village.
- The ONLY building with healthcare space available in the immediate area.