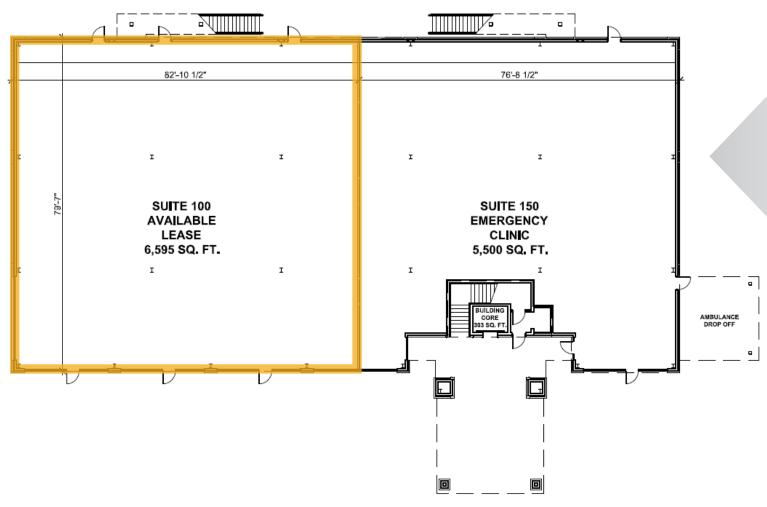

ding

#### **LOCATION**

- On League City Parkway, steps from Clear Creek Education Village.
- The ONLY building with healthcare space available in the immediate area.

#### **LEASE RATE**

\$23.00/Square Foot NNN

#### **PARKING**

- 4.5/1000 ample parking
- Free unreserved surface parking

#### **COMMENTS**

- Class A Medical Office Building constructed in 2017
- Rheumatology & Emergency Room operational
- First generation space available

#### **TI ALLOWANCE**

Generous Tenant Improvement Allowance

#### **AVAILABILITY**

6,595 SF







# CONTACT ROBBY WINSTON, VICE PRESIDENT

Healthcare Advisory Services 713.301.7594

robby.winston@transwestern.com



### CLASS A OFFICE MEDICAL OFFICE SPACE FOR LEASE

# LEAGUE CITY PROFESSIONAL

3725 E. LEAGUE CITY PARKWAY | LEAGUE CITY, TEXAS 77573



## ROBBY WINSTON, VICE PRESIDENT

Healthcare Advisory Services 713.301.7594

CONTACT

robby.winston@transwestern.com