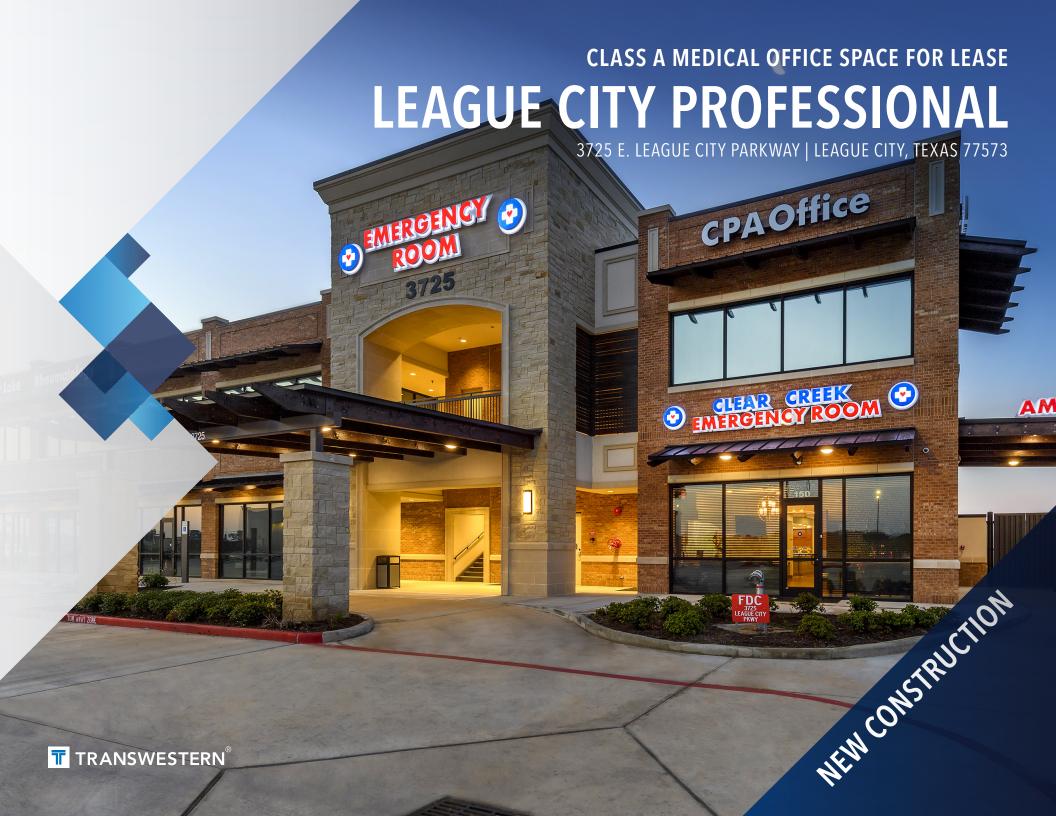

# LEAGUE CITY PROFESSIONAL

3725 E. LEAGUE CITY PARKWAY | LEAGUE CITY, TEXAS 77573

#### **PROPERTY DESCRIPTION**

25,120 SF two-story medical building

#### **COMMENTS**

- Class A Medical Office Building constructed in 2017
- Rheumatology & Emergency Room operational
- First generation space available