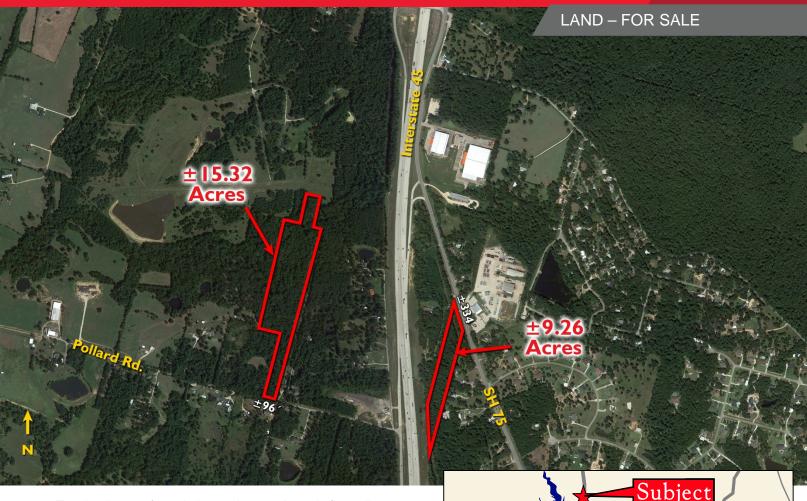

## Two Land Tracts in Montgomery County Near Willis, TX

 Two land tracts for sale located approximately five miles north of Willis, TX and in the path of strong development activity progressing north from The Woodlands along the Interstate 45 corridor

±15.32 acres with approximately 96' of frontage on Pollard Road, just to the west of Interstate 45

±9.26 acres of land with approximately 334′ of frontage on SH 75. Pollard Road is on the north side & the western boundary of the site is off Interstate 45