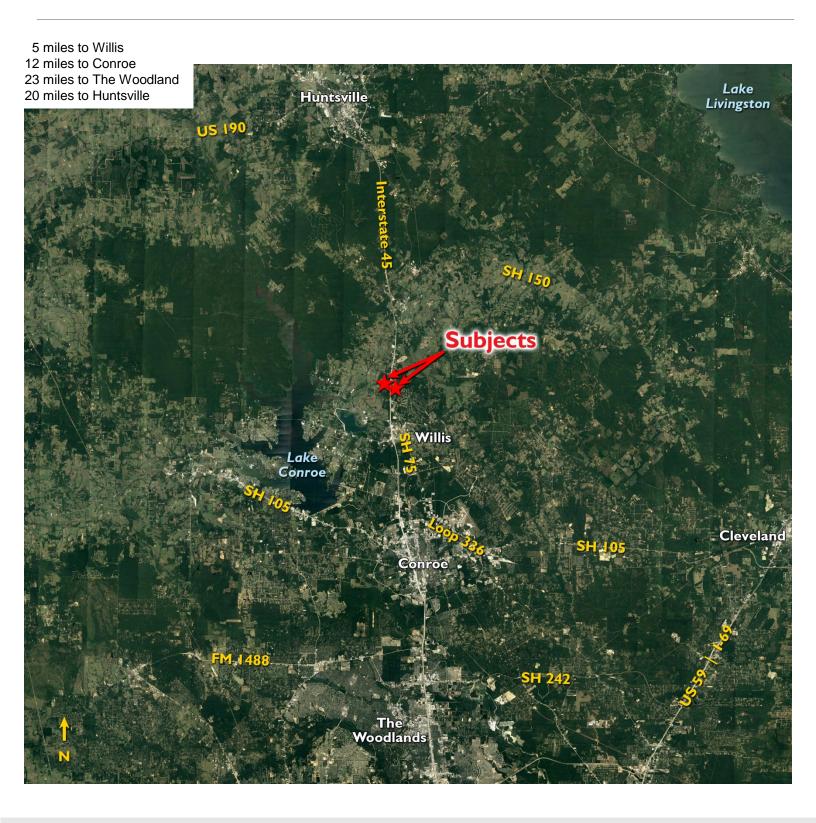

## Two Land Tracts in Montgomery County Near Willis, TX

 Two land tracts for sale located approximately five miles north of Willis, TX and in the path of strong development activity progressing north from The Woodlands along the Interstate 45 corridor