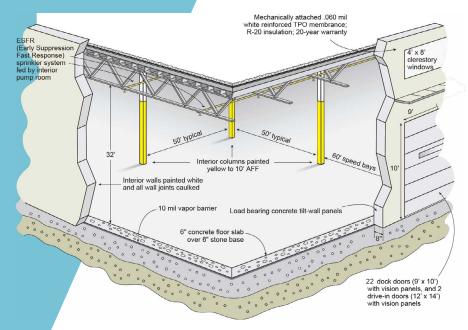

## **FLEXIBLE SPACE**

### **Building I: Delivery Q1 2021**

- 169,000 SF Total
- Office Space Build to Suit
- 32' Clear Height
- 22 Dock Doors (up to 39)
- 2 Drive In Doors
- 50' x 50' Column Spacing
- 132 Auto Parks
- Up to 48 Trailer Parks
- ESFR Sprinkler System
- 2000 AMP 480 Volt 3 Phase Power