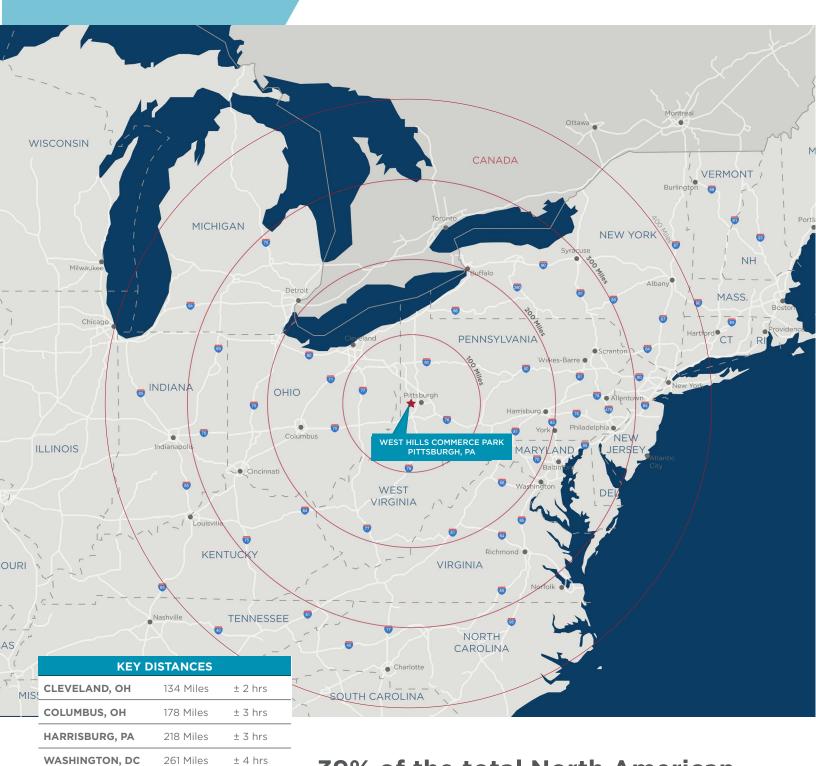

## **REGIONAL MAP**

**BALTIMORE, MD** 

**NEW YORK, NY** 

CHICAGO, IL

PHILADELPHIA, PA

263 Miles

319 Miles

387 Miles

450 Miles

± 4 hrs

± 5 hrs

± 6 hrs

± 7 hrs

**39% of the total North American population** is within a 500 mile radius of **West Hills Commerce Park.** 