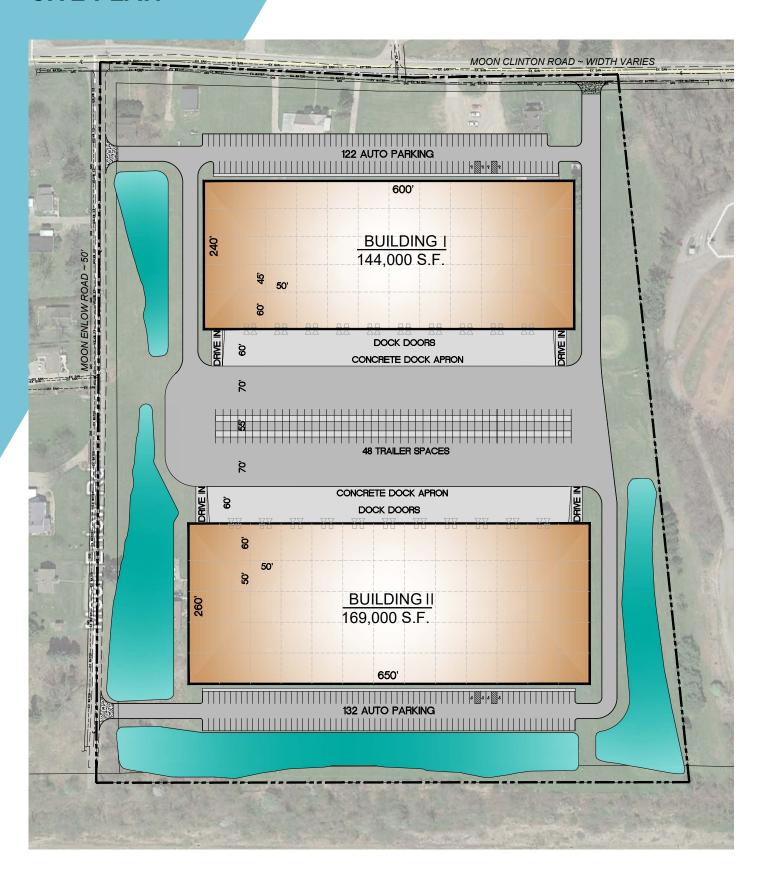

## **SITE PLAN**

### **Building I: Delivery Q1 2021**

- 169,000 SF Total
- Office Space Build to Suit
- 32' Clear Height
- 22 Dock Doors (up to 39)
- 2 Drive In Doors
- 50' x 50' Column Spacing
- 132 Auto Parks
- Up to 48 Trailer Parks
- ESFR Sprinkler System
- 2000 AMP 480 Volt 3 Phase Power

## **Building II: Delivery 2021**

- 144,000 SF Total
- Office Space Build to Suit
- 32' Clear Height
- 20 Dock Doors (up to 35)
- 2 Drive In Doors
- 50' x 45' Column Spacing
- 122 Auto Parks
- Up to 48 Trailer Parks
- ESFR Sprinkler System
- 2000 AMP 480 Volt 3 Phase Power