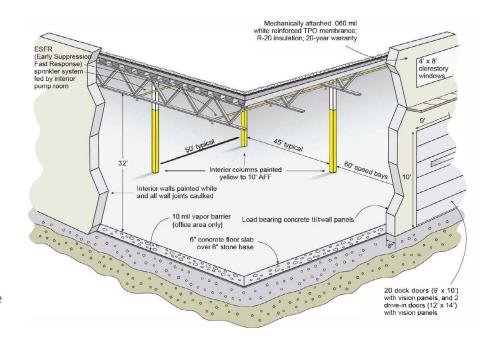

## **FLEXIBLE SPACE**

## **Building II: Delivery 2021**

- 144,000 SF Total
- Office Space Build to Suit
- 32' Clear Height
- 20 Dock Doors (up to 35)
- 2 Drive In Doors
- 50' x 45' Column Spacing
- 122 Auto Parks
- Up to 48 Trailer Parks
- ESFR Sprinkler System
- 2000 AMP 480 Volt 3 Phase Power