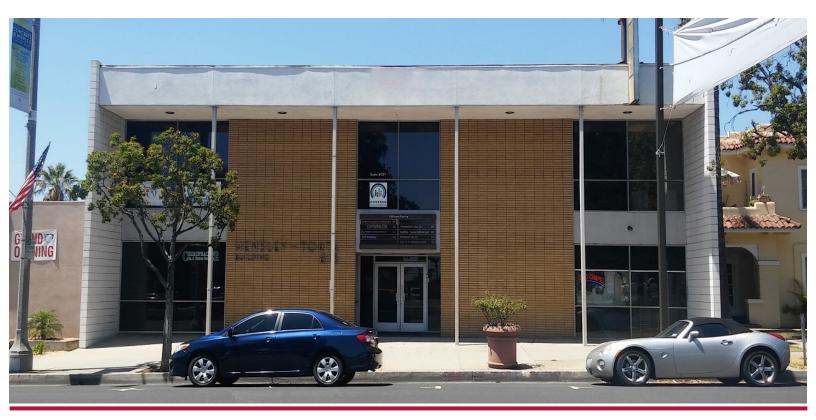

## ±12,400 SF Available 615 N. Euclid Ave., Ontario, CA 91761

## PROPERTY FEATURES

- ±12,400 SF Multi-Tenant Office Building
- Great Euclid Ave Visibility
- Heavy Parking in Rear of Building
- Currently ±60% Leased
- Located in Close Proximity to Downtown Ontario
- Great Owner/User Opportunity
- 10% Down SBA Loan Possible