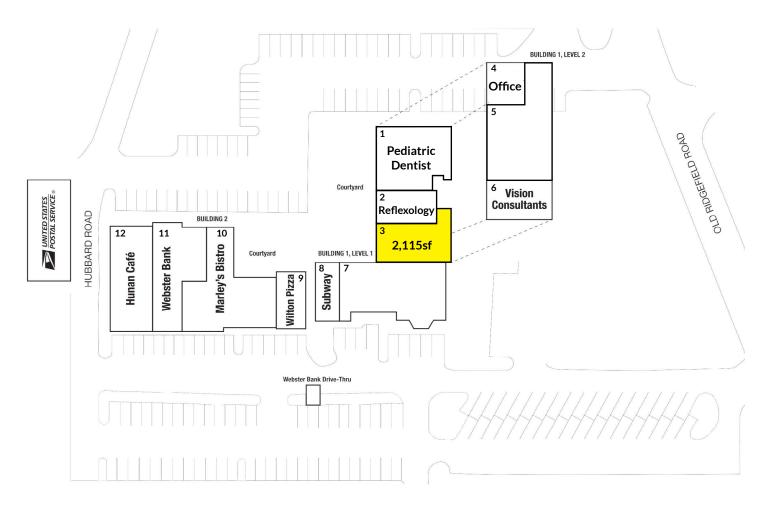

#### **TENANTS / AVAILABILITY**

| #  | TENANT             | Sq. Ft. |
|----|--------------------|---------|
| 01 | Pediatric Dentist  |         |
| 02 | Reflexology        |         |
| 03 | Available          | 2,115   |
| 04 | Office             |         |
| 05 | Office             |         |
| 06 | Vision Consultants |         |
| 07 | Office             |         |
| 08 | Subway             |         |
| 09 | Wilton Pizza       |         |
| 10 | Marley's Bistro    |         |
| 11 | Webster Bank       |         |
| 12 | Hunan Cafe         |         |