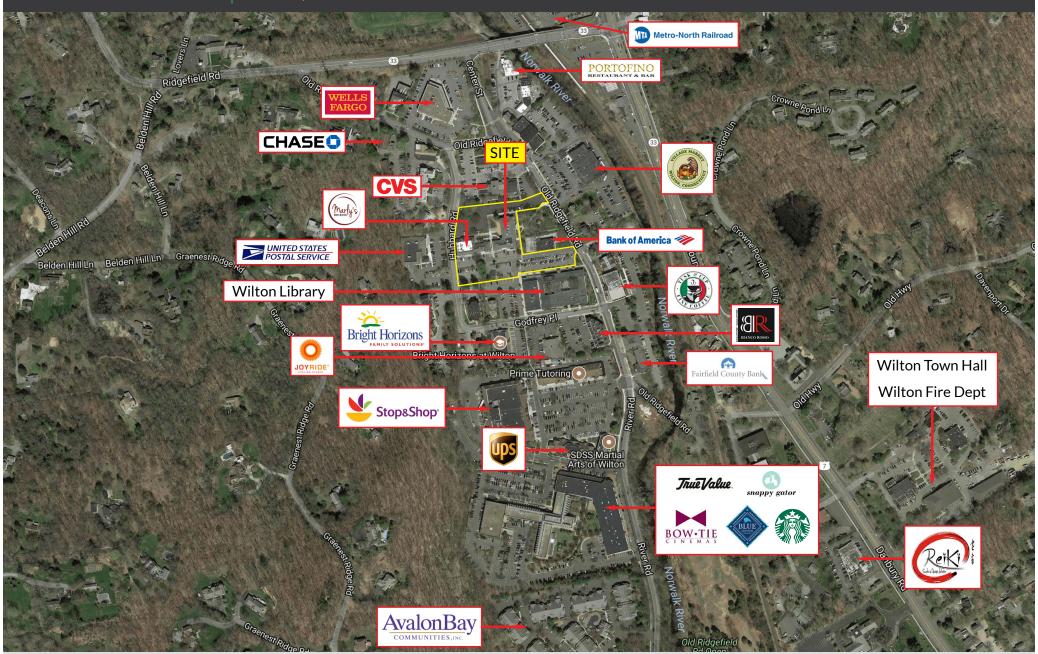

101 OLD RIDGEFIELD ROAD | WILTON, CT 06897

**CVS** 

**AREA TENANTS** 

**RETAIL SPACE AVAILABLE 2,115 SF** 

### PROPERTY INFORMATION

- Center of Town Activity and Events
- Charming center on the Town Green of Wilton
- High Visibility Frontage on Hubbard Road and Old Ridgefield Road
- Close proximity to I-95 and Merritt Parkway
- Minutes away from Wilton Metro North Station

Available

101 OLD RIDGEFIELD ROAD | WILTON, CT 06897

101 OLD RIDGEFIELD ROAD | WILTON, CT 06897