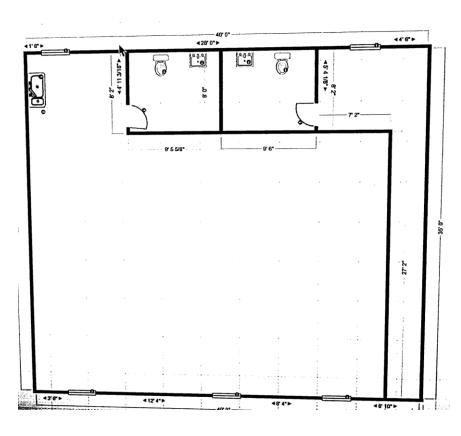

### PROPERTY HIGHLIGHTS

- New professional/medical building
- Minutes away from amenities including retail, banking, restaurants and major hospitals
- Availabilities:
  - Second floor, Suite 200: 1,470 SF office/creative space, open plan with a kitchenette and restrooms
- \$24.00/SF modified gross (+15% load factor)

# **FOR LEASE**

PACIFIC PARK PLAZA

9975 SW Frewing Street | Tigard, OR 97223

12725 SW 66<sup>th</sup> Avenue, Suite 202, Tigard, OR 503.367.0516 I www.fg-cre.com

Second Floor, Suite 200: 1,470 SF