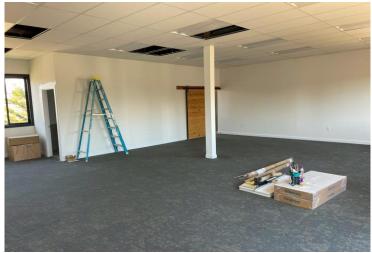

### PROPERTY HIGHLIGHTS

- New professional/medical building
- Minutes away from amenities including retail, banking, restaurants and major hospitals
- Availabilities:
  - Second floor, Suite 200: 1,470 SF office/creative space, open plan with a kitchenette and restrooms
- \$24.00/SF modified gross (+15% load factor)

# **FOR LEASE**

PACIFIC PARK PLAZA

9975 SW Frewing Street | Tigard, OR 97223

12725 SW 66<sup>th</sup> Avenue, Suite 202, Tigard, OR 503.367.0516 I www.fg-cre.com

Second Floor, Suite 200: 1,470 SF