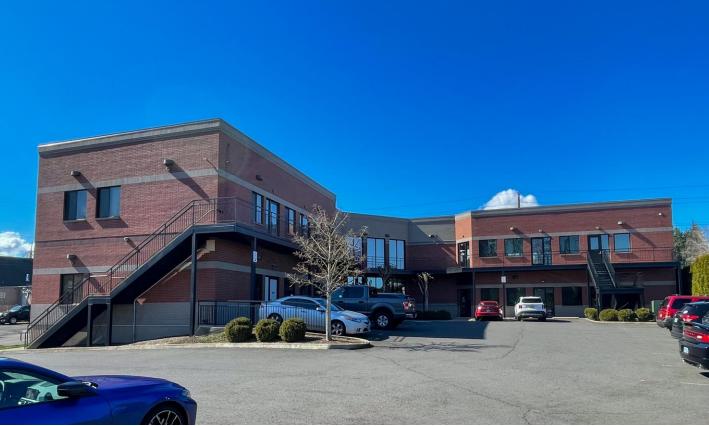

## FOR LEASE

**PACIFIC PARK PLAZA** 

9975 SW Frewing Street | Tigard, OR 97223

### PROPERTY HIGHLIGHTS

- New professional/medical building
- Minutes away from amenities including retail, banking, restaurants and major hospitals
- Availabilities:
  - Second floor, Suite 200: 1,470 SF office/creative space, open plan with a kitchenette and restrooms
- \$24.00/SF modified gross (+15% load factor)