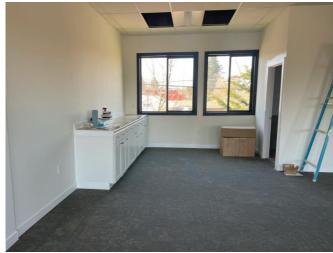

### PROPERTY HIGHLIGHTS

- New professional/medical building
- Minutes away from amenities including retail, banking, restaurants and major hospitals
- Availabilities:
  - Second floor, Suite 200: 1,470 SF office/creative space, open plan with a kitchenette and restrooms
- \$24.00/SF modified gross (+15% load factor)

# **FOR LEASE**

PACIFIC PARK PLAZA

9975 SW Frewing Street | Tigard, OR 97223

12725 SW 66<sup>th</sup> Avenue, Suite 202, Tigard, OR 503.367.0516 I www.fg-cre.com

Second Floor, Suite 200: 1,470 SF