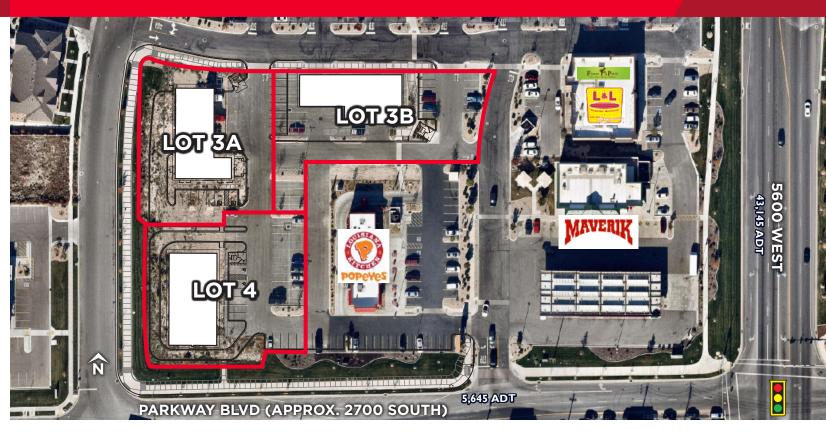

### **Property Highlights**

- WinCo: In the top sales group for Utah
- Pads Sale/GL/BTS Lot 3A - 0.9 acres - 39,204 SF - Bldg: 6,033 SF Lot 3B - 0.9 acres - 39,204 SF - Bldg: 6,180 SF
  - Lot 4 .87 acres 37,897 SF Bldg: 6,600 SF
- High growth Retail & Residential area
- Excellent visibility & access from Mountain View Corridor