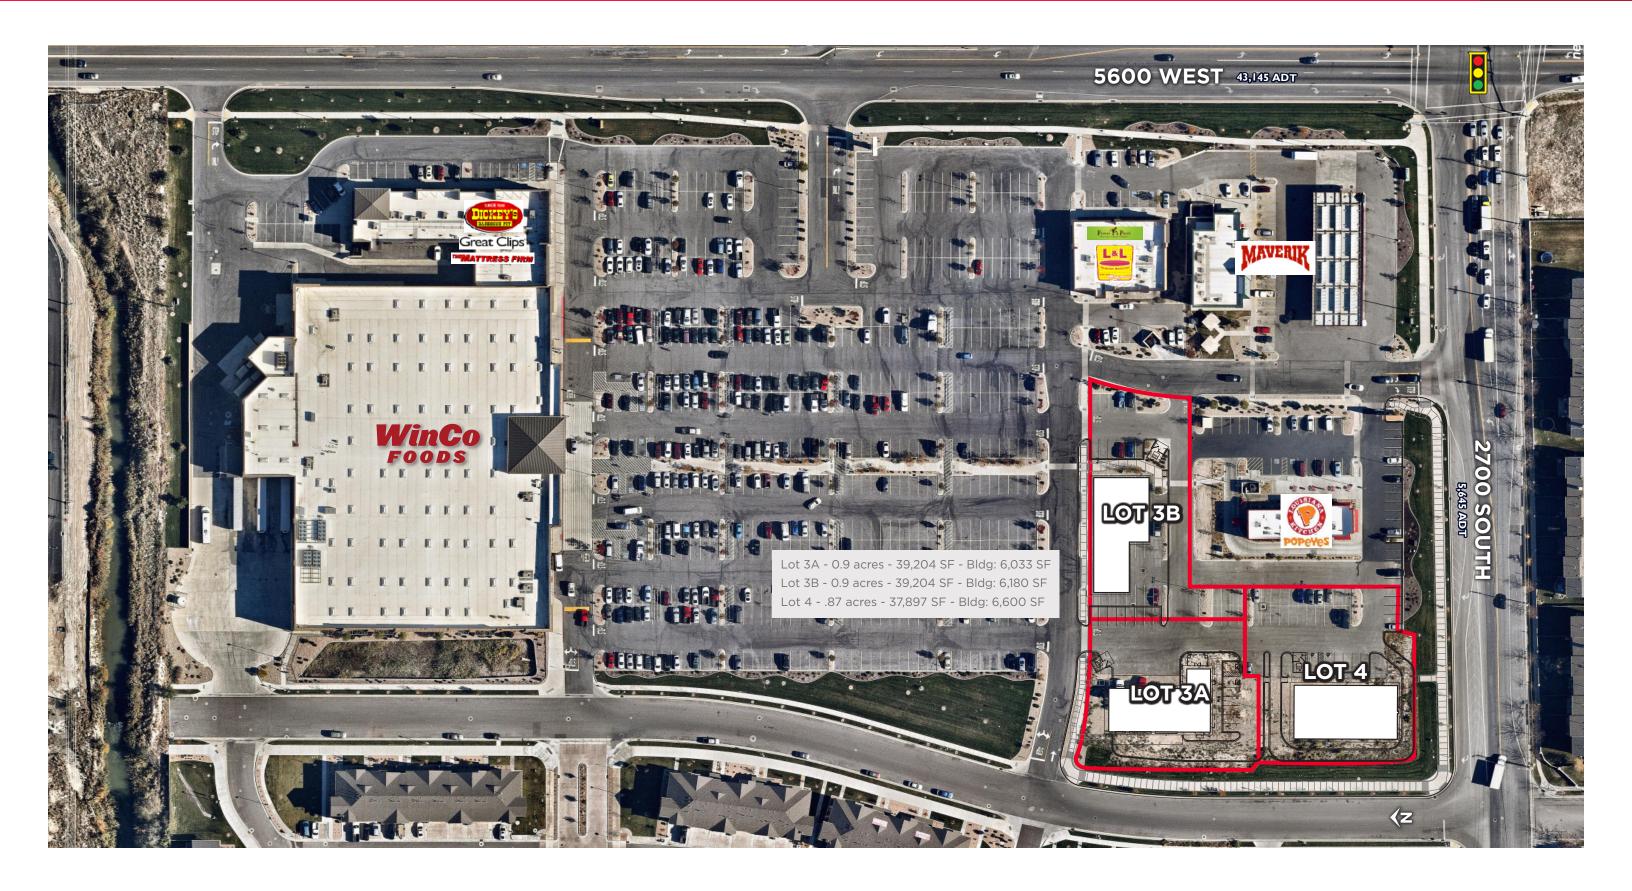

### **Property Highlights**

- WinCo: In the top sales group for Utah
- Pads Sale/GL/BTS Lot 3A - 0.9 acres - 39,204 SF - Bldg: 6,033 SF Lot 3B - 0.9 acres - 39,204 SF - Bldg: 6,180 SF
  - Lot 4 .87 acres 37,897 SF Bldg: 6,600 SF
- High growth Retail & Residential area
- Excellent visibility & access from Mountain View Corridor