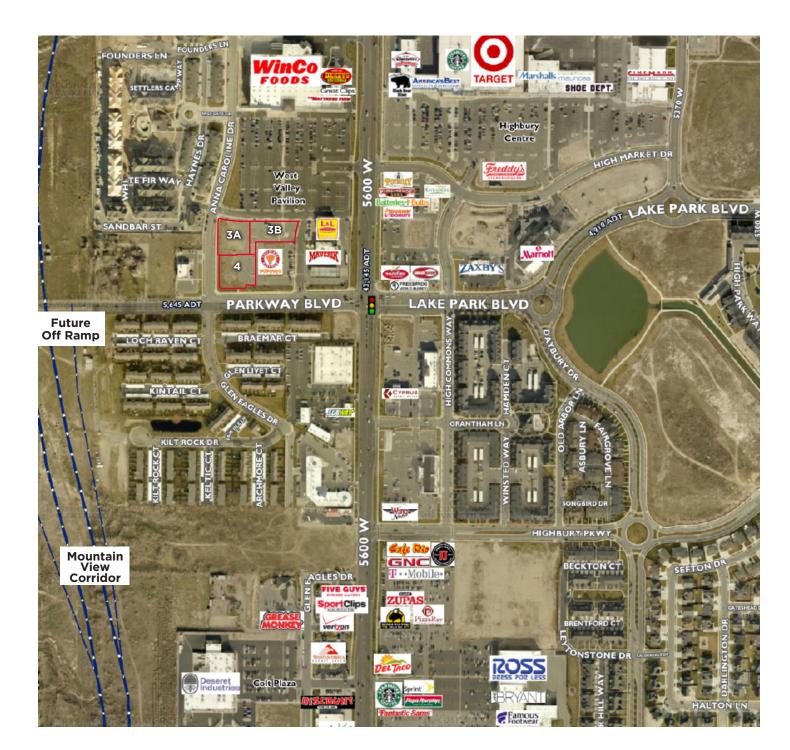

West Valley PADS located at the Mountain View Corridor off ramp

### **Property Highlights**

- WinCo: In the top sales group for Utah
- Pads Sale/GL/BTS Lot 3A - 0.9 acres - 39,204 SF - Bldg: 6,033 SF Lot 3B - 0.9 acres - 39,204 SF - Bldg: 6,180 SF
  - Lot 4 .87 acres 37,897 SF Bldg: 6,600 SF
- High growth Retail & Residential area
- Excellent visibility & access from Mountain View Corridor