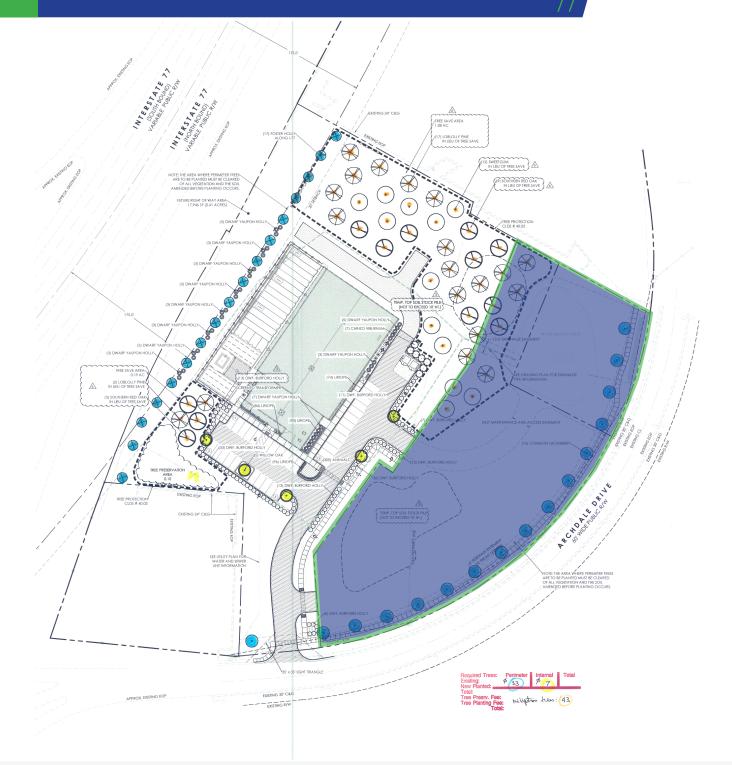

### **Property Information**

Acreage

+/- 2.0 Acres

**Price** 

\$350,000

- **Features**
- Includes retention pond.
- Utilities to the site.
- Will consider build to suit.

**Bryan Butler** 704.953.7119 bryan.butler@cbcmeca.com