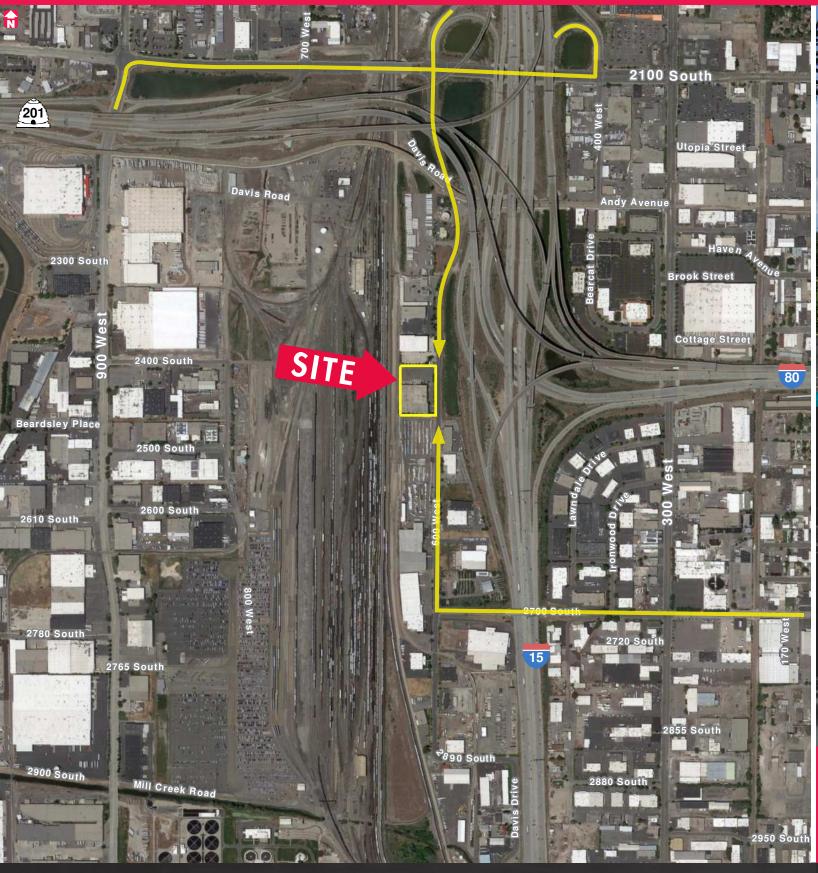

- Power: 3 Phase/480/277V/2000 Amp/4 Wire
- Four (4) Dock High Doors
  - Two (2) 8'x9'
  - Two (2) 11.5'x9.5' with Levelers
- One (1) 13.5'x13.5' Ground Level Door
- I-15 Frontage
- Immediate Highway/Freeway Access 0.8 Miles from I-15 & 1.3 Miles from Highway 201
- In Opportunity Zone