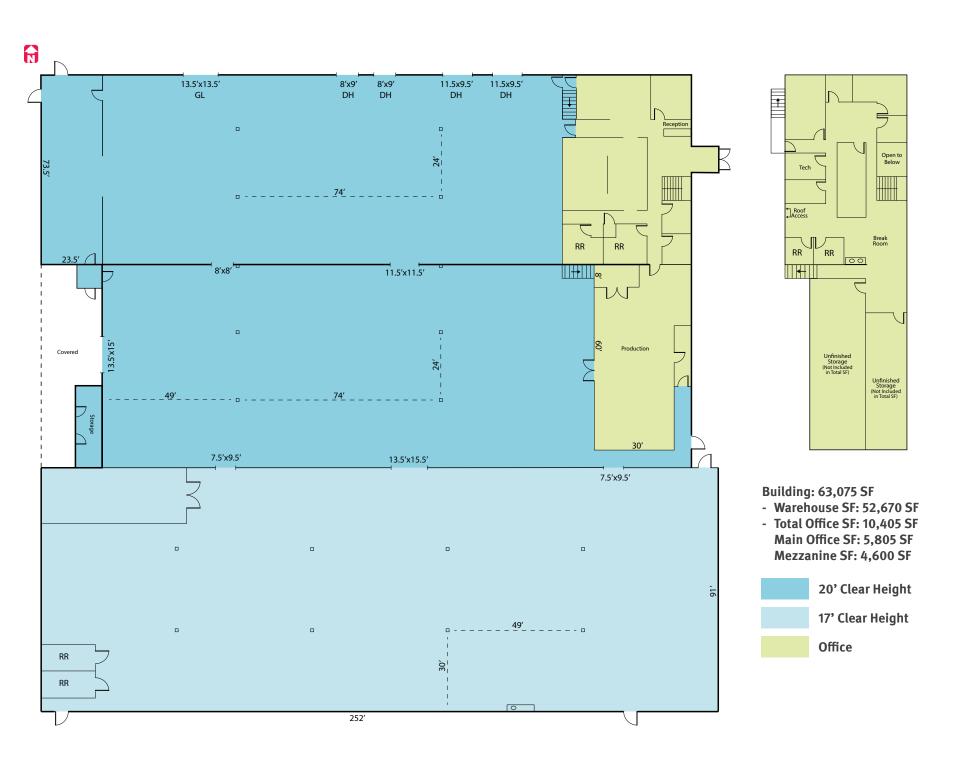

## **PROPERTY** FEATURES

- Building: 63,075 SFWarehouse SF: 52,670 SF
  - Total Office SF: 10,405 SF Main Office SF: 5,805 SF Mezzanine SF: 4,600 SF
- 3 Acres
- 40,000 SF Paved Yard
- Built 1980/1996
- Zoned: Light Manufacturing
- 17'-20' Clear Height

- Power: 3 Phase/480/277V/2000 Amp/4 Wire
- Four (4) Dock High Doors
  - Two (2) 8'x9'
  - Two (2) 11.5'x9.5' with Levelers
- One (1) 13.5'x13.5' Ground Level Door
- I-15 Frontage
- Immediate Highway/Freeway Access 0.8 Miles from I-15 & 1.3 Miles from Highway 201
- In Opportunity Zone