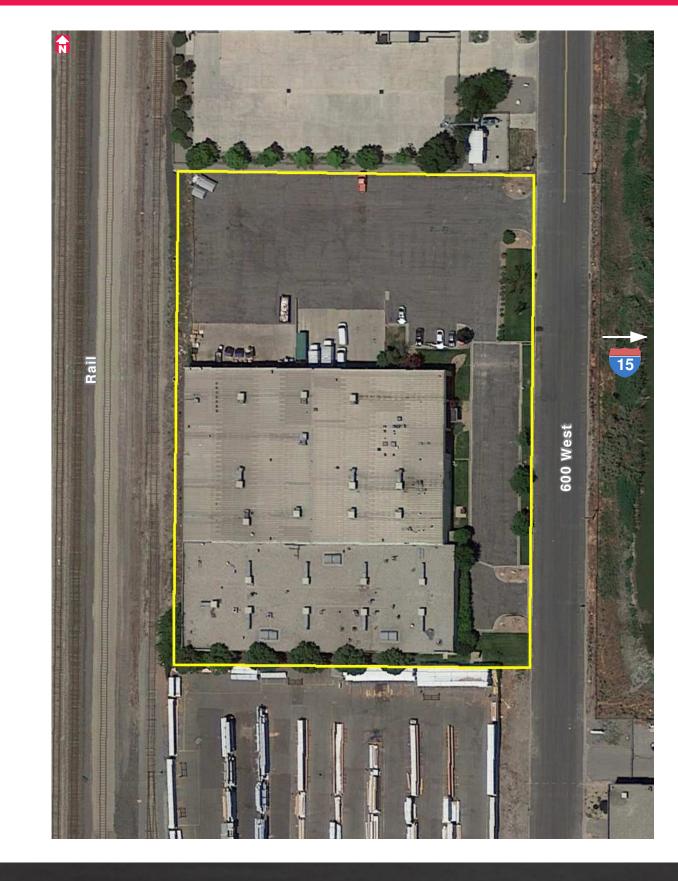

## **PROPERTY** FEATURES

- Building: 63,075 SFWarehouse SF: 52,670 SF
  - Total Office SF: 10,405 SF Main Office SF: 5,805 SF Mezzanine SF: 4,600 SF
- 3 Acres
- 40,000 SF Paved Yard
- Built 1980/1996
- Zoned: Light Manufacturing
- 17'-20' Clear Height