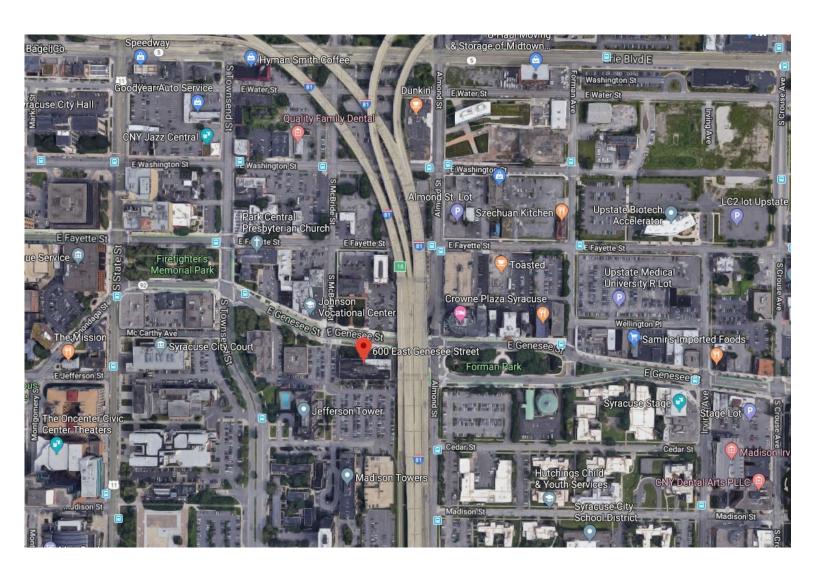

# **FOR LEASE | MEDICAL OFFICE**

600 E. Genesee Street, Syracuse, NY 13202

## **PROPERTY FEATURES**

- 739 11,936 +/- SF medical office or office space for lease
- Rental rate includes utilities and office cleaning
- On-site parking
- Prominent building signage available

- Common area improvements coming Fall 2020
- Security on-site
- Conveniently located in Downtown Syracuse, minutes from Syracuse University, Upstate University, Crouse Hospital and VA Medical Center
- Easy access to I-690 & I-81