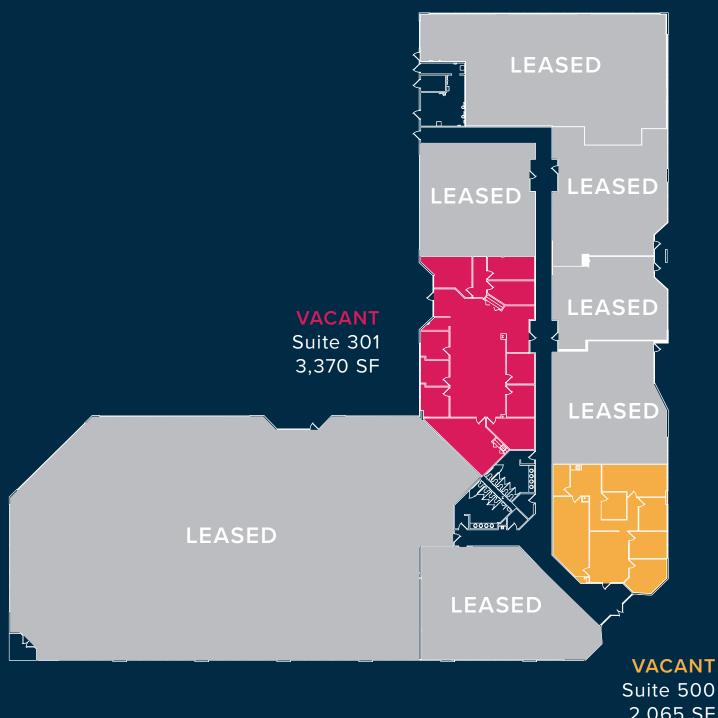

ion of Route 28 and Route 50, Chantilly Plaza provides its tenants with convenient access to Washington Dulles International Airport (10 min. drive) and the surrounding Metro areas. The buildings can accommodate a wide range of uses from general office and warehousing to retail and R&D.

### **BUILDING SPECIFICATIONS**

**Number of Buildings** 

Four

Total Size

146,068 SF

**Availability** 

One-Story Office/Flex Product

Year Built

1989

Land Area

6.6 Acres

**Construction Type** 

Precast Tilt Wall Building

Fire Safety

Fully Sprinklered

**Parking** 

3.6 per 1,000 SF

Ceiling Height

Office/Warehouse, 9'0" - 18'0"

Zoning

General Industrial District (I-5)

# CHANTILLY PLAZA II

14201 SULLYFIELD CIRCLE



VACANT

Suite 100 4,905 SF

# CHANTILLY PLAZA III

14175 SULLYFIELD CIRCLE



2,065 SF

# CHANTILLY PLAZA IV

### 14155 SULLYFIELD CIRCLE





### **AMENITIES MAP**

Mustang Sally Brewing
Megabytes Eatery
Ko Hyang House
United Bank
Captial One Bank
Enterprise

4 Target
Office Depot
Starbucks
Costco

Chipotle Wells Fargo

Extended Stay America

Red Robin

Famous Dave's BBQ

Thai Basil

Staybridge Suites
Courtyard by Marriott
TownePlace Suites by Marriott
Patient First
Exxon
Longhorn Steakhouse

Longhorn Steakhouse Santini's New York Style Deli

Sarku Japan

Willard's Real Pit BBQ

Chick-fil-A Taco Bell

Starbucks

McDonald's

Arby's

**Burger King** 

Wendy's

Two Amigos

Ottoman Kitchen

Walmart Holiday Inn

Sunoco

3 Hibachi Buffet & Grill

Cholito Chicken Papa John's Pizza

Lotus Vegetarian

IHOP

Taco Bell

Taste of Korea

The Bungalow

Cafein

Calcill

Bawarch