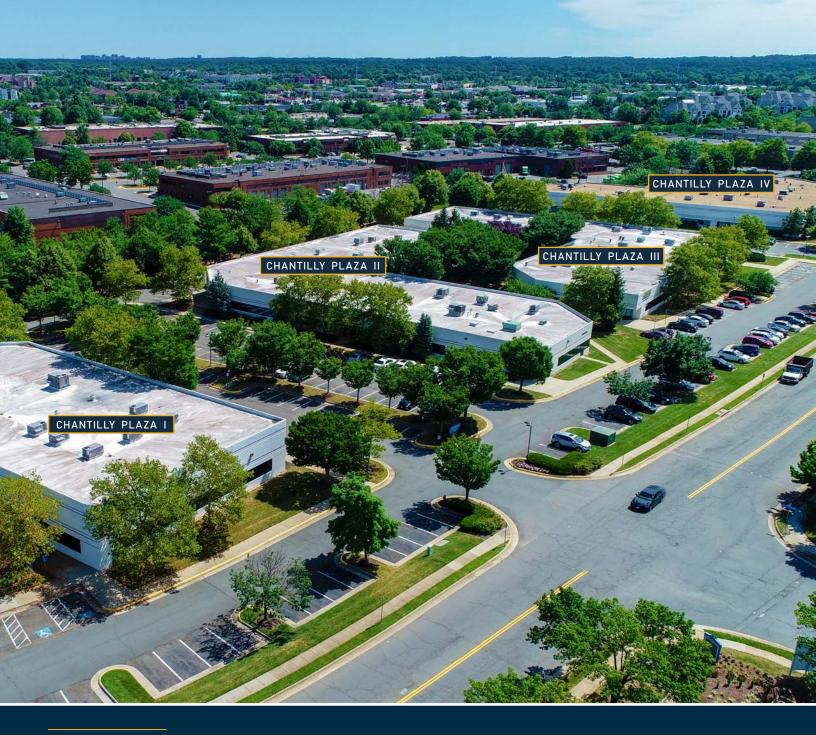

### PROPERTY SUMMARY

Chantilly Plaza is a four-building flex project located in the heart of the Dulles South submarket. Strategically located at the intersection of Route 28 and Route 50, Chantilly Plaza provides its tenants with convenient access to Washington Dulles International Airport (10 min. drive) and the surrounding Metro areas. The buildings can accommodate a wide range of uses from general office and warehousing to retail and R&D.

### **BUILDING SPECIFICATIONS**

**Number of Buildings** 

Four

Total Size

146,068 SF

**Availability** 

One-Story Office/Flex Product

Year Built