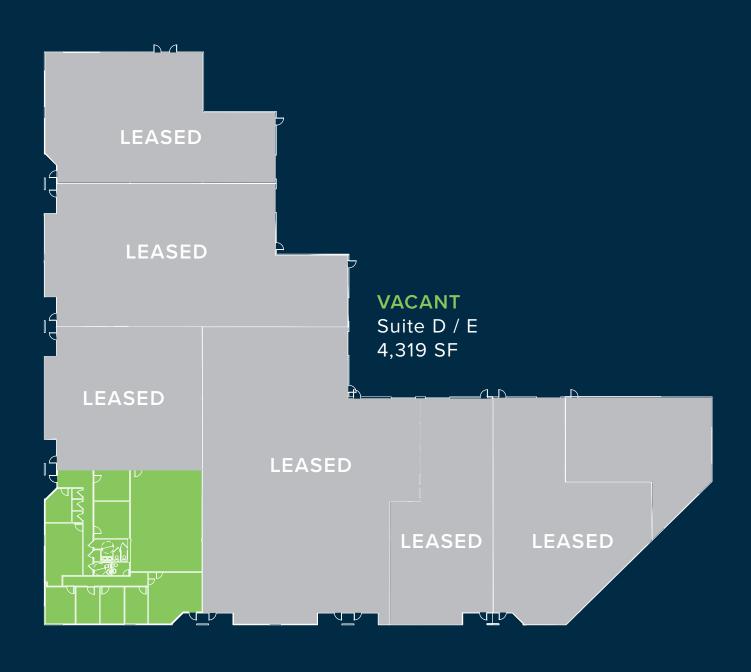

nts with convenient access to Washington Dulles International Airport (10 min. drive) and the surrounding Metro areas. The buildings can accommodate a wide range of uses from general office and warehousing to retail and R&D.

### **BUILDING SPECIFICATIONS**

**Number of Buildings** 

Four

Total Size

146,068 SF

**Availability** 

One-Story Office/Flex Product

Year Built

1989

Land Area

6.6 Acres

**Construction Type** 

Precast Tilt Wall Building

Fire Safety

Fully Sprinklered

**Parking** 

3.6 per 1,000 SF

Ceiling Height

Office/Warehouse, 9'0" - 18'0"

Zoning

General Industrial District (I-5)

# CHANTILLY PLAZA II

14201 SULLYFIELD CIRCLE



VACANT

Suite 100 4,905 SF

# CHANTILLY PLAZA III

14175 SULLYFIELD CIRCLE



2,065 SF

# CHANTILLY PLAZA IV

### 14155 SULLYFIELD CIRCLE





### **AMENITIES MAP**

Mustang Sally Brewing
Megabytes Eatery
Ko Hyang House
United Bank
Captial One Bank
Enterprise

4 Target
Office Depot
Starbucks
Costco

Chipotle Wells Fargo

Extended Stay America

Red Robin

Famous Dave's BBQ

Thai Basil

Staybridge Suites
Courtyard by Marriott
TownePlace Suites by Marriott
Patient First
Exxon
Longhorn Steakhouse

Longhorn Steakhouse Santini's New York Style Deli

Sarku Japan

Willard's Real Pit BBQ

Chick-fil-A Taco Bell

Starbucks

McDonald's

Arby's

**Burger King** 

Wendy's

Two Amigos

Ottoman Kitchen

Walmart Holiday Inn

Sunoco

3 Hibachi Buffet & Grill

Cholito Chicken Papa John's Pizza

Lotus Vegetarian

IHOP

Taco Bell

Taste of Korea

The Bungalow

Cafein

Calcill

Bawarchi Indian Kitchen

Milwaukee Frozen Custard

Anita's New Mexico