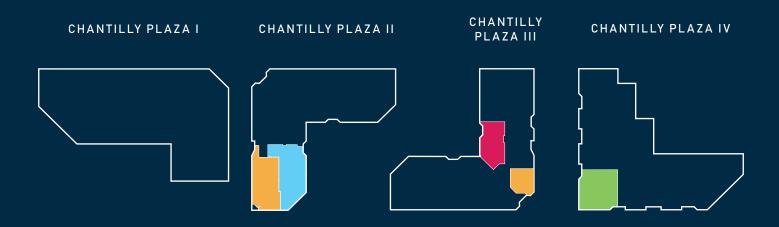

## SITE PLAN

# CHANTILLY PLAZA II

14201 SULLYFIELD CIRCLE

VACANT

Suite 100 4,905 SF

# CHANTILLY PLAZA III

14175 SULLYFIELD CIRCLE

2,065 SF

# CHANTILLY PLAZA IV

### 14155 SULLYFIELD CIRCLE