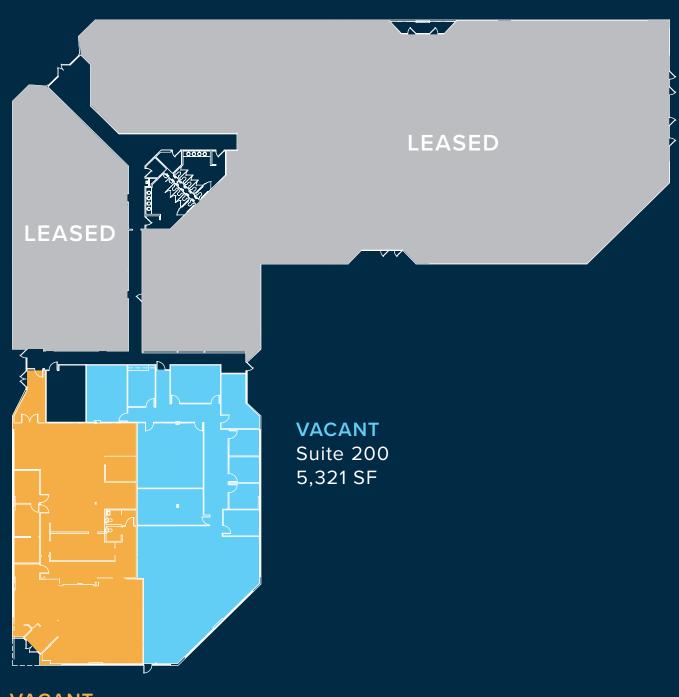

he heart of the Dulles South submarket. Strategically located at the intersection of Route 28 and Route 50, Chantilly Plaza provides its tenants with convenient access to Washington Dulles International Airport (10 min. drive) and the surrounding Metro areas. The buildings can accommodate a wide range of uses from general office and warehousing to retail and R&D.

### **BUILDING SPECIFICATIONS**

**Number of Buildings** 

Four

Total Size

146,068 SF

**Availability** 

One-Story Office/Flex Product

Year Built

1989

Land Area

6.6 Acres

**Construction Type** 

Precast Tilt Wall Building

Fire Safety

Fully Sprinklered

**Parking** 

3.6 per 1,000 SF

Ceiling Height

Office/Warehouse, 9'0" - 18'0"

Zoning

General Industrial District (I-5)

# CHANTILLY PLAZA II

14201 SULLYFIELD CIRCLE



VACANT

Suite 100 4,905 SF

# CHANTILLY PLAZA III

14175 SULLYFIELD CIRCLE



2,065 SF

# CHANTILLY PLAZA IV

### 14155 SULLYFIELD CIRCLE





### **AMENITIES MAP**

Mustang Sally Brewing
Megabytes Eatery
Ko Hyang House
United Bank
Captial One Bank
Enterprise

4 Target
Office Depot
Starbucks
Costco

Chipotle Wells Fargo

Extended Stay America

Red Robin

Famous Dave's BBQ

Thai Basil

Staybridge Suites
Courtyard by Marriott
TownePlace Suites by Marriott
Patient First
Exxon
Longhorn Steakhouse

Longhorn Steakhouse Santini's New York Style Deli

Sarku Japan

Willard's Real Pit BBQ

Chick-fil-A Taco Bell

Starbucks

McDonald's

Arby's

**Burger King** 

Wendy's

Two Amigos

Ottoman Kitchen

Walmart Holiday Inn

Sunoco

3 Hibachi Buffet & Grill

Cholito Chicken Papa John's Pizza

Lotus Veget