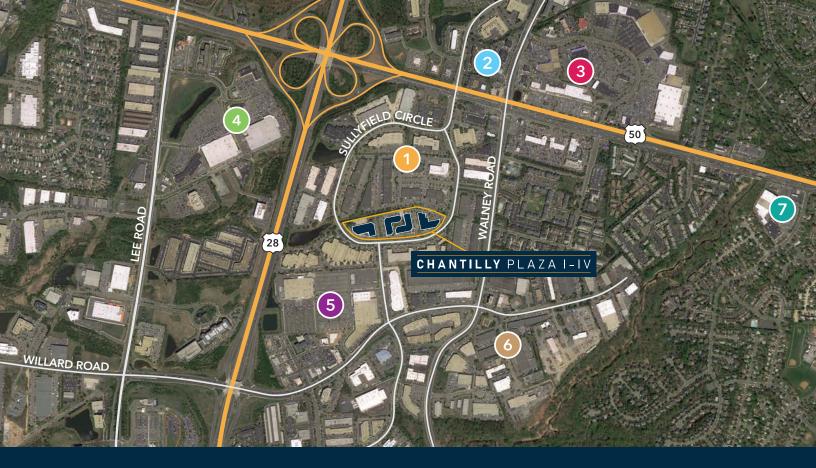

### **AMENITIES MAP**

Mustang Sally Brewing
Megabytes Eatery
Ko Hyang House
United Bank
Captial One Bank
Enterprise

4 Target
Office Depot
Starbucks
Costco

Chipotle Wells Fargo

Extended Stay America

Red Robin

Famous Dave's BBQ

Thai Basil

Staybridge Suites
Courtyard by Marriott
TownePlace Suites by Marriott
Patient First
Exxon
Longhorn Steakhouse

Longhorn Steakhouse Santini's New York Style Deli

Sarku Japan

Willard's Real Pit BBQ

Chick-fil-A Taco Bell

Starbucks

McDonald's

Arby's

**Burger King** 

Wendy's

Two Amigos

Ottoman Kitchen

Walmart Holiday Inn

Sunoco

3 Hibachi Buffet & Grill

Cholito Chicken Papa John's Pizza

Lotus Vegetarian

IHOP

Taco Bell

Taste of Korea

The Bungalow

Cafein

Calcill

Bawarchi Indian Kitchen

Milwaukee Frozen Custard

Anita's New Mexico Style Mexican Food

Comfort Suites Hotel

CVS

PetSmart

Lowe's Home Improvement

Lotte Plaza Market

Aldi

Wells Fargo

Bank of America

Apple Federal Credit Union

6) |

Post Office

Checkers

CrossFit PR Star

Honor Brewing Company

7

Sunoco

**Dollar Tree** 

Gold's Gym

88 China