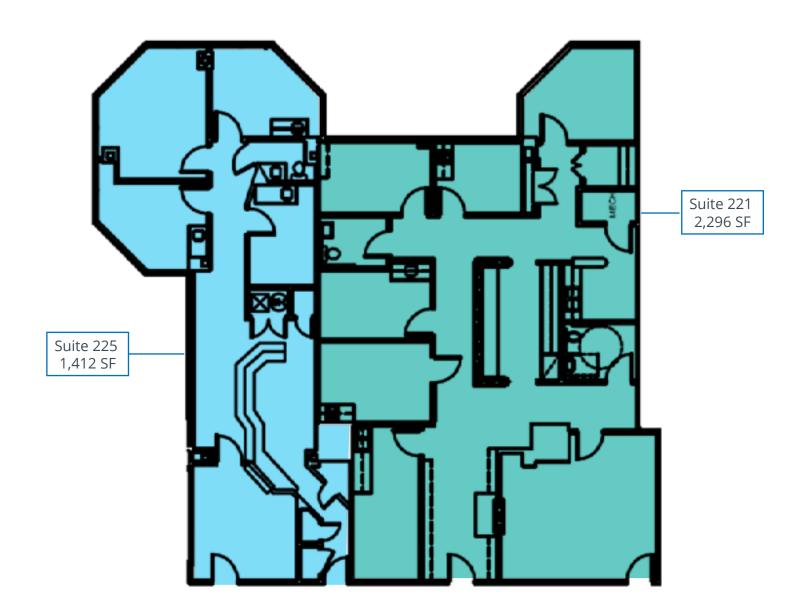

## WEST MEDICAL ONE

12121 Richmond Ave. | Houston, TX 77082 Floor Plan | Suite 221+225 | 3,708 SF TRANSWESTERN REAL ESTATE SERVICES