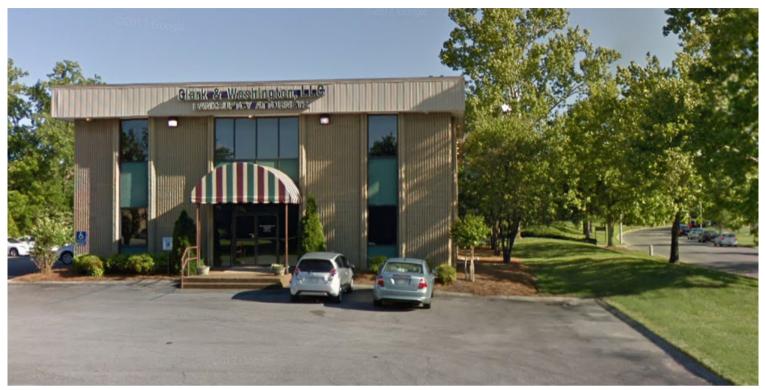

## **OVERVIEW**

| 237 FRENCH LANDING DR., NASHVILLE, TN 37228 |
|---------------------------------------------|
| METROCENTER                                 |
| OFFICE                                      |
| IWD                                         |
| .81                                         |
| 9,434 SF                                    |
| 45+ (4.8:1000)                              |
|                                             |

### ADDITIONAL NOTES

Corner Lot (190'x175')

Improved 2-Story Office Building – 1974 Build, 1985 Upgrade

Abundant Parking

Located in MetroCenter, within one mile of the I-24, I-40, I-65, & I-440 Junction

MetroCenter is only 13 blocks from Nashville's Central Business District and 12 miles from the Nashville International Airport (BNA).