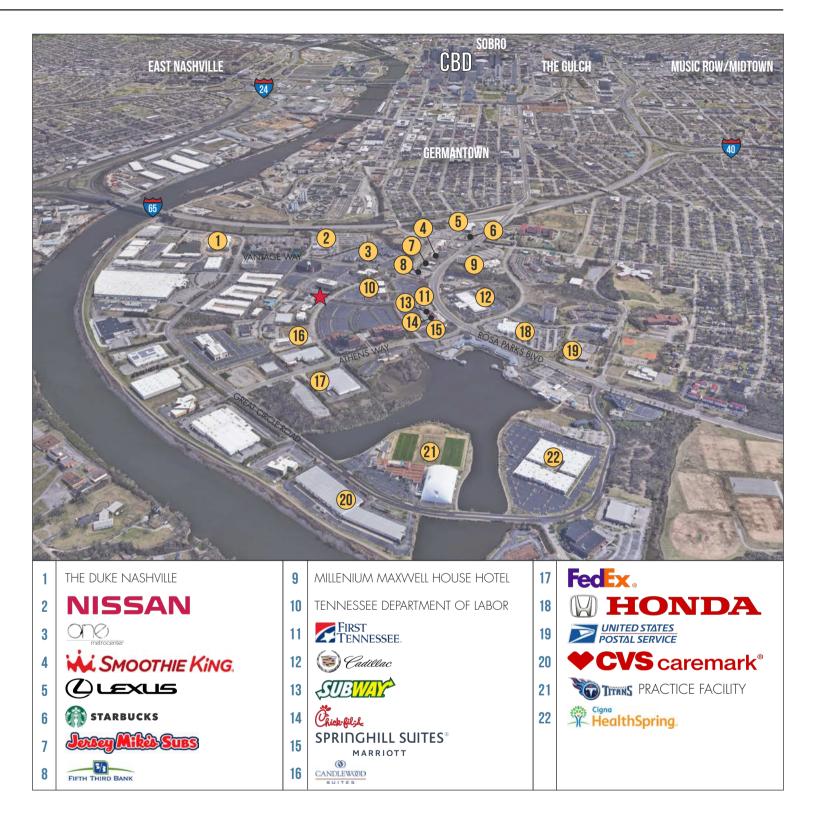

37228 |
|---------------------------------------------|
| METROCENTER                                 |
| OFFICE                                      |
| IWD                                         |
| .81                                         |
| 9,434 SF                                    |
| 45+ (4.8:1000)                              |
|                                             |

### ADDITIONAL NOTES

Corner Lot (190'x175')

Improved 2-Story Office Building – 1974 Build, 1985 Upgrade

Abundant Parking

Located in MetroCenter, within one mile of the I-24, I-40, I-65, & I-440 Junction

MetroCenter is only 13 blocks from Nashville's Central Business District and 12 miles from the Nashville International Airport (BNA).





# **ASKING PRICE: \$1,950,000**

## **POINTS OF INTEREST**



## FOR MORE INFORMATION, CONTACT



### JIMMY PICKEL

615.250.8674 jpickel@southeastventure.com

### TODD ALEXANDER

615.250.8672 talexander@southeastventure.com