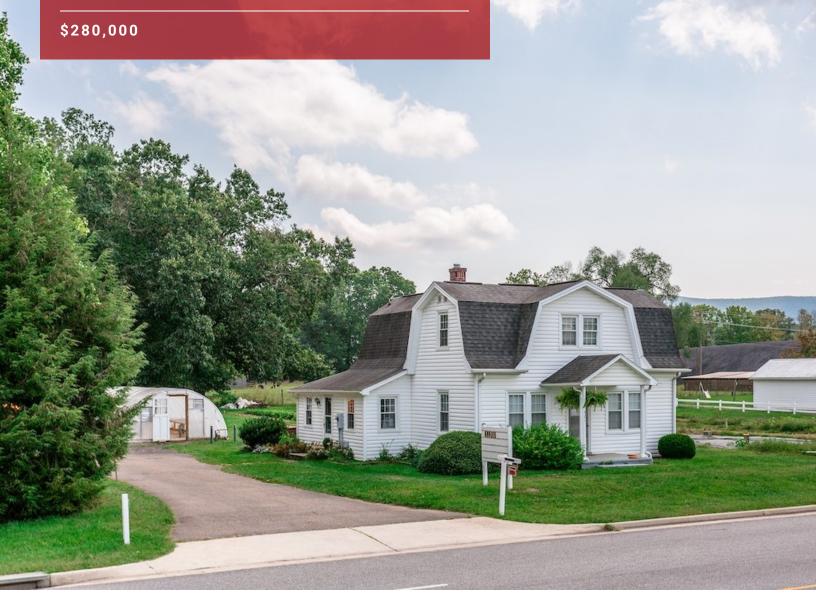

## Nice Retail Property | Excellent Road Frontage Along Rt. 340

#### **OFFERING SUMMARY**

Sale Price: \$280,000

Lot Size: 1.1 Acres

Building Size: 1,695 square feet

Zoning: GA (General Ag)

Water / Sewer: Public Water

Septic Sewer

MLS#: #566656

#### **PROPERTY OVERVIEW**

Property is zoned General Agriculture but is on the Augusta County comprehensive plan for mixed community use which would include residential uses at a density of 6 to 12 units per acre as well as retail and office uses and could have some industrial uses. With 228 feet of road frontage, center turn lane, and 3 entrances serving the lot, this property is well suited for commercial business use. There is currently a large automatically controlled commercial greenhouse with separate natural gas supply on the property. A copy of the Augusta county potential rezoning staff report is available upon request.