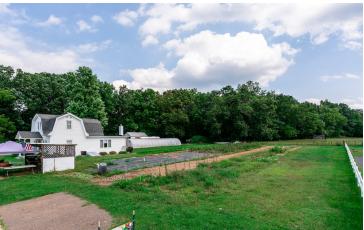

#### **PROPERTY OVERVIEW**

Property is zoned General Agriculture but is on the Augusta County comprehensive plan for mixed community use which would include residential uses at a density of 6 to 12 units per acre as well as retail and office uses and could have some industrial uses. With 228 feet of road frontage, center turn lane, and 3 entrances serving the lot, this property is well suited for commercial business use. There is currently a large automatically controlled commercial greenhouse with separate natural gas supply on the property. A copy of the Augusta county potential rezoning staff report is available upon request.