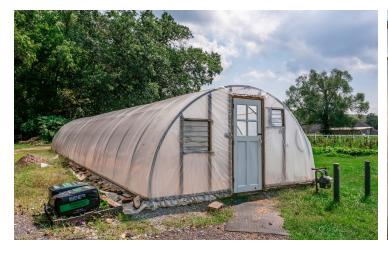

#### **PROPERTY OVERVIEW**

Property is zoned General Agriculture but is on the Augusta County comprehensive plan for mixed community use which would include residential uses at a density of 6 to 12 units per acre as well as retail and office uses and could have some industrial uses. With 228 feet of road frontage, center turn lane, and 3 entrances serving the lot, this property is well suited for commercial business use. There is currently a large automatically controlled commercial greenhouse with separate natural gas supply on the property. A copy of the Augusta county potential rezoning staff report is available upon request.

## **Additional Photos**

For More Information: