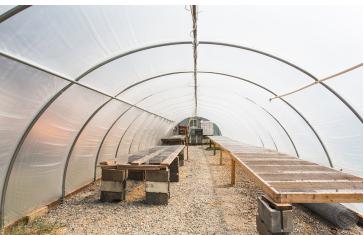

#### **PROPERTY OVERVIEW**

Property is zoned General Agriculture but is on the Augusta County comprehensive plan for mixed community use which would include residential uses at a density of 6 to 12 units per acre as well as retail and office uses and could have some industrial uses. With 228 feet of road frontage, center turn lane, and 3 entrances serving the lot, this property is well suited for commercial business use. There is currently a large automatically controlled commercial greenhouse with separate natural gas supply on the property. A copy of the Augusta county potential rezoning staff report is available upon request.

## **Additional Photos**

For More Information: