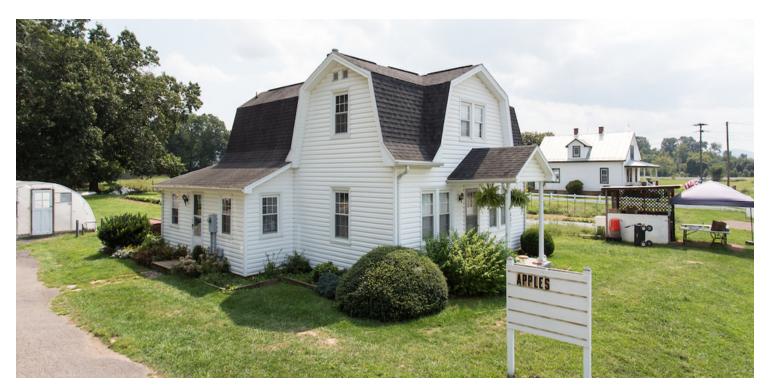

# RETAIL PROPERTY FOR SALE

## **421 EAST SIDE HIGHWAY**

Waynesboro, VA 22980



For More Information:

**Russell Davis** 

757-642-0665 russell.davis@cottonwood.com



#### **421 EAST SIDE HIGHWAY**

Waynesboro, VA 22980

## Nice Retail Property | Excellent Road Frontage Along Rt. 340



#### **OFFERING SUMMARY**

Sale Price: \$280,000

Lot Size: 1.1 Acres

Building Size: 1,695 square feet

Zoning: GA (General Ag)

Water / Sewer: Public Water

Septic Sewer

MLS#: #566656



#### **PROPERTY OVERVIEW**

Property is zoned General Agriculture but is on the Augusta County comprehensive plan for mixed community use which would include residential uses at a density of 6 to 12 units per acre as well as retail and office uses and could have some industrial uses. With 228 feet of road frontage, center turn lane, and 3 entrances serving the lot, this property is well suited for commercial business use. There is currently a large automatically controlled commercial greenhouse with separate natural gas supply on the property. A copy of the Augusta county potential rezoning staff repo