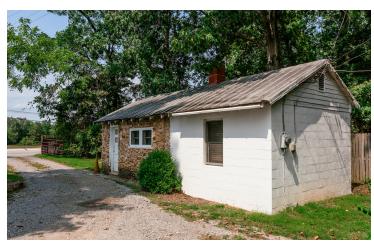

TY OVERVIEW**

Property is zoned General Agriculture but is on the Augusta County comprehensive plan for mixed community use which would include residential uses at a density of 6 to 12 units per acre as well as retail and office uses and could have some industrial uses. With 228 feet of road frontage, center turn lane, and 3 entrances serving the lot, this property is well suited for commercial business use. There is currently a large automatically controlled commercial greenhouse with separate natural gas supply on the property. A copy of the Augusta county potential rezoning staff report is available upon request.

For More Information:

**Russell Davis** 

757-642-0665 russell.davis@cottonwood.com



## **421 EAST SIDE HIGHWAY**

Waynesboro, VA 22980

## **Additional Photos**













For More Information:

## **421 EAST SIDE HIGHWAY**

Waynesboro, VA 22980

Plat