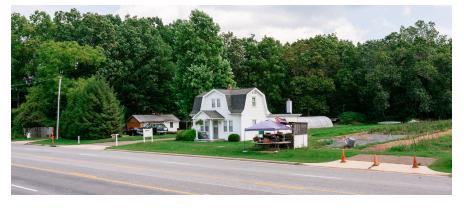

# RETAIL PROPERTY FOR SALE

## **421 EAST SIDE HIGHWAY**

Waynesboro, VA 22980



For More Information:

**Russell Davis** 

757-642-0665 russell.davis@cottonwood.com



#### **421 EAST SIDE HIGHWAY**

Waynesboro, VA 22980

## Nice Retail Property | Excellent Road Frontage Along Rt. 340



#### **OFFERING SUMMARY**

Sale Price: \$280,000

Lot Size: 1.1 Acres

Building Size: 1,695 square feet

Zoning: GA (General Ag)

Water / Sewer: Public Water

Septic Sewer

MLS#: #566656



#### **PROPERTY OVERVIEW**

Property is zoned General Agriculture but is on the Augusta County comprehensive plan for mixed community use which would include residential uses at a density of 6 to 12 units per acre as well as retail and office uses and could have some industrial uses. With 228 feet of road frontage, center turn lane, and 3 entrances serving the lot, this property is well suited for commercial business use. There is currently a large automatically controlled commercial greenhouse with separate natural gas supply on the property. A copy of the Augusta county potential rezoning staff report is available upon request.

For More Information:

**Russell Davis** 

757-642-0665 russell.davis@cottonwood.com



## **421 EAST SIDE HIGHWAY**

Waynesboro, VA 22980

## **Additional Pho