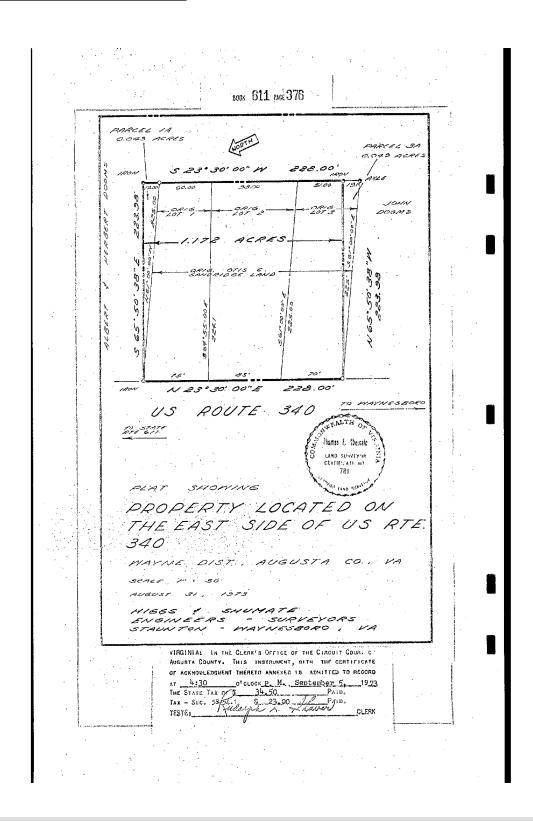

prehensive plan for mixed community use which would include residential uses at a density of 6 to 12 units per acre as well as retail and office uses and could have some industrial uses. With 228 feet of road frontage, center turn lane, and 3 entrances serving the lot, this property is well suited for commercial business use. There is currently a large automatically controlled commercial greenhouse with separate natural gas supply on the property. A copy of the Augusta county potential rezoning staff report is available upon request.

For More Information:

**Russell Davis** 

757-642-0665 russell.davis@cottonwood.com



## **421 EAST SIDE HIGHWAY**

Waynesboro, VA 22980

## **Additional Photos**













For More Information:

## **421 EAST SIDE HIGHWAY**

Waynesboro, VA 22980

Plat