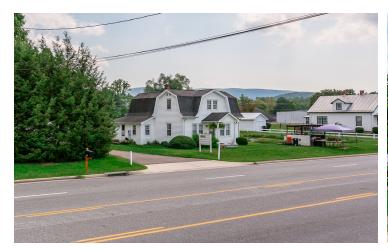

**PROPERTY OVERVIEW**

Property is zoned General Agriculture but is on the Augusta County comprehensive plan for mixed community use which would include residential uses at a density of 6 to 12 units per acre as well as retail and office uses and could have some industrial uses. With 228 feet of road frontage, center turn lane, and 3 entrances serving the lot, this property is well suited for commercial business use. There is currently a large automatically controlled commercial greenhouse with separate natural gas supply on the property. A copy of the Augusta county potential rezoning staff report is available upon request.

For More Information:

**Russell Davis** 

757-642-0665 russell.davis@cottonwood.com



## **421 EAST SIDE HIGHWAY**

Waynesboro, VA 22980

## **Additional Photos**













For More Information:

## **421 EAST SIDE HIGHWAY**

Waynesboro, VA 22980

Plat