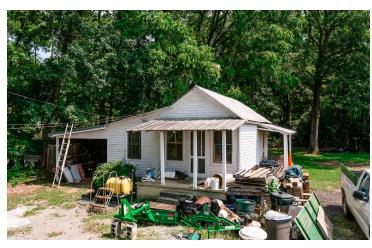

OVERVIEW**

Property is zoned General Agriculture but is on the Augusta County comprehensive plan for mixed community use which would include residential uses at a density of 6 to 12 units per acre as well as retail and office uses and could have some industrial uses. With 228 feet of road frontage, center turn lane, and 3 entrances serving the lot, this property is well suited for commercial business use. There is currently a large automatically controlled commercial greenhouse with separate natural gas supply on the property. A copy of the Augusta county potential rezoning staff report is available upon request.

For More Information:

**Russell Davis** 

757-642-0665 russell.davis@cottonwood.com



## **421 EAST SIDE HIGHWAY**

Waynesboro, VA 22980

## **Additional Photos**













For More Information:

## **421 EAST SIDE HIGHWAY**

Waynesboro, VA 22980

Plat