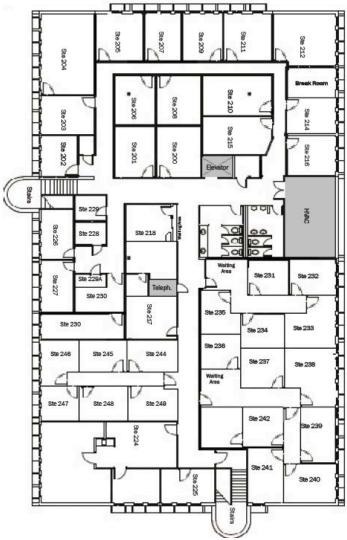

#### **Building Features**

- High Traffic Area with Excellent Exposure and Signage Opportunity
- Free Wi-Fi
- Tenant Conference Room and Break Area
- Ample Parking
- 24/7 Tenant Access
- Shared Waiting Areas throughout