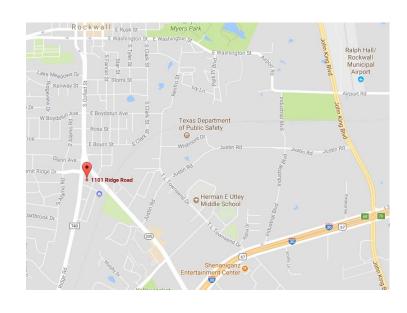

### **Location Description**

 Located approximately one mile North of Interstate 30.
Easy access to the Interstate, and Lakeview Parkway (Highway 66). Traffic count is in excess of 30,000 vehicles per day.