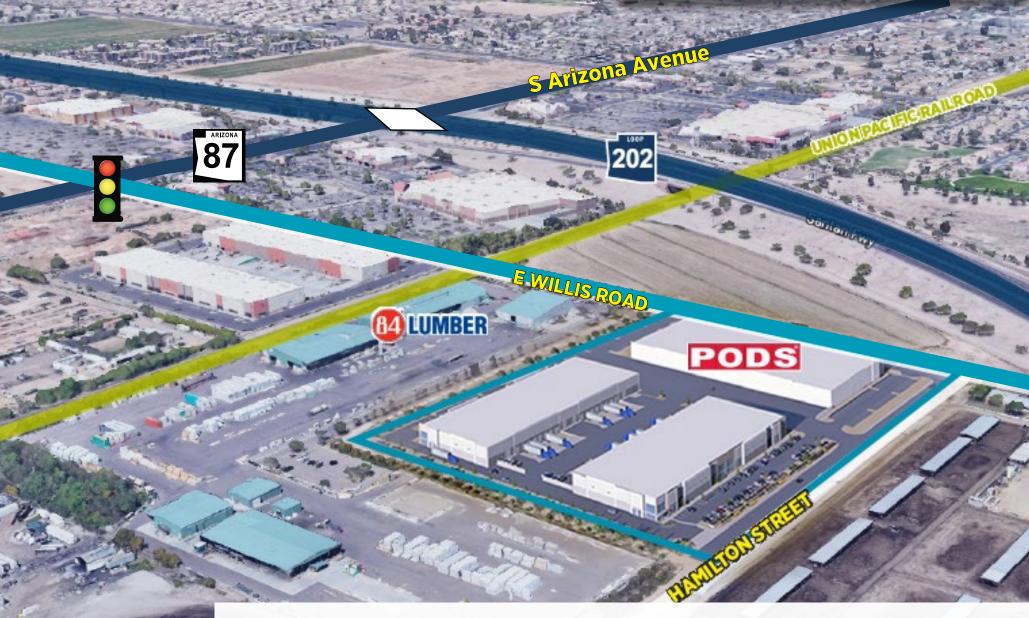

ARIZONA AVENUE & WILLIS ROAD CHANDLER, ARIZONA

# TWO-BUILDING CLASS A INDUSTRIAL DEVELOPMENT FREEWAY VISIBILITY

Andy Markham, SIOR Executive Managing Director +1 602 224 4408 andy.markham@cushwake.com Mike Haenel Executive Managing Director +1 602 224 4404 mike.haenel@cushwake.com Phil Haenel

Close proximity to Loop 202 Santan freeway with three full diamond interchanges at Arizona Avenue, Alma School Rd and McQueen Rd

Close to several Fortune 500 companies and Chandler Technology Corridor

**280** RESTAURANTS WITHIN 10 MINUTES