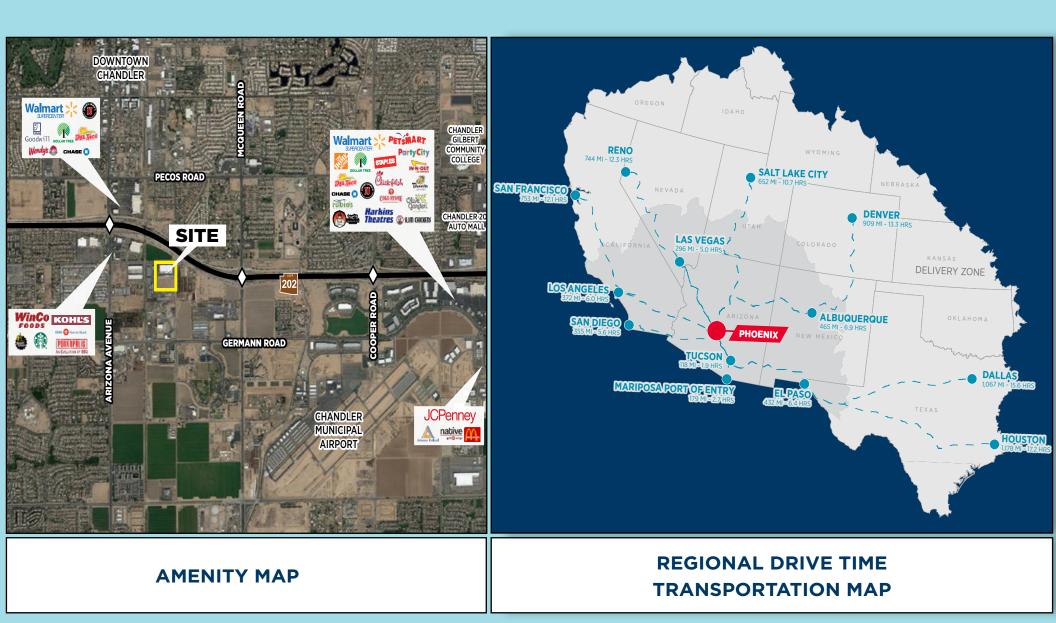

## **Area Amenities**

MINUTES TO

MINUTES TO

CHANDLER AIRPARK

**SKY HARBOR** 

INT AIRPORT

- 74,480 S.F.
- 28' Clear Height
- 16 Dock High Doors
- 5 Grade Level Doors
- Divisible to 16,855 SF
- 60' Speed Bays
- 182' Building Depth
- ESFR Sprinklers
- Gated/Secure Truck
  Court

Close proximity to Loop 202 Santan freeway with three full diamond interchanges at Arizona Avenue, Alma School Rd and McQueen Rd

Close to several Fortune 500 companies and Chandler Technology Corridor

**280** RESTAURANTS WITHIN 10 MINUTES