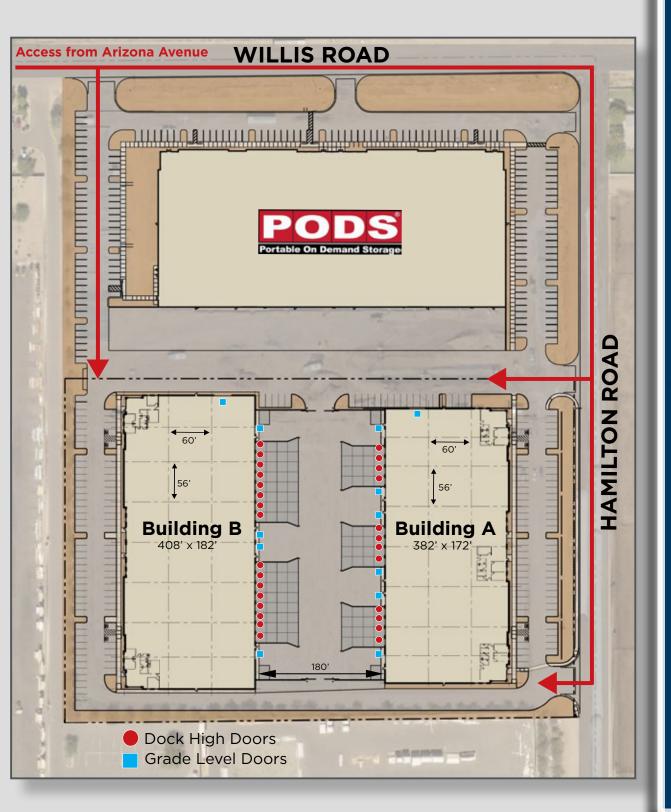

#### Building A:

### **Building B:**

- 65,892 S.F.
- 28 ' Clear Height
- 12 Dock High Doors
- 7 Grade Level Doors
- Divisible to 13,822 SF
- 60' Speed Bays
- 172' Building Depth
- ESFR Sprinklers
- Gated/Secure Truck
  Court

## **Area Amenities**

MINUTES TO

MINUTES TO

CHANDLER AIRPARK

**SKY HARBOR** 

INT AIRPORT

- 74,480 S.F.
- 28' Clear Height
- 16 Dock High Doors
- 5 Grade Level Doors
- Divisible to 16,855 SF
- 60' Speed Bays
- 182' Building Depth
- ESFR Sprinklers
- Gated/Secure Truck
  Court