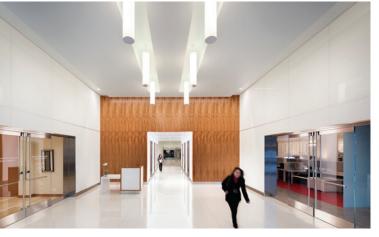

The 60 SOMA transformation includes renovation of both entries to the main building lobby and the adjacent parking structure. Our innovative design includes the reuse of wood paneled walls in key areas, and the addition of new ceilings and lighting, back painted glass wall panels, rear illuminated LED wall panels, and new terrazzo flooring. Collaborative spaces in the lobby allow for spontaneous meetings by tenants and visitors to the building.

The redesign of the main building lobby extends outside onto Market Street, with new exterior lighting of the building focused on the three story tall arcade which has been re-clad with new white back painted glass panels. Large format graphics, a pedestrian scale entry portal and planters further enhance the new entry sequence into the building.