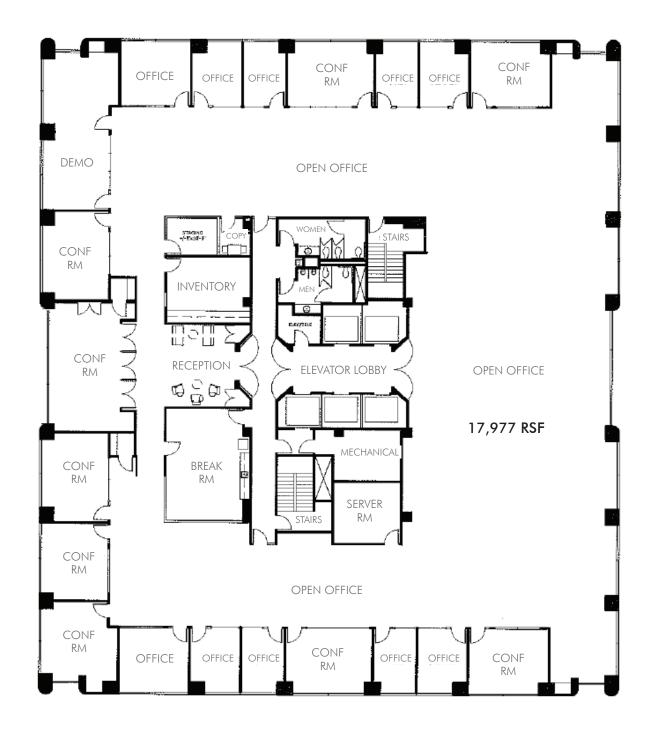

### 10TH FLOOR

±17,977 SF Available 1/1/19 Full Floor

FOR MORE INFORMATION, PLEASE CONTACT: