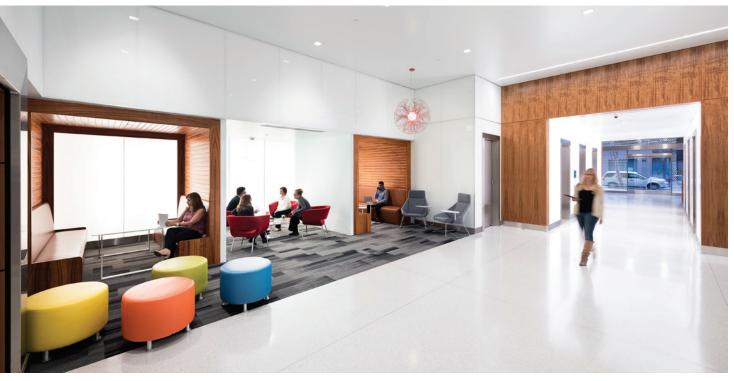

The 60 SOMA transformation includes renovation of both entries to the main building lobby and the adjacent parking structure. Our innovative design includes the reuse of wood paneled walls in key areas, and the addition of new ceilings and lighting, back painted glass wall panels, rear illuminated LED wall panels, and new terrazzo flooring. Collaborative spaces in the lobby allow for spontaneous meetings by tenants and visitors to the building.

The redesign of the main building lobby extends outside onto Market Street, with new exterior lighting of the building focused on the three story tall arcade which has been re-clad with new white back painted glass panels. Large format graphics, a pedestrian scale entry portal and planters further enhance the new entry sequence into the building.