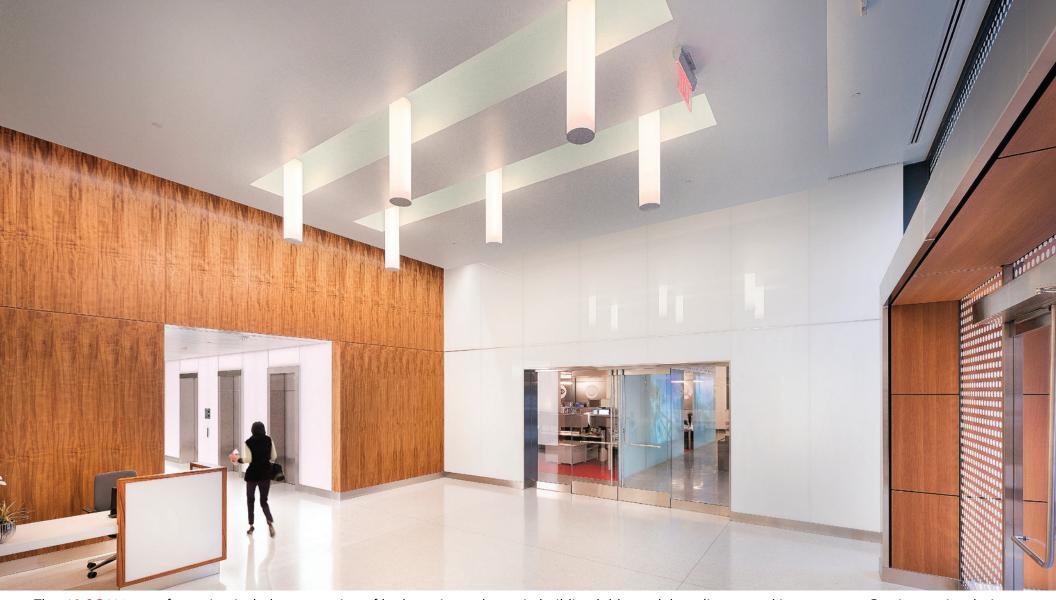

The 60 SOMA transformation includes renovation of both entries to the main building lobby and the adjacent parking structure. Our innovative design includes the reuse of wood paneled walls in key areas, and the addition of new ceilings and lighting, back painted glass wall panels, rear illuminated LED wall panels, and new terrazzo flooring. Collaborative spaces in the lobby allow for spontaneous meetings by tenants and visitors to the building.