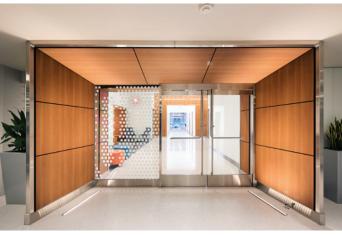

The 60 SOMA transformation includes renovation of both entries to the main building lobby and the adjacent parking structure. Our innovative design includes the reuse of wood paneled walls in key areas, and the addition of new ceilings and lighting, back painted glass wall panels, rear illuminated LED wall panels, and new terrazzo flooring. Collaborative spaces in the lobby allow for spontaneous meetings by tenants and visitors to the building.

The redesign of the main building lobby extends outside onto Market Street, with new exterior lighting of the building focused on the three story tall arcade which has been re-clad with new white back painted glass panels. Large format graphics, a pedestrian scale entry portal and planters further enhance the new entry sequence into the building.