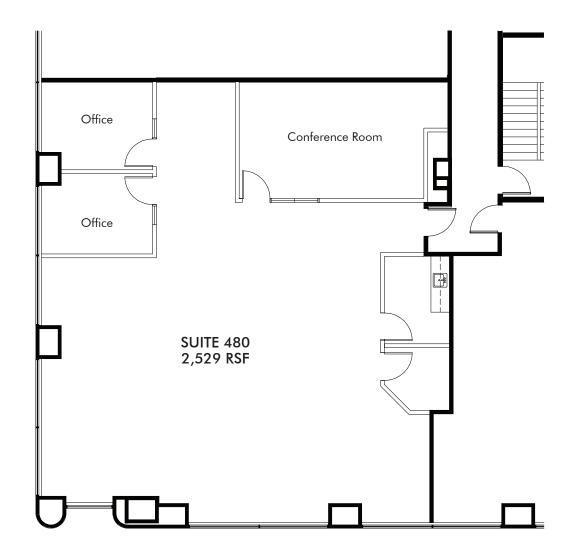

|
|             | ±8,127 RSF  ±2,529 RSF  ±17,972 RSF  ±17,977 RSF  ±4,354 RSF |



## SO FITTING!

We have several size suites to accommodate your company's needs, with room to grow!



#### FOR MORE INFORMATION, PLEASE CONTACT:

#### JEFF HOUSTON

Vice Chairman Lic. 00993274 +1 408 453 7497 jeff.houston@cbre.co m

#### **VINCENT SCOTT**





## SUITE 260

±5,539 SF Available Now Market Ready Coming Soon!

FOR MORE INFORMATION, PLEASE CONTACT:

#### JEFF HOUSTON

Vice Chairman Lic. 00993274 +1 408 453 7497 jeff.houston@cbre.com

#### **VINCENT SCOTT**





## 6050 MA

## SUITE 300

±8,127 SF Available Now Market Ready Coming Soon!

FOR MORE INFORMATION, PLEASE CONTACT:

#### JEFF HOUSTON

Vice Chairman Lic. 00993274 +1 408 453 7497 jeff.houston@cbre.com

#### **VINCENT SCOTT**





## 6050 MA

## SUITE 480

±2,529 SF Available Now

FOR MORE INFORMATION, PLEASE CONTACT:

#### JEFF HOUSTON

Vice Chairman Lic. 00993274 +1 408 453 7497 jeff.houston@cbre.com

#### **VINCENT SCOTT**





## 60SO

### 8TH FLOOR

± 17,972 SF Available Now Market Ready Coming Soon! Full Floor

FOR MORE INFORMATION, PLEASE CONTACT:

#### JEFF HOUSTON

Vice Chairman Lic. 00993274 +1 408 453 7497 jeff.houston@cbre.com

#### **VINCENT SCOTT**





### 10TH FLOOR

±17,977 SF Available 1/1/19 Full Floor

FOR MORE INFORMATION, PLEASE CONTACT:

#### JEFF HOUSTON

Vice Chairman Lic. 00993274 +1 408 453 7497 jeff.houston@cbre.com

#### **VINCENT SCOTT**





## 6050 MA

## **SUITE 1150**

±4,354 SF Market Ready

FOR MORE INFORMATION, PLEASE CONTACT:

#### JEFF HOUSTON

Vice Chairman Lic. 00993274 +1