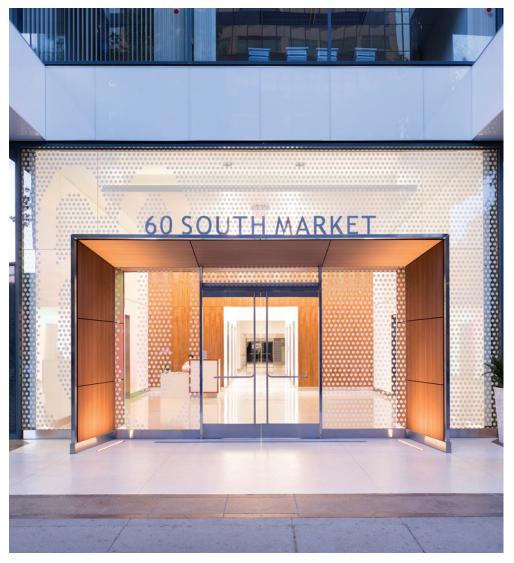

The redesign of the main building lobby extends outside onto Market Street, with new exterior lighting of the building focused on the three story tall arcade which has been re-clad with new white back painted glass panels. Large format graphics, a pedestrian scale entry portal and planters further enhance the new entry sequence into the building.