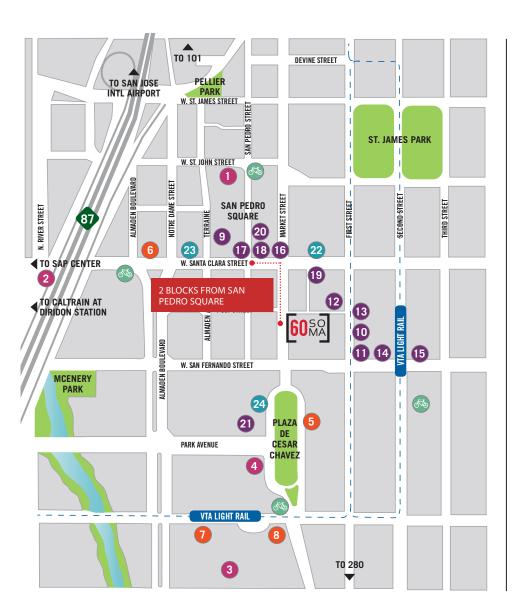

#### SEE

- San Pedro Square Market
- 2. SAP Center
- McEnery Convention Center 3.
- 4. The Tech Museum

#### **STAY**

- 5. The Fairmont Hotel
- 6. The DeAnza Hotel
- 7. Hilton San Jose
- 8. San Jose Marriott

#### **EAT & DRINK**

- 9. San Pedro Bistro & Wine Bar
- 10. Zanottos
- 11. Nemea
- 12. Cream
- 13. Original Gravity Public House
- 14. Gordon Biersch
- 15. Safeway
- 16. La Victoria
- 17. Starbucks
- 18. Nick the Greek
- 19. Peet's
- 20. Sonoma Chicken Coop
- 21. Specialty's Cafe & Bakery
- (4) Grill on the Alley
- (5)La Pastaia

#### **BANK**

- 22. Bank
- 23. Umpqua
- Bank of America
- **LIGHT RAIL**

**BIKE SHARE** 

### **SO** CONVENIENT