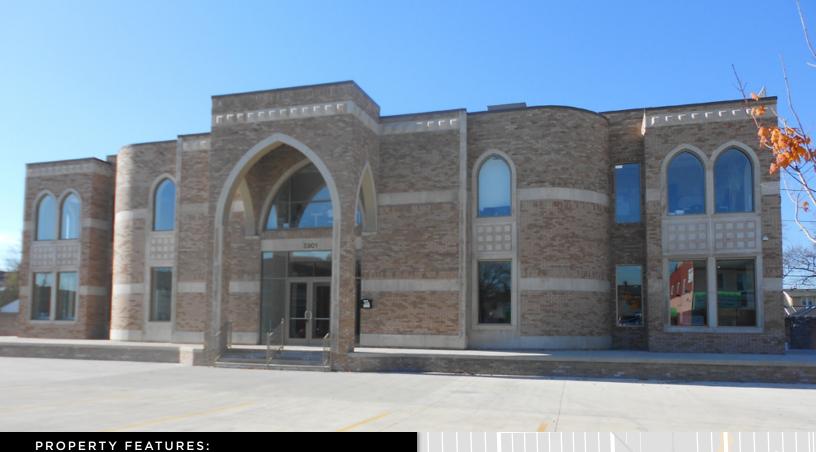

## **FOR LEASE**

5901 CHASE ROAD DEARBORN, MI 48026

- New medical building
- 1,100 SF available
- · Prominent signage
- Generous tenant improvements
- · Superior finishes
- ADA accessible

FOR MORE INFORMATION PLEASE CONTACT: