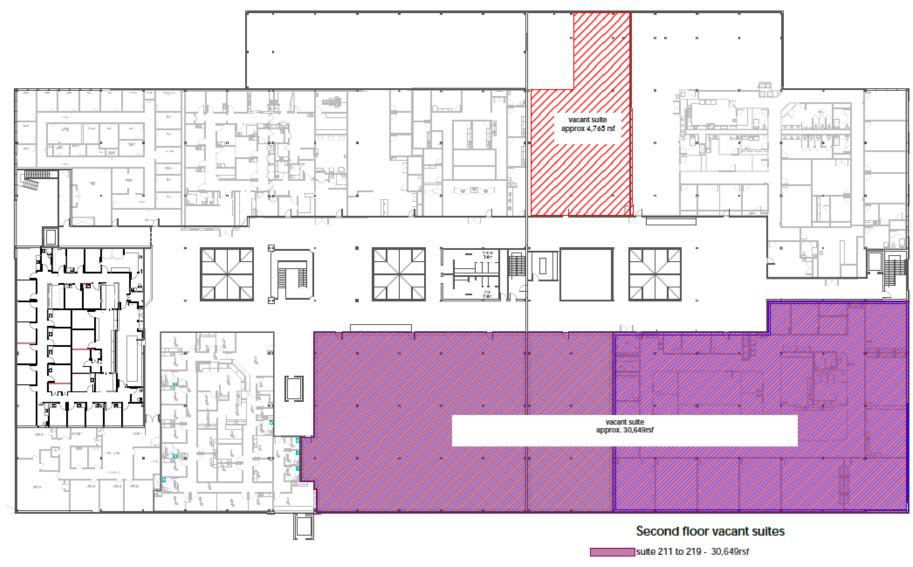

#### Vacant

1st Floor | 5,619 SF

suite 101+107 - 5,619 rsf

Medical Office

Second floor vacant suites

 ////// suite 216 to 219 - 15,203rsf

 ////// suite 211 to 215 - 15,446rsf

 ////// suite 206
 - 4,765rsf