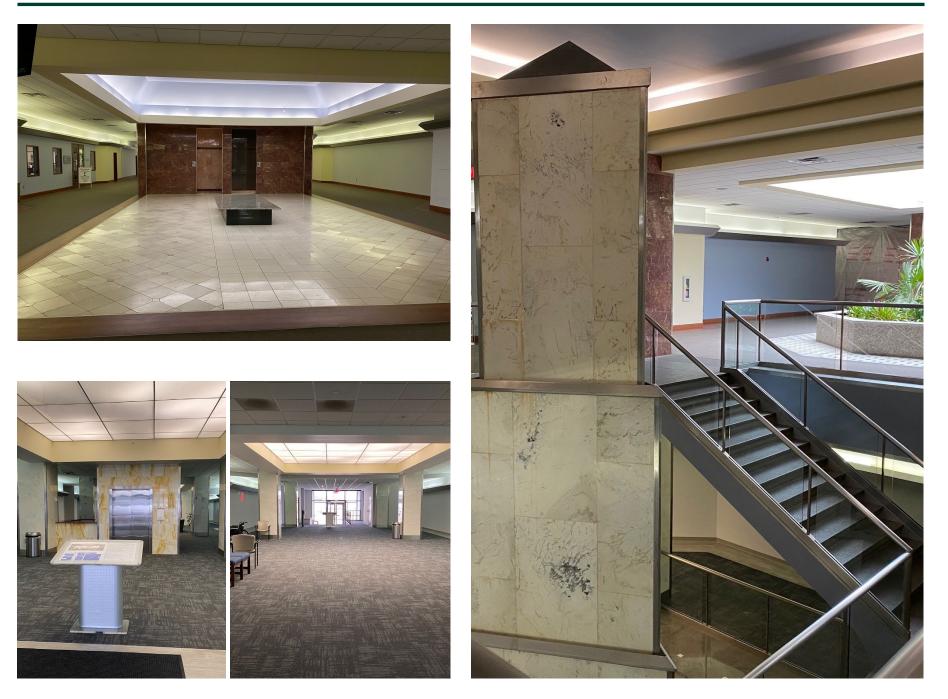

## The Premises

#### Passaic Valley Medical Center

1225 McBride Avenue Woodland Park, NJ 07424

Medical Office

### Features & Amenities

| Total Building SF: | 185,156 SF                                                                                               |
|--------------------|----------------------------------------------------------------------------------------------------------|
| Available Space:   | 1 <sup>st</sup> Floor — 5,619 SF (with outside entrance)<br>2 <sup>nd</sup> Floor — 4,765 SF – 41,514 SF |
| Possession:        | Immediate                                                                                                |
| Rental Rate:       | \$23.00 NNN                                                                                              |
| Parking:           | 6.00 / 1,000 SF                                                                                          |

- 2 Story with 3 elevators 2 Gurney Size
- Energy Efficient HVAC for each unit
- State of the Art surveillance
- High Efficiency Lighting
- Back-up Generator
- Ambulette & Ambulatory Access
- On-site Pharmacy