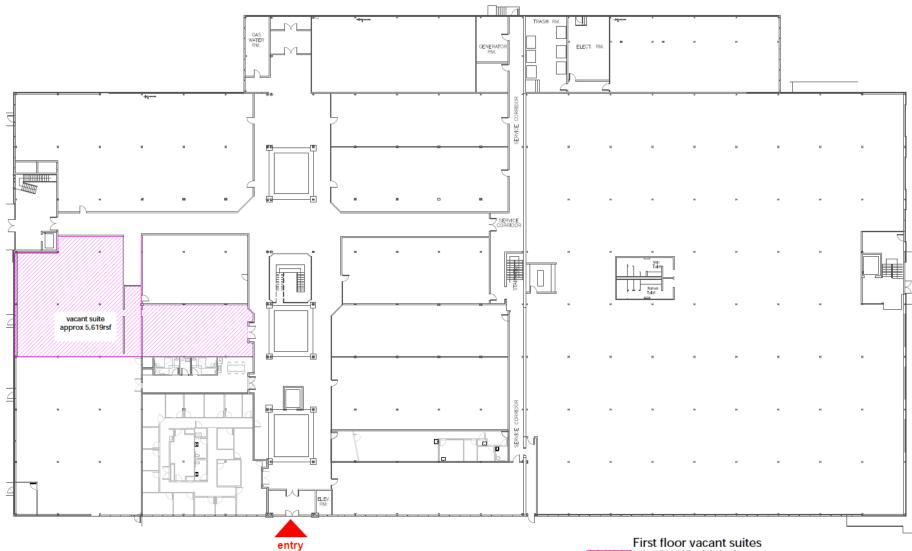

#### Vacant

1st Floor | 5,619 SF

suite 101+107 - 5,619 rsf

Medical Office

Second floor vacant suites

 ////// suite 216 to 219 - 15,203rsf

 ////// suite 211 to 215 - 15,446rsf

 ////// suite 206
 - 4,765rsf