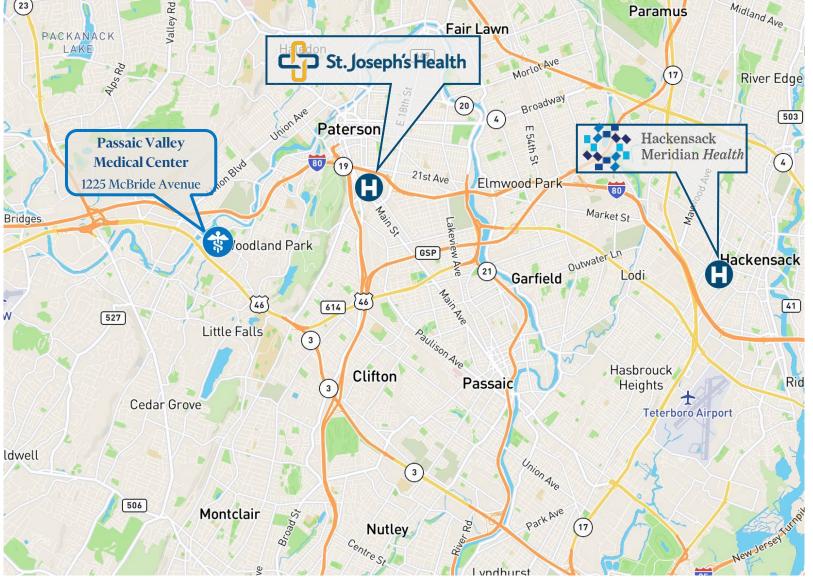

#### Passaic Valley Medical Center

Wayne

1225 McBride Avenue Woodland Park, NJ 07424

(23)

North Hatedon