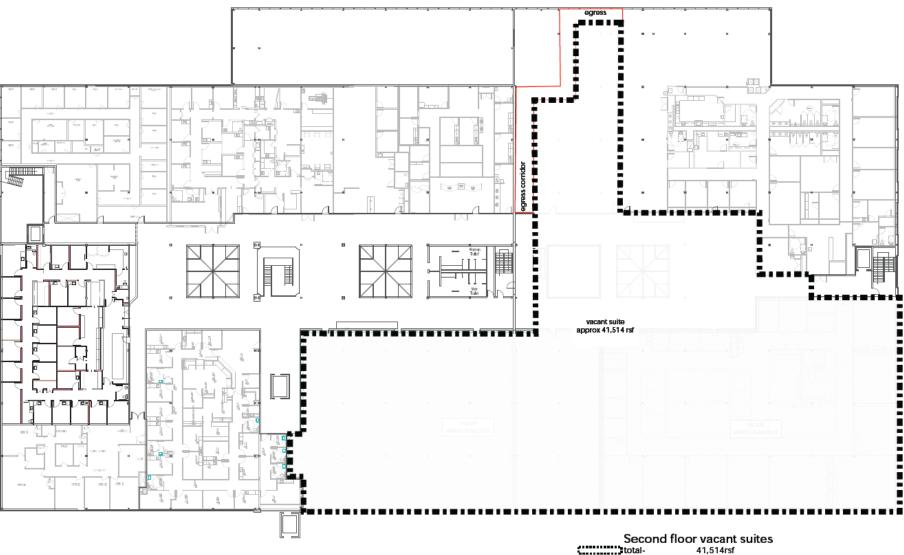

|

- 2 Story with 3 elevators 2 Gurney Size
- Energy Efficient HVAC for each unit
- State of the Art surveillance
- High Efficiency Lighting
- Back-up Generator
- Ambulette & Ambulatory Access
- On-site Pharmacy



#### Passaic Valley Medical Center

Wayne

1225 McBride Avenue Woodland Park, NJ 07424

(23)





North Hatedon

#### Vacant

1st Floor | 5,619 SF



suite 101+107 - 5,619 rsf

Medical Office



Second floor vacant suites

 ////// suite 216 to 219 - 15,203rsf

 ////// suite 211 to 215 - 15,446rsf

 ////// suite 206
 - 4,765rsf

Woodland Park, NJ 07424

#### Combined

Medical Office

2<sup>nd</sup> Floor | 30,649 SF 4,765 SF



suite 206 - 4,765rsf

Woodland Park, NJ 07424

#### **Total Potential**

2<sup>nd</sup> Floor | 41,514 SF



41,514rsf





### For More Information Contact

#### **Ronald Volk**

Vice President +1 201 712 5613 ron.volk@cbre.com

#### Nicholas Savage

Senior Vice President +1 201 712 5887 nick.savage@cbre.com

#### **Charles Laginestra**

Senior Vice President +1 201 712 5611 charles.Laginestra@cbre.com

© 2022 CBRE, Inc. All rights reserved. This information has been obtained from sources believed reliable, but has not been verified for accuracy or completeness. You should conduct a careful, independent investigation of the property and verify all information. Any reliance on this information is solely at your own risk. CBRE and the CBRE logo are service marks of CBRE, Inc. All other marks displayed on this document are the property of their respective owners, and the use of such logos does no