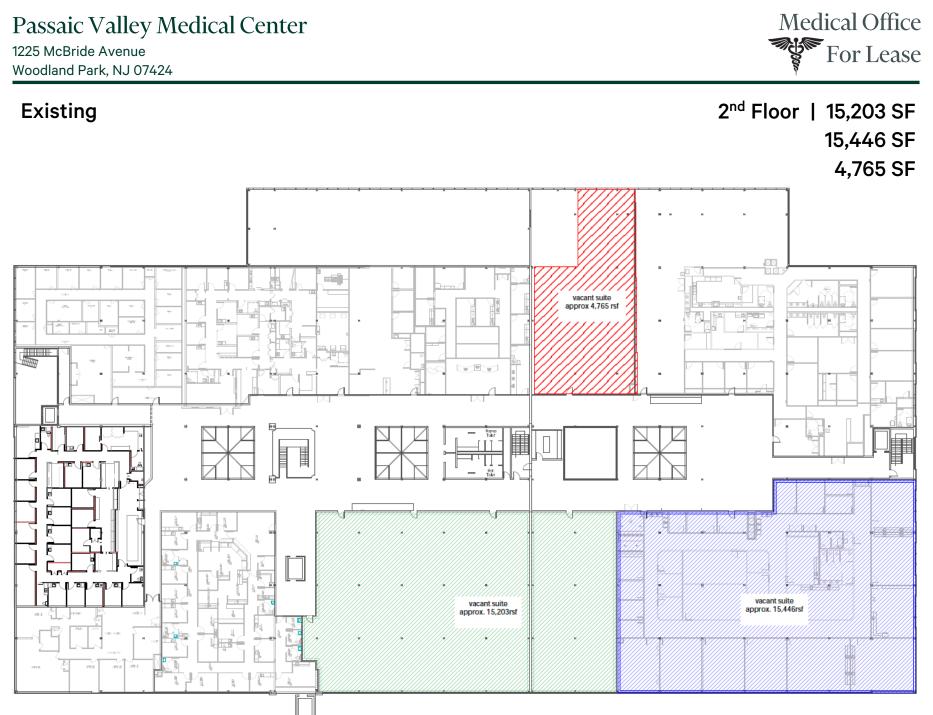

#### Combined

Medical Office

2<sup>nd</sup> Floor | 30,649 SF 4,765 SF

suite 206 - 4,765rsf

Woodland Park, NJ 07424