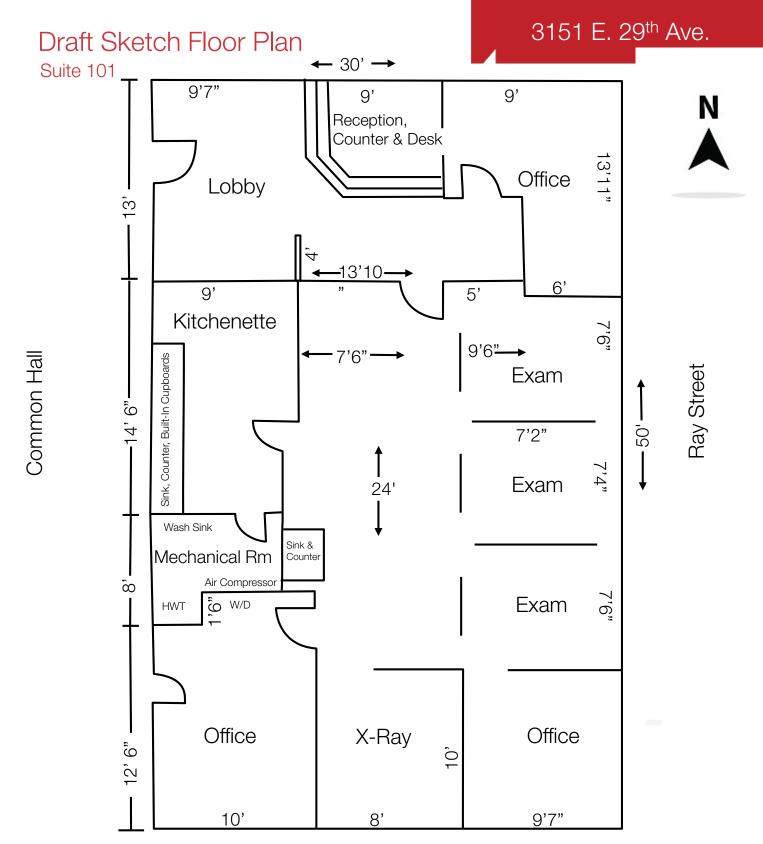

### Two Suites Available: 1,750 RSF+/- Each:

- Built-Out as Medical.
  - · Spacious Lobby.
  - Reception w/built-in Counter & Desk.
  - Kitchenette (sink, counter, built-in cupboards).
  - Built-in Work Counter, Utility & Exam Sinks, Cabinets, and Cupboards throughout.
- Each Suite provides Office, Treatment, Exam and, Storage Rooms. (See floor plans for details)
- Visibility: Corner Location.
  - Two Monumental Signs (2-sided).
  - Along Ray: 19,700 ADT.
  - Along 29<sup>th</sup>: 17,900 ADT.
- Parking: 34 Paved & Stripped.
- Co-Tenants: Inland Endodontics, and Larry Ham Physical Therapy.
- Parcel #: 35273.0306

#### **DISCLOUSURE:**

Building measurements are estimates and to be verified by Tenant.