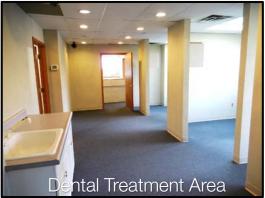

### Two Suites Available: 1,750 RSF+/- Each:

- Built-Out as Medical.
  - · Spacious Lobby.
  - Reception w/built-in Counter & Desk.
  - Kitchenette (sink, counter, built-in cupboards).
  - Built-in Work Counter, Utility & Exam Sinks, Cabinets, and Cupboards throughout.
- Each Suite provides Office, Treatment, Exam and, Storage Rooms. (See floor plans for details)
- Visibility: Corner Location.
  - Two Monumental Signs (2-sided).
  - Along Ray: 19,700 ADT.
  - Along 29<sup>th</sup>: 17,900 ADT.
- Parking: 34 Paved & Stripped.
- Co-Tenants: Inland Endodontics, and Larry Ham Physical Therapy.
- Parcel #: 35273.0306