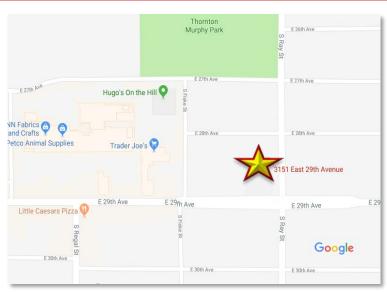

# 3151 E. 29th Ave., Spokane, WA 99223

### Two Suites Available: 1,750 RSF+/- Each:

- Built-Out as Medical.
  - · Spacious Lobby.
  - Reception w/built-in Counter & Desk.
  - Kitchenette (sink, counter, built-in cupboards).
  - Built-in Work Counter, Utility & Exam Sinks, Cabinets, and Cupboards throughout.
- Each Suite provides Office, Treatment, Exam and, Storage Rooms. (See floor plans for details)
- Visibility: Corner Location.
  - Two Monumental Signs (2-sided).
  - Along Ray: 19,700 ADT.
  - Along 29<sup>th</sup>: 17,900 ADT.
- Parking: 34 Paved & Stripped.
- Co-Tenants: Inland Endodontics, and Larry Ham Physical Therapy.
- Parcel #: 35273.0306



For more information, contact:

### Mark C. McLees

+1 509 622 3554 • mmclees@naiblack.com

### Tom Hix

+1 509 622 3502 • thix@naiblack.com

Lease Rate: \$13.50/SF NNN

naiblack.com









For More Information, Contact:

Mark C. McLees +1 509 622 3554 mmclees@naiblack.com Tom Hix +1 509 622 3502 thix@naiblack.com



# 3151 E. 29th Ave.



















For More Information, Contact:

Mark C. McLees +1 509 622 3554 mmclees@naiblack.com Tom Hix +1 509 622 3502 thix@naiblack.com





For More Information, Contact:

# Mark C. McLees

+1 509 622 3554 • mmclees@naiblack.com

#### **DISCLOUSURE:**

Building measurements are estimates and to be verified by Tenant.

### Tom Hix

+1 509 622 3502 • thix@naiblack.com



# Draft Sketch Floor Plan Suite 102



For More Information, Contact:

# Ma