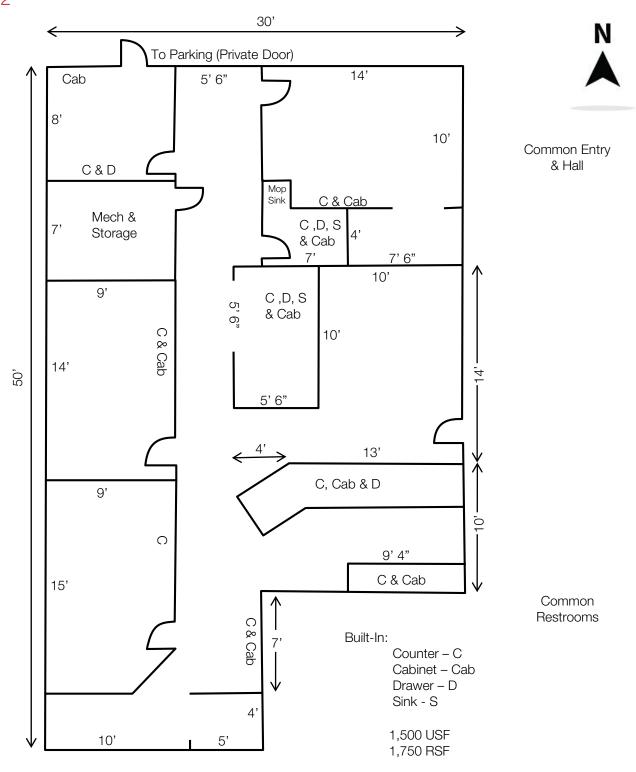

### Two Suites Available: 1,750 RSF+/- Each:

- Built-Out as Medical.
  - · Spacious Lobby.
  - Reception w/built-in Counter & Desk.
  - Kitchenette (sink, counter, built-in cupboards).
  - Built-in Work Counter, Utility & Exam Sinks, Cabinets, and Cupboards throughout.
- Each Suite provides Office, Treatment, Exam and, Storage Rooms. (See floor plans for details)
- Visibility: Corner Location.
  - Two Monumental Signs (2-sided).
  - Along Ray: 19,700 ADT.
  - Along 29<sup>th</sup>: 17,900 ADT.
- Parking: 34 Paved & Stripped.
- Co-Tenants: Inland Endodontics, and Larry Ham Physical Therapy.
- Parcel #: 35273.0306

# Draft Sketch Floor Plan Suite 102

For More Information, Contact: