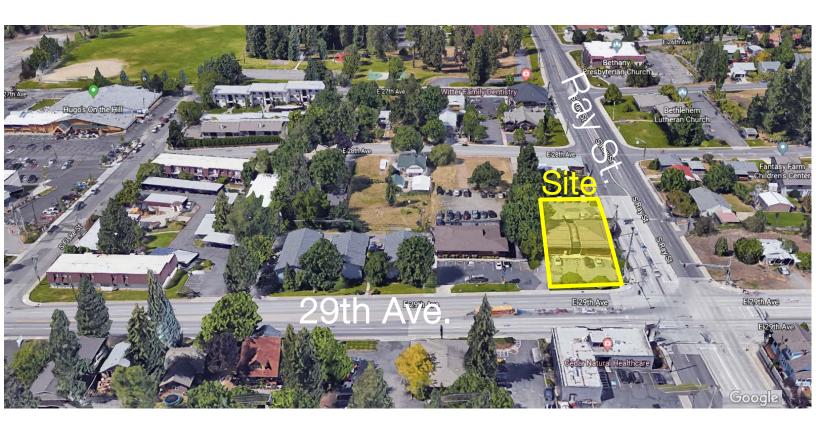

# 3151 E. 29th Ave., Spokane, WA 99223

### Two Suites Available: 1,750 RSF+/- Each:

- Built-Out as Medical.
  - · Spacious Lobby.
  - Reception w/built-in Counter & Desk.
  - Kitchenette (sink, counter, built-in cupboards).
  - Built-in Work Counter, Utility & Exam Sinks, Cabinets, and Cupboards throughout.
- Each Suite provides Office, Treatment, Exam and, Storage Rooms. (See floor plans for details)
- Visibility: Corner Location.
  - Two Monumental Signs (2-sided).
  - Along Ray: 19,700 ADT.
  - Along 29<sup>th</sup>: 17,900 ADT.
- Parking: 34 Paved & Stripped.
- Co-Tenants: Inland Endodontics, and Larry Ham Physical Therapy.
- Parcel #: 35273.0306