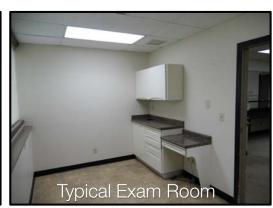

### Two Suites Available: 1,750 RSF+/- Each:

- Built-Out as Medical.
  - · Spacious Lobby.
  - Reception w/built-in Counter & Desk.
  - Kitchenette (sink, counter, built-in cupboards).
  - Built-in Work Counter, Utility & Exam Sinks, Cabinets, and Cupboards throughout.
- Each Suite provides Office, Treatment, Exam and, Storage Rooms. (See floor plans for details)
- Visibility: Corner Location.
  - Two Monumental Signs (2-sided).
  - Along Ray: 19,700 ADT.
  - Along 29<sup>th</sup>: 17,900 ADT.
- Parking: 34 Paved & Stripped.
- Co-Tenants: Inland Endodontics, and Larry Ham Physical Therapy.
- Parcel #: 35273.0306