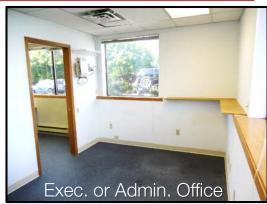

### Two Suites Available: 1,750 RSF+/- Each:

- Built-Out as Medical.
  - · Spacious Lobby.
  - Reception w/built-in Counter & Desk.
  - Kitchenette (sink, counter, built-in cupboards).
  - Built-in Work Counter, Utility & Exam Sinks, Cabinets, and Cupboards throughout.
- Each Suite provides Office, Treatment, Exam and, Storage Rooms. (See floor plans for details)
- Visibility: Corner Location.
  - Two Monumental Signs (2-sided).
  - Along Ray: 19,700 ADT.
  - Along 29<sup>th</sup>: 17,900 ADT.
- Parking: 34 Paved & Stripped.
- Co-Tenants: Inland Endodontics, and Larry Ham Physical Therapy.
- Parcel #: 35273.0306