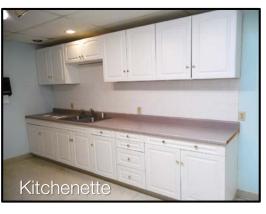

### Two Suites Available: 1,750 RSF+/- Each:

- Built-Out as Medical.
  - · Spacious Lobby.
  - Reception w/built-in Counter & Desk.
  - Kitchenette (sink, counter, built-in cupboards).
  - Built-in Work Counter, Utility & Exam Sinks, Cabinets, and Cupboards throughout.
- Each Suite provides Office, Treatment, Exam and, Storage Rooms. (See floor plans for details)
- Visibility: Corner Location.
  - Two Monumental Signs (2-sided).
  - Along Ray: 19,700 ADT.
  - Along 29<sup>th</sup>: 17,900 ADT.
- Parking: 34 Paved & Stripped.
- Co-Tenants: Inland Endodontics, and Larry Ham Physical Therapy.
- Parcel #: 35273.0306