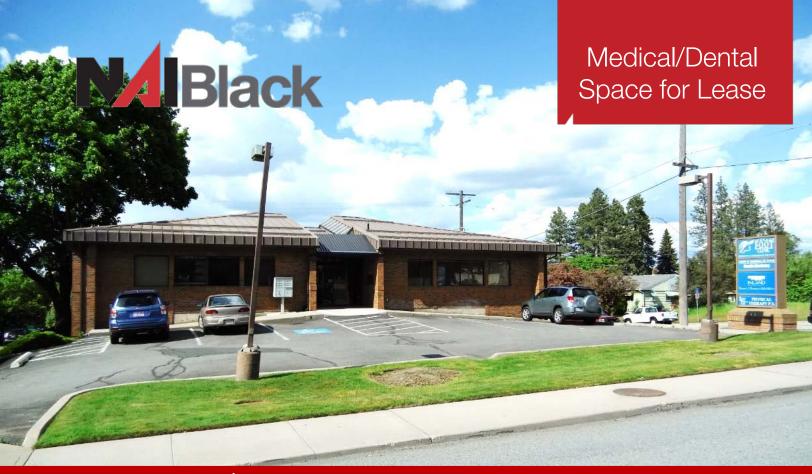

# 3151 E. 29th Ave., Spokane, WA 99223

### Two Suites Available: 1,750 RSF+/- Each:

- Built-Out as Medical.
  - · Spacious Lobby.
  - Reception w/built-in Counter & Desk.
  - Kitchenette (sink, counter, built-in cupboards).
  - Built-in Work Counter, Utility & Exam Sinks, Cabinets, and Cupboards throughout.
- Each Suite provides Office, Treatment, Exam and, Storage Rooms. (See floor plans for details)
- Visibility: Corner Location.
  - Two Monumental Signs (2-sided).
  - Along Ray: 19,700 ADT.
  - Along 29<sup>th</sup>: 17,900 ADT.
- Parking: 34 Paved & Stripped.
- Co-Tenants: Inland Endodontics, and Larry Ham Physical Therapy.
- Parcel #: 35273.0306