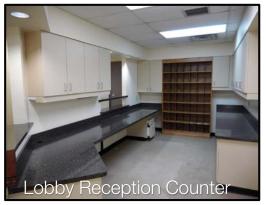

### Two Suites Available: 1,750 RSF+/- Each:

- Built-Out as Medical.
  - · Spacious Lobby.
  - Reception w/built-in Counter & Desk.
  - Kitchenette (sink, counter, built-in cupboards).
  - Built-in Work Counter, Utility & Exam Sinks, Cabinets, and Cupboards throughout.
- Each Suite provides Office, Treatment, Exam and, Storage Rooms. (See floor plans for details)
- Visibility: Corner Location.
  - Two Monumental Signs (2-sided).
  - Along Ray: 19,700 ADT.
  - Along 29<sup>th</sup>: 17,900 ADT.
- Parking: 34 Paved & Stripped.
- Co-Tenants: Inland Endodontics, and Larry Ham Physical Therapy.
- Parcel #: 35273.0306