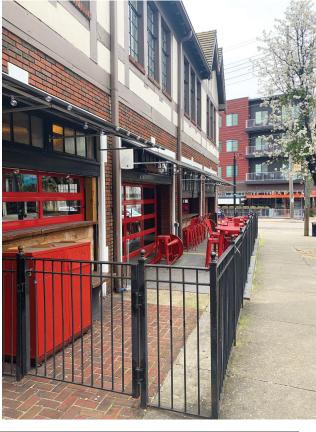

## RARE OPPORTUNITY FOR HIGHLY DESIRABLE CORNER IN LAKEVIEW ENTERTAINMENT DISTRICT

2839 7TH AVENUE SOUTH, BIRMINGHAM, ALABAMA 35233

- 5,300 +/- SF former restaurant with 14+ ft ceilings, outdoor seating, full size bar, garage doors for indoor/outdoor transition space, and multiple dining space options
- Highly desirable location in the Lakeview Entertainment District, one of Birmingham's most popular dining and nightlife destinations
- Situated between downtown Birmingham, Five Points South and historic Highland Park, Lakeview is easily accessible and home to multiple current and under construction housing units including Iron City Lofts (100 apartments), Metropolitan (262 apartments), and Lakeview Green (30 condos, 73 apartments) in addition to the 54 apartments located above 29Seven's ground-floor retail