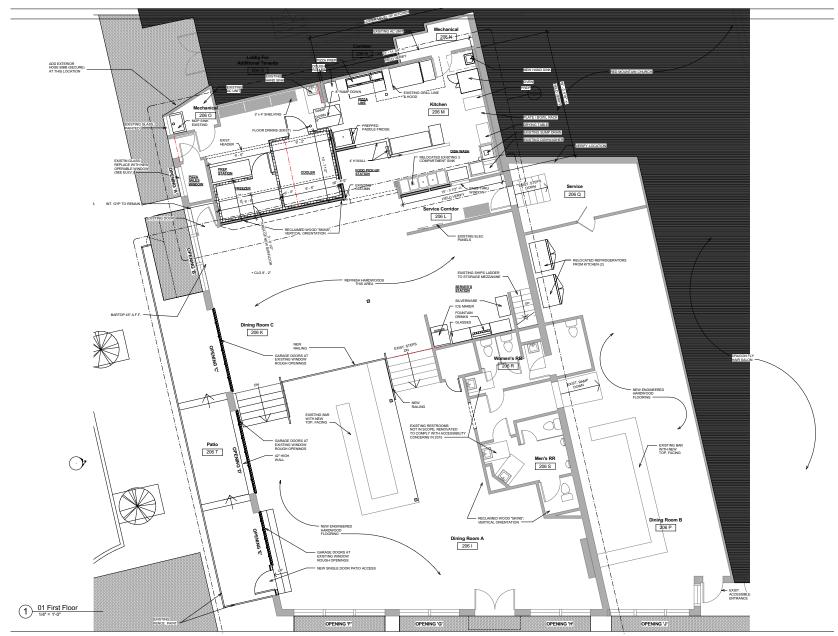

## RARE OPPORTUNITY FOR HIGHLY DESIRABLE CORNER IN LAKEVIEW ENTERTAINMENT DISTRICT

2839 7TH AVENUE SOUTH, BIRMINGHAM, ALABAMA 35233

- 5,300 +/- SF former restaurant with 14+ ft ceilings, outdoor seating, full size bar, garage doors for indoor/outdoor transition space, and multiple dining space options
- Highly desirable location in the Lakeview Entertainment District, one of Birmingham's most popular dining and nightlife destinations
- Situated between downtown Birmingham, Five Points South and historic Highland Park, Lakeview is easily accessible and home to multiple current and under construction housing units including Iron City Lofts (100 apartments), Metropolitan (262 apartments), and Lakeview Green (30 condos, 73 apartments) in addition to the 54 apartments located above 29Seven's ground-floor retail