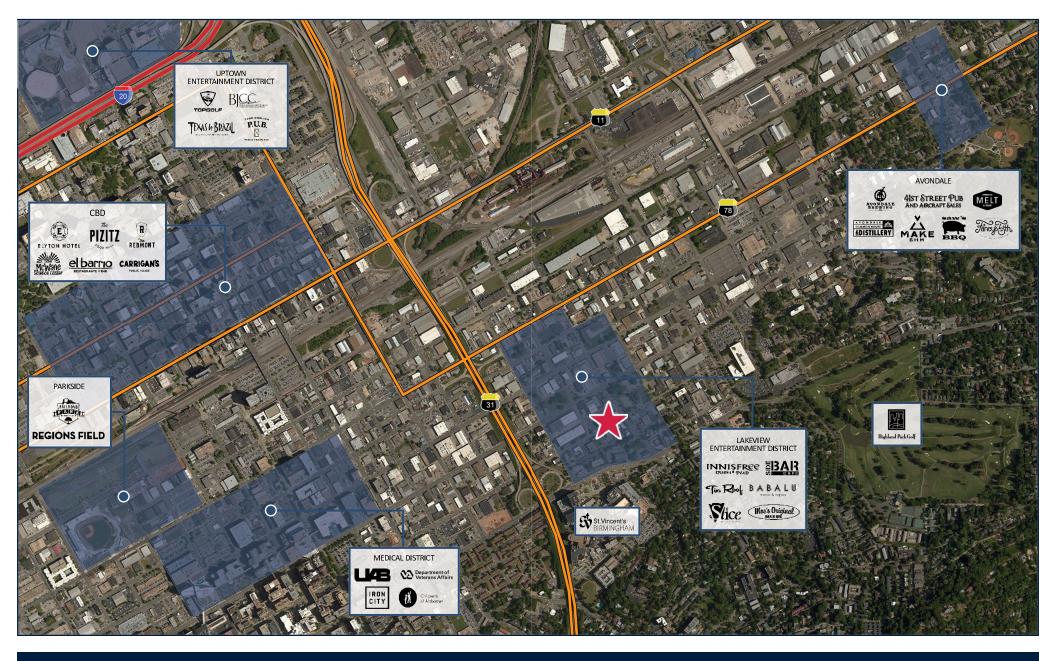

## RARE OPPORTUNITY FOR HIGHLY DESIRABLE CORNER IN LAKEVIEW ENTERTAINMENT DISTRICT

2839 7TH AVENUE SOUTH, BIRMINGHAM, ALABAMA 35233

- 5,300 +/- SF former restaurant with 14+ ft ceilings, outdoor seating, full size bar, garage doors for indoor/outdoor transition space, and multiple dining space options
- Highly desirable location in the Lakeview Entertainment District, one of Birmingham's most popular dining and nightlife destinations
- Situated between downtown Birmingham, Five Points South and historic Highland Park, Lakeview is easily accessible and home to multiple current and under construction housing units including Iron City Lofts (100 apartments), Metropolitan (262 apartments), and Lakeview Green (30 condos, 73 apartments) in addition to the 54 apartments located above 29Seven's ground-floor retail