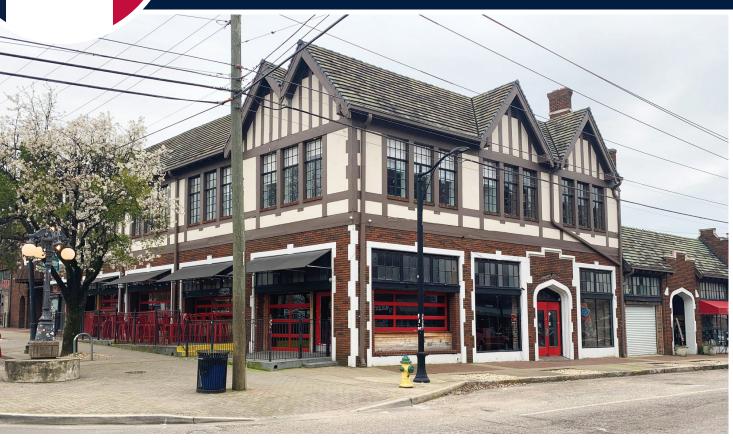

## RARE OPPORTUNITY FOR HIGHLY DESIRABLE CORNER IN LAKEVIEW ENTERTAINMENT DISTRICT

2839 7TH AVENUE SOUTH, BIRMINGHAM, ALABAMA 35233

- 5,300 +/- SF former restaurant with 14+ ft ceilings, outdoor seating, full size bar, garage doors for indoor/outdoor transition space, and multiple dining space options
- Highly desirable location in the Lakeview Entertainment District, one of Birmingham's most popular dining and nightlife destinations
- Situated between downtown Birmingham, Five Points South and historic Highland Park, Lakeview is easily accessible and home to multiple current and under construction housing units including Iron City Lofts (100 apartments), Metropolitan (262 apartments), and Lakeview Green (30 condos, 73 apartments) in addition to the 54 apartments located above 29Seven's ground-floor retail