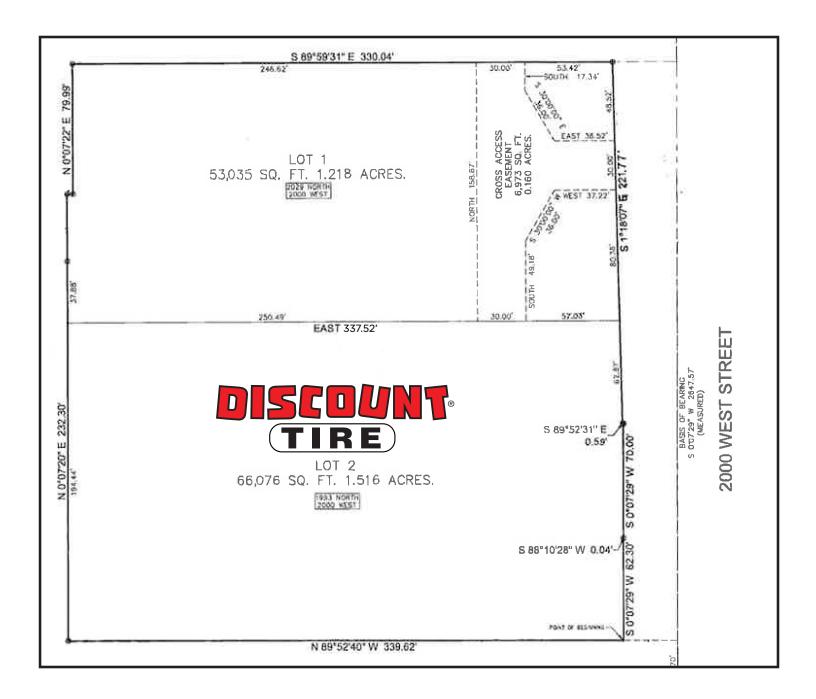

### **Property Highlights**

Size: 1.218 acres (53,035 SF) Lot 1

• Price: \$16.00 SF

- Rough lot graded (Summer 2017)
- Utilities in right of way (water will not be delivered to the property line until August 2018 due to city moratorium on 2000 West)
- Previous survey, GeoTech and Phase I Available
- All structures planned to be removed Summer 2017
- Shared planned access drive to be installed Spring/Summer 2018
- To be platted
- Zoned Commercial PZ
- Future easement with the property to the north if there is ever a change of use