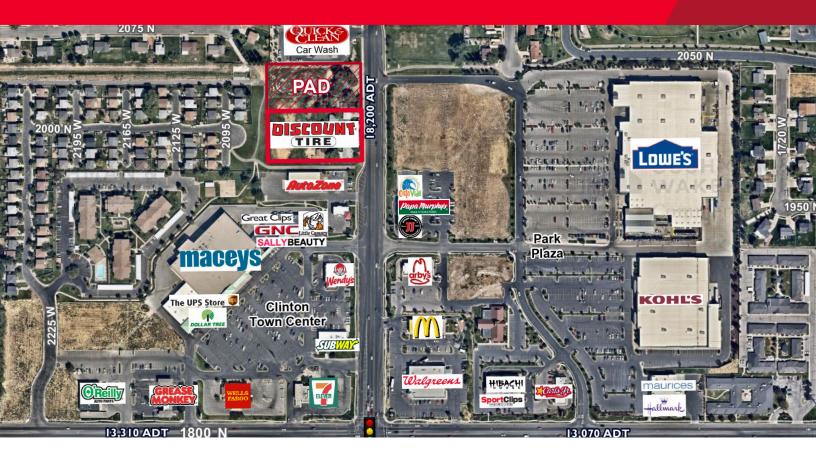

# **Clinton Retail Pad**

2029 North 2000 West, Clinton, Utah

### **Property Highlights**

Size: 1.218 acres (53,035 SF) Lot 1

• Price: \$16.00 SF

- Rough lot graded (Summer 2017)
- Utilities in right of way (water will not be delivered to the property line until August 2018 due to city moratorium on 2000 West)
- Previous survey, GeoTech and Phase I Available
- All structures planned to be removed Summer 2017
- Shared planned access drive to be installed Spring/Summer 2018
- To be platted
- Zoned Commercial PZ
- Future easement with the property to the north if there is ever a change of use