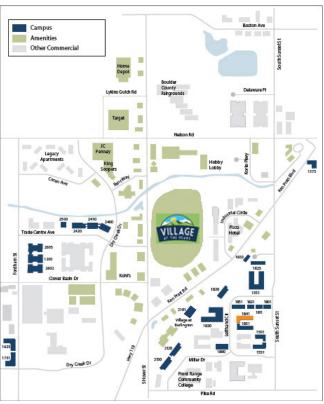

## PROPERTY FEATURES

- Office/Flex/R&D space for lease in The Campus at Longmont
- Private offices, open space, light lab
- · High-Tech, multi-tenant professional building
- · NextLight, CenturyLink, and Level 3 fiber available
- · On-site property management, courtyards, and outdoor volleyball courts
- Located in an amenity-rich community, within blocks of Village at the Peaks, seven hotels, five breweries and numerous restaurants, banks, and retail