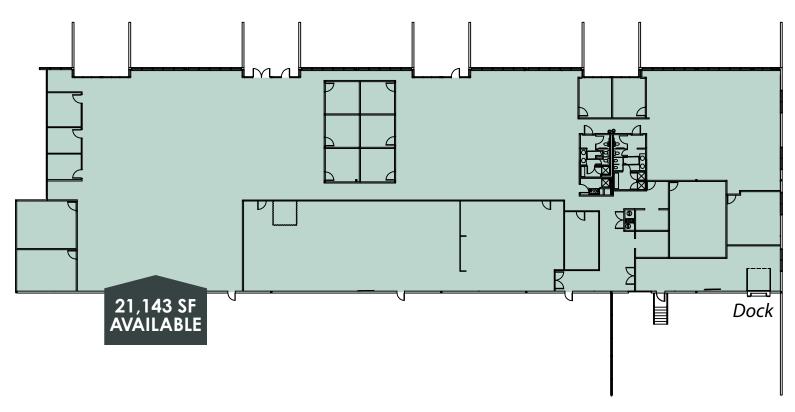

#### **AVAILABILITY**

21,143 RSF

(DIVISIBLE TO 4,800 RSF)

## PROPERTY FEATURES

- Office/Flex/R&D space for lease in The Campus at Longmont
- Private offices, open space, light lab
- · High-Tech, multi-tenant professional building
- · NextLight, CenturyLink, and Level 3 fiber available
- · On-site property management, courtyards, and outdoor volleyball courts
- Located in an amenity-rich community, within blocks of Village at the Peaks, seven hotels, five breweries and numerous restaurants, banks, and retail