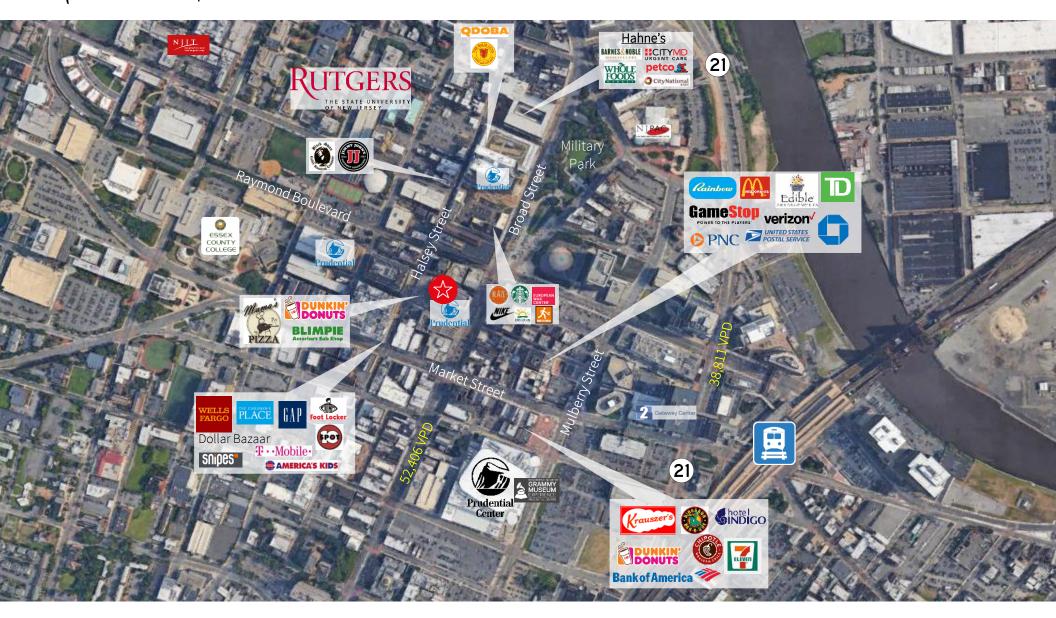

A

-

For Lease

Page's Restaurant

Breakfast + Lurch BHot Food + Solao

Property features

- Former Hallmark store space available on Halsey Street in Prudential Plaza
- 1,500 SF available
- Asking rent: \$32.00 PSF MG

Traffic counts

- Halsey Street: 4,070 VPD
- Broad Street: 52,406 VPD

Co-tenants



0.5-Mile

1-Mile

2-Mile





H & R Jewelry

Page's Restaurant







 
 Population
 Med. HH Income

 5,815
 \$36,604

 51,490
 \$35,284

 202,532
 \$38,073





150

| Labor Force | Businesses |
|-------------|------------|
| 62,034      | 1,781      |
| 105,294     | 3,401      |
| 148,682     | 7,110      |



## Market Aerial



For more information please contact:

## Marta Villa

Senior Vice President Direct: +1 973 829 4782 | Mobile: +1 973 715 8385 marta.villa@am.jll.com