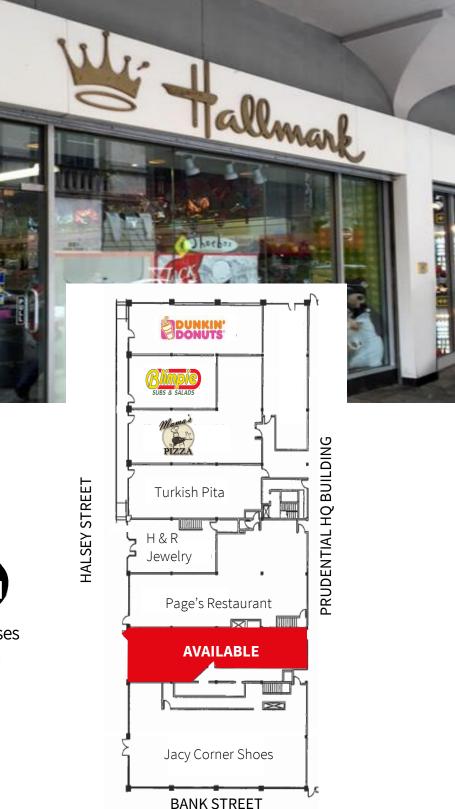

A

-

For Lease

Page's Restaurant

Breakfast + Lurch BHot Food + Solao

Property features

- Former Hallmark store space available on Halsey Street in Prudential Plaza
- 1,500 SF available
- Asking rent: \$32.00 PSF MG

Traffic counts

- Halsey Street: 4,070 VPD
- Broad Street: 52,406 VPD

Co-tenants

0.5-Mile

1-Mile

2-Mile

H & R Jewelry

Page's Restaurant