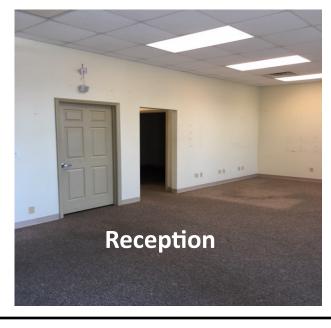

#### 1,400 SF Office

Layout: Reception/Large Open Work Area, Conference Room, Two Offices, IT room, Break Room and Two Restrooms.

- ♦ Flexible layout.
- Built in work stations.
- New Paint. New Carpet.