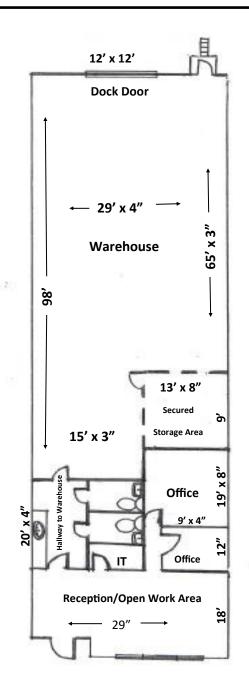

#### 1,400 SF Office

Layout: Reception/Large Open Work Area, Conference Room, Two Offices, IT room, Break Room and Two Restrooms.

- ♦ Flexible layout.
- Built in work stations.
- New Paint. New Carpet.

#### 2,800 SF Warehouse

- ♦ 14'-9" Ft. Clear Height to Light Fixtures.
- One hour fire walls.
- ♦ Rear, 12' x 12' dock high door.
- ♦ Storage Area in Warehouse.

Located in Garner, NC.

From Raleigh I/40 E to US 70 E. Business Exit. Turn right on Raynor Road and then right on Hein Drive.