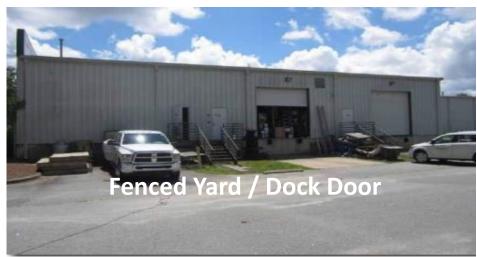

## 280 Hein Drive Garner, NC 27529

4,200 SF Flex Space for Immediate Lease

Rental Rate: \$8.25 SF NNN TICAM \$ 2.07 SF

- ♦ Brick and Metal Construction
- Security System.
- ♦ Fenced Storage Area Rear of Building.
- Warehouse has fan only for cooling.
- ♦ Built in 2000.
- Zoning: MXD -1 (Mixed Use District One)

#### 2,800 SF Warehouse

- ♦ 14'-9" Ft. Clear Height to Light Fixtures.
- One hour fire walls.
- ♦ Rear, 12' x 12' dock high door.
- ♦ Storage Area in Warehouse.

Located in Garner, NC.

From Raleigh I/40 E to US 70 E. Business Exit. Turn right on Raynor Road and then right on Hein Drive.