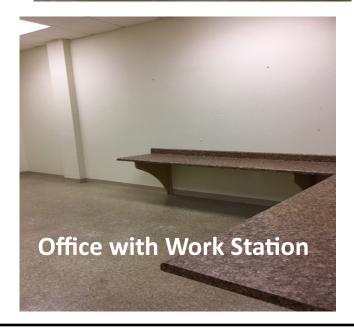

#### 1,400 SF Office

Layout: Reception/Large Open Work Area, Conference Room, Two Offices, IT room, Break Room and Two Restrooms.

- ♦ Flexible layout.
- Built in work stations.
- New Paint. New Carpet.