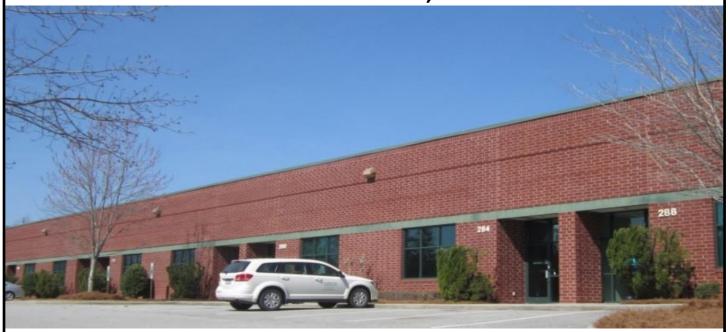

## 280 Hein Drive Garner, NC 27529

4,200 SF Flex Space for Immediate Lease

Rental Rate: \$8.25 SF NNN TICAM \$ 2.07 SF

- ♦ Brick and Metal Construction
- Security System.
- ♦ Fenced Storage Area Rear of Building.
- Warehouse has fan only for cooling.
- ♦ Built in 2000.
- Zoning: MXD -1 (Mixed Use District One)

280 Hein Drive Garner NC 27527 4,200 SF \$8.25 SF NNN TICAM \$ 2.07 SF

The information above has been obtained from sources believed to be reliable. While we do not doubt its accuracy, we have not verified it and make no guarantee, warranty or representation about it. It is your responsibility to independently confirm its accuracy and completeness. Any projections, opinions, assumptions or estimates used are for example only and do not represent the current or future performance of the property.