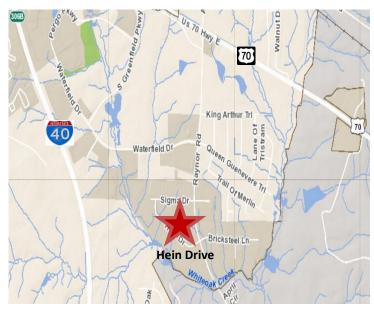

#### 2,800 SF Warehouse

- ♦ 14'-9" Ft. Clear Height to Light Fixtures.
- One hour fire walls.
- ♦ Rear, 12' x 12' dock high door.
- ♦ Storage Area in Warehouse.

Located in Garner, NC.

From Raleigh I/40 E to US 70 E. Business Exit. Turn right on Raynor Road and then right on Hein Drive.