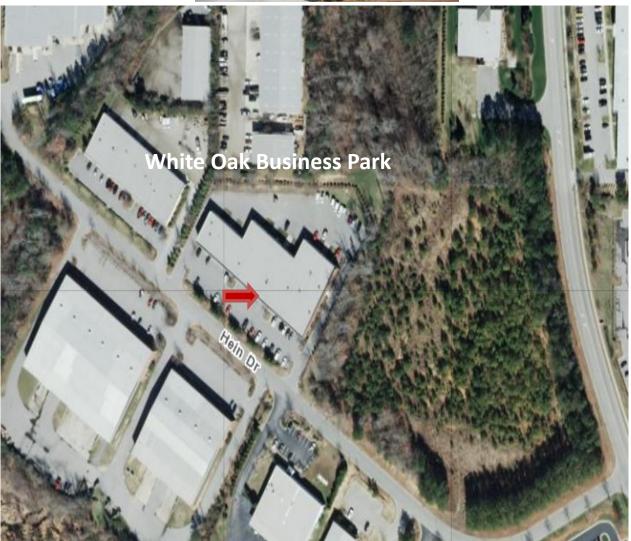

#### 2,800 SF Warehouse

- ♦ 14'-9" Ft. Clear Height to Light Fixtures.
- One hour fire walls.
- ♦ Rear, 12' x 12' dock high door.
- ♦ Storage Area in Warehouse.

Located in Garner, NC.

From Raleigh I/40 E to US 70 E. Business Exit. Turn right on Raynor Road and then right on Hein Drive.