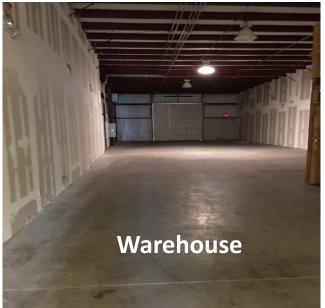

#### 2,800 SF Warehouse

- ♦ 14'-9" Ft. Clear Height to Light Fixtures.
- One hour fire walls.
- ♦ Rear, 12' x 12' dock high door.
- ♦ Storage Area in Warehouse.

Located in Garner, NC.

From Raleigh I/40 E to US 70 E. Business Exit. Turn right on Raynor Road and then right on Hein Drive.