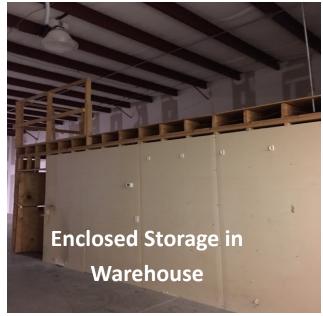

#### 2,800 SF Warehouse

- ♦ 14'-9" Ft. Clear Height to Light Fixtures.
- One hour fire walls.
- ♦ Rear, 12' x 12' dock high door.
- ♦ Storage Area in Warehouse.

Located in Garner, NC.

From Raleigh I/40 E to US 70 E. Business Exit. Turn right on Raynor Road and then right on Hein Drive.