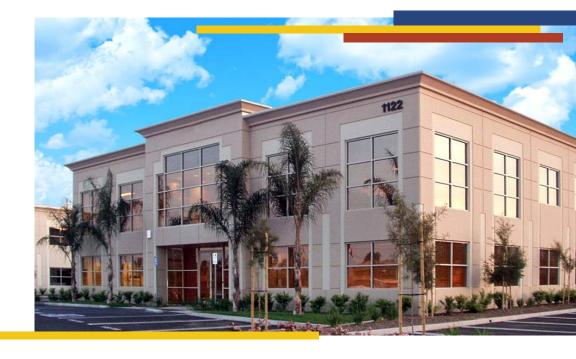

## HIGHLIGHTS

- True creative office in Costa Mesa
- ±7,115 SF
- Full floor available
- Private restrooms for tenant
- Beautiful exposed ceilings and architecture
- Elevator served
- Great freeway access
- Within walking distance to retail amenities
- Minutes from John Wayne Airport