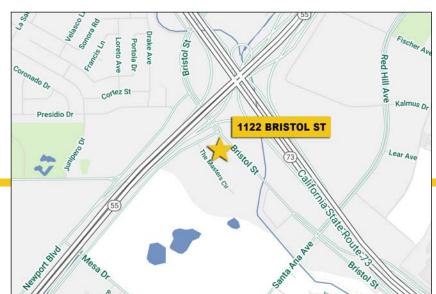

## HIGHLIGHTS

- True creative office in Costa Mesa
- ±7,115 SF
- Full floor available
- Private restrooms for tenant
- Beautiful exposed ceilings and architecture
- Elevator served
- Great freeway access
- Within walking distance to retail amenities
- Minutes from John Wayne Airport