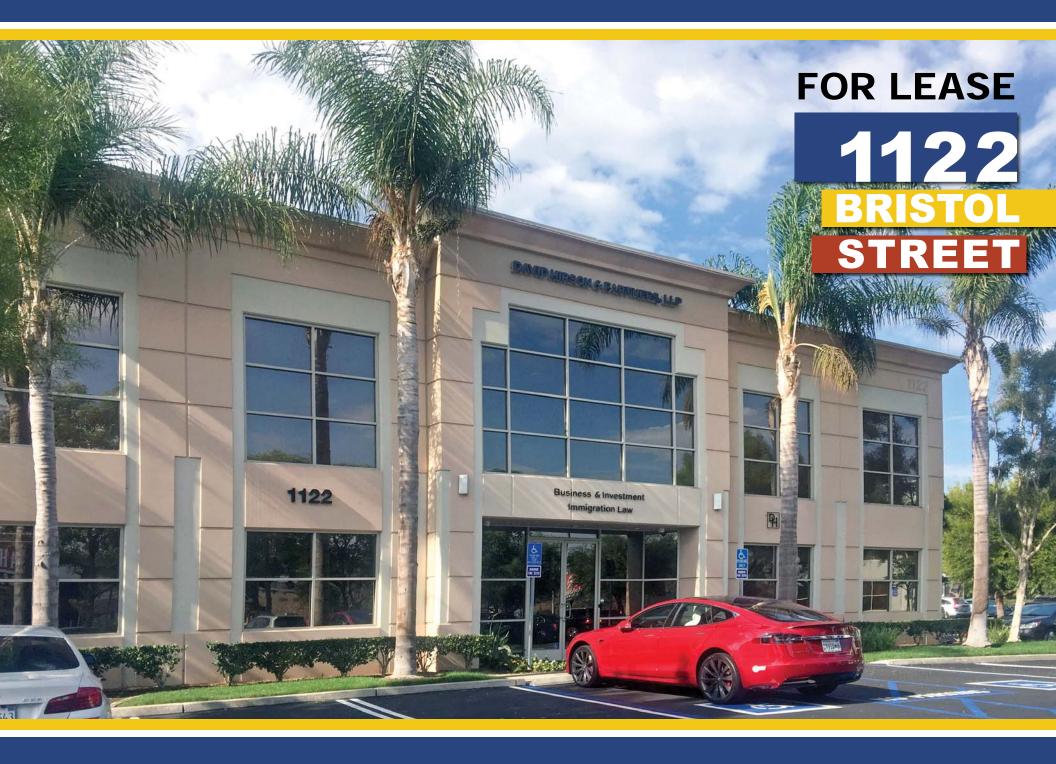

## HIGHLIGHTS

- True creative office in Costa Mesa
- ±7,115 SF
- Full floor available
- Private restrooms for tenant
- Beautiful exposed ceilings and architecture
- Elevator served
- Great freeway access
- Within walking distance to retail amenities
- Minutes from John Wayne Airport