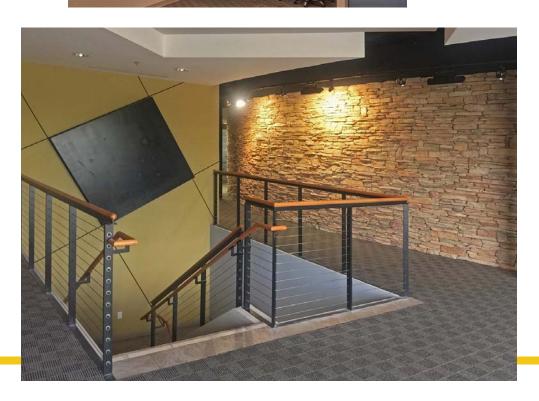

## HIGHLIGHTS

- True creative office in Costa Mesa
- ±7,115 SF
- Full floor available
- Private restrooms for tenant
- Beautiful exposed ceilings and architecture
- Elevator served
- Great freeway access
- Within walking distance to retail amenities
- Minutes from John Wayne Airport