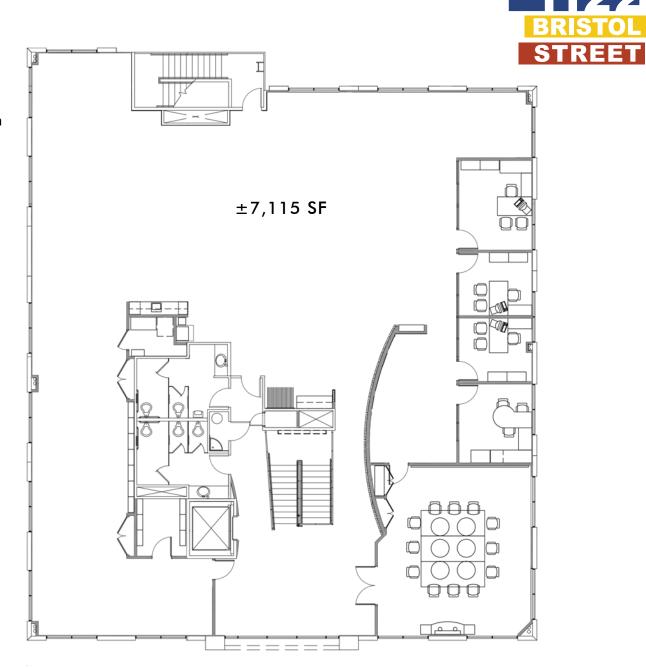

## Proposed Demo Plan

## HIGHLIGHTS

- True creative office in Costa Mesa
- ±7,115 SF
- Full floor available
- Private restrooms for tenant
- Beautiful exposed ceilings and architecture
- Elevator served
- Great freeway access
- Within walking distance to retail amenities
- Minutes from John Wayne Airport