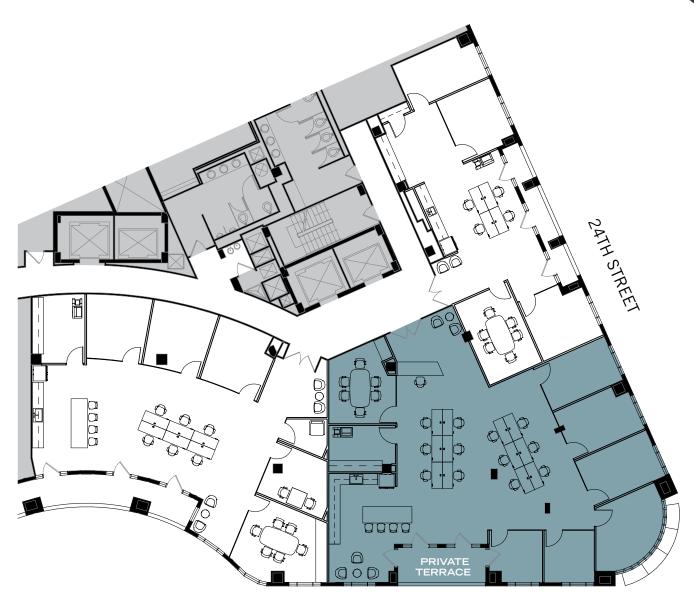

Minutes from Georgetown & George Washington University, 2401 PENNSYLVANIA offers a vast amenity base of hotels & restaurants











































# PREMIER PENNSYLVANIA AVENUE OFFICE SPACE











## 4<sup>TH</sup> FLOOR - SPEC SUITE A



2,669 RSF AVAILABLE NOW









## **4<sup>TH</sup> FLOOR - SPEC SUITE B**



3,116 RSF AVAILABLE NOW













# **4<sup>TH</sup> FLOOR (HYPOTHETICAL)**

COMBINED SPEC SUITE PLAN



5,785 RSF AVAILABLE NOW

PENNSYLVANIA AVENUE



## 3<sup>RD</sup> FLOOR - SUITE 310

AS-BUILT PLAN



3,368 RSF AVAILABLE NOW





#### **2<sup>ND</sup> FLOOR AVAILABILITY**

FULL FLOOR OPPORTUNITY

L STREET



24TH STREET

18,546 RSF AVAILABLE NOW



WINDOWLINE

#### **LOWER LEVEL AVAILABILITY**

#### L STREET



2,302 RSF AVAILABLE NOW

4,164 RSF AVAILABLE NOW

2,253 RSF AVAILABLE NOW

#### FOR LEASING INFORMATION CONTACT

JONATHAN WELLBORN | 202.644.8552

LAURYN HARRIS | 202.644.8680 | lauryn.harris@avisonyoung.com

ALSTON OFFUTT | 202.644.8554 alston.offutt@avisonyoung.com