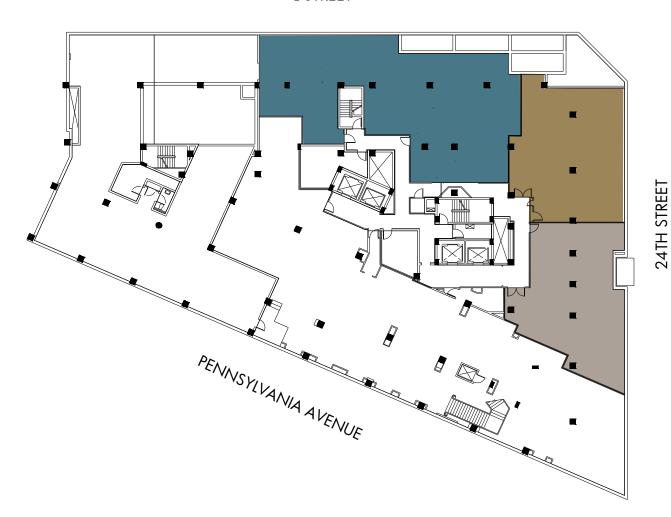

#### **2<sup>ND</sup> FLOOR AVAILABILITY**

FULL FLOOR OPPORTUNITY

L STREET

24TH STREET

18,546 RSF AVAILABLE NOW

WINDOWLINE