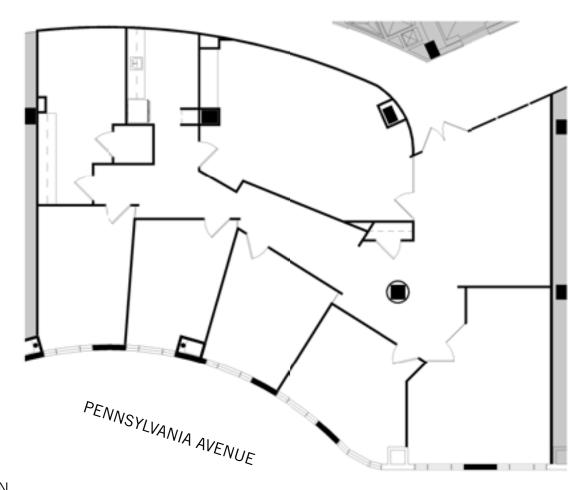

Minutes from Georgetown & George Washington University, 2401 PENNSYLVANIA offers a vast amenity base of hotels & restaurants











































# PREMIER PENNSYLVANIA AVENUE OFFICE SPACE











## 4<sup>TH</sup> FLOOR - SPEC SUITE A



2,669 RSF AVAILABLE NOW









## **4<sup>TH</sup> FLOOR - SPEC SUITE B**



3,116 RSF AVAILABLE NOW













# **4<sup>TH</sup> FLOOR (HYPOTHETICAL)**

COMBINED SPEC SUITE PLAN



5,785 RSF AVAILABLE NOW

PENNSYLVANIA AVENUE



## 3<sup>RD</sup> FLOOR - SUITE 310

AS-BUILT PLAN



3,368 RSF AVAILABLE NOW





#### **2<sup>ND</sup> FLOOR AVAILABILITY**

FULL FLOOR OPPORTUNITY

L STREET



24TH STREET

18,546 RSF AVAILABLE NOW



WINDOWLINE

#### **LOWER LEVEL AVAILABILITY**

#### L STREET



2,302 RSF AVAILABLE NOW

4,164 RSF AVAILABLE NOW

2,253 RSF AVAILABLE NOW

#### FOR LEASING INFORMATION CONTACT

JONATHAN WELLBORN | 202.644.8552

LAURYN HARRIS | 202.644.8680 | lauryn.harris@avisonyoung.com

ALSTON OFFUTT | 202.644.8554 alston.offutt@avisonyoung.com