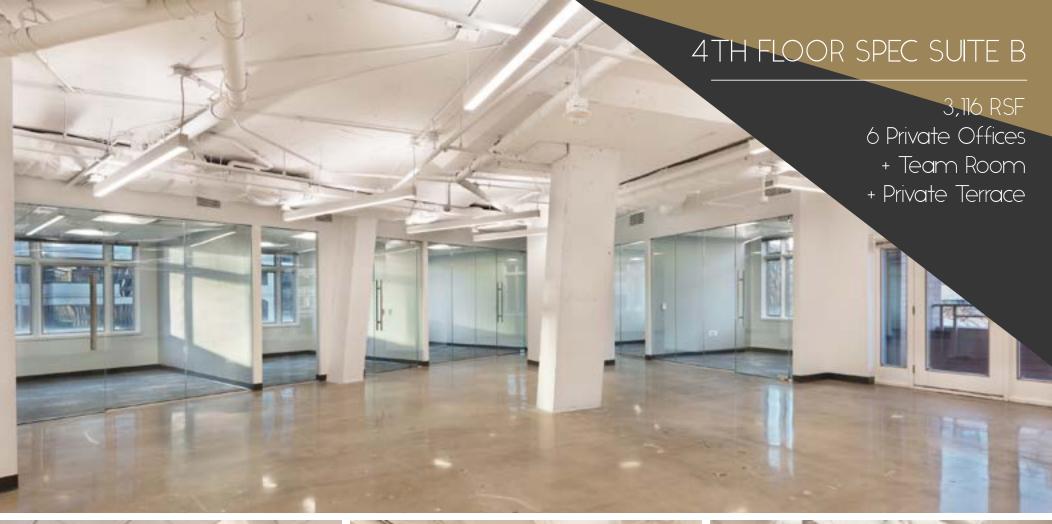

Minutes from Georgetown & George Washington University, 2401 PENNSYLVANIA offers a vast amenity base of hotels & restaurants











































# PREMIER PENNSYLVANIA AVENUE OFFICE SPACE











## 4<sup>TH</sup> FLOOR - SPEC SUITE A



2,669 RSF AVAILABLE NOW









## **4<sup>TH</sup> FLOOR - SPEC SUITE B**



3,116 RSF AVAILABLE NOW













# **4<sup>TH</sup> FLOOR (HYPOTHETICAL)**

COMBINED SPEC SUITE PLAN



5,785 RSF AVAILABLE NOW

PENNSYLVANIA AVENUE



## 3<sup>RD</sup> FLOOR - SUITE 310

AS-BUILT PLAN



3,368 RSF AVAILABLE NOW





#### **2<sup>ND</sup> FLOOR AVAILABILITY**

FULL FLOOR OPPORTUNITY

L STREET



24TH STREET

18,546 RSF AVAILABLE NOW



WINDOWLINE

#### **LOWER LEVEL AVAILABILITY**

#### L STREET



2,302 RSF AVAILABLE NOW

4,164 RSF AVAILABLE NOW

2,253 RSF AVAILABLE NOW

#### FOR LEASING INFORMATION CONTACT

JONATHAN WELLBORN | 202.644.8552

LAURYN HARRIS | 202.644.8680 | lauryn.harris@avisonyoung.com

ALSTON OFFUTT | 202.644.8554 alston.offutt@avisonyoung.com