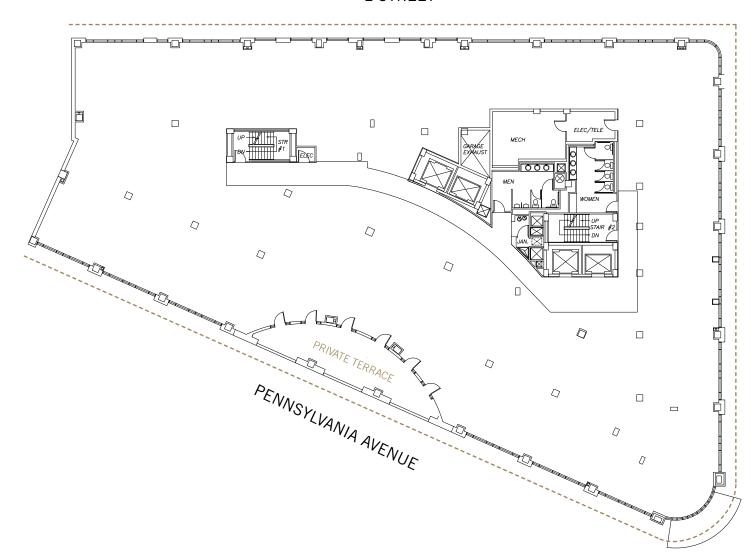

#### **LOWER LEVEL AVAILABILITY**

#### L STREET

2,302 RSF AVAILABLE NOW

4,164 RSF AVAILABLE NOW

2,253 RSF AVAILABLE NOW