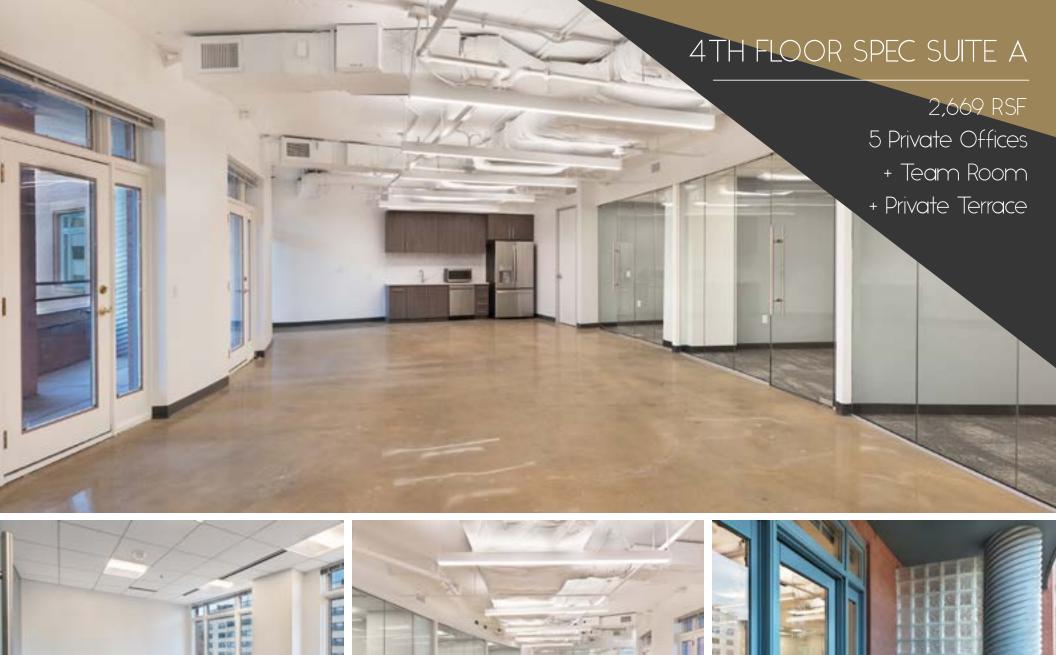

Minutes from Georgetown & George Washington University, 2401 PENNSYLVANIA offers a vast amenity base of hotels & restaurants











































# PREMIER PENNSYLVANIA AVENUE OFFICE SPACE











## 4<sup>TH</sup> FLOOR - SPEC SUITE A



2,669 RSF AVAILABLE NOW









## **4<sup>TH</sup> FLOOR - SPEC SUITE B**



3,116 RSF AVAILABLE NOW













# **4<sup>TH</sup> FLOOR (HYPOTHETICAL)**

COMBINED SPEC SUITE PLAN



5,785 RSF AVAILABLE NOW

PENNSYLVANIA AVENUE



## 3<sup>RD</sup> FLOOR - SUITE 310

AS-BUILT PLAN



3,368 RSF AVAILABLE NOW





#### **2<sup>ND</sup> FLOOR AVAILABILITY**

FULL FLOOR OPPORTUNITY

L STREET



24TH STREET

18,546 RSF AVAILABLE NOW



WINDOWLINE

#### **LOWER LEVEL AVAILABILITY**

#### L STREET



2,302 RSF AVAILABLE NOW

4,164 RSF AVAILABLE NOW

2,253 RSF AVAILABLE NOW

#### FOR LEASING INFORMATION CONTACT

JONATHAN WELLBORN | 202.644.8552

LAURYN HARRIS | 202.644.8680 | lauryn.harris@avisonyoung.com

ALSTON OFFUTT | 202.644.8554 alston.offutt@avisonyoung.com