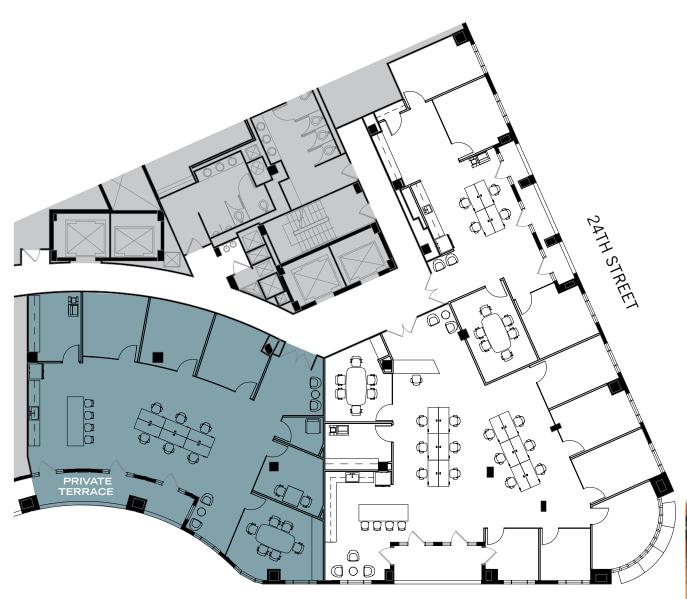

# **4<sup>TH</sup> FLOOR (HYPOTHETICAL)**

COMBINED SPEC SUITE PLAN

5,785 RSF AVAILABLE NOW

PENNSYLVANIA AVENUE