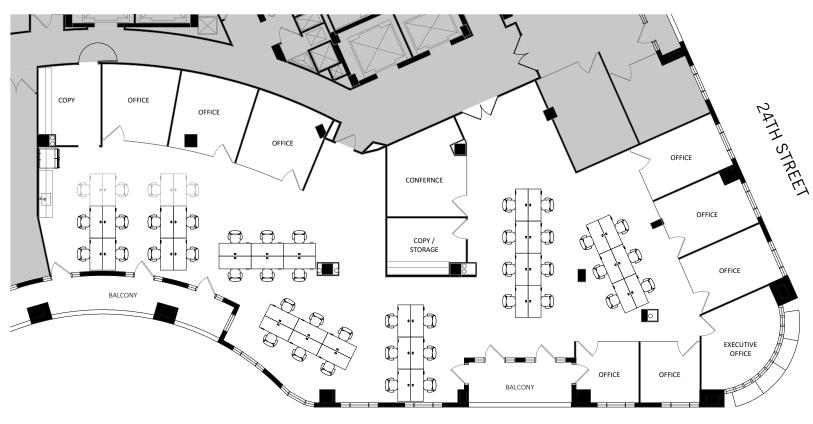

#### **2<sup>ND</sup> FLOOR AVAILABILITY**

FULL FLOOR OPPORTUNITY

L STREET

24TH STREET

18,546 RSF AVAILABLE NOW

WINDOWLINE

#### L STREET

2,302 RSF AVAILABLE NOW

4,164 RSF AVAILABLE NOW

2,253 RSF AVAILABLE NOW