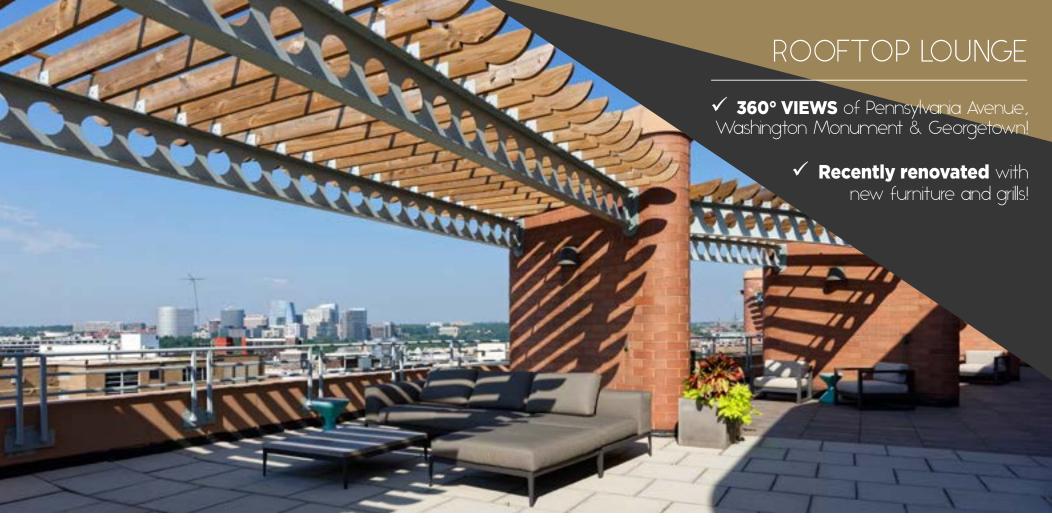

Minutes from Georgetown & George Washington University, 2401 PENNSYLVANIA offers a vast amenity base of hotels & restaurants











































# PREMIER PENNSYLVANIA AVENUE OFFICE SPACE











## 4<sup>TH</sup> FLOOR - SPEC SUITE A



2,669 RSF AVAILABLE NOW









## **4<sup>TH</sup> FLOOR - SPEC SUITE B**



3,116 RSF AVAILABLE NOW













# **4<sup>TH</sup> FLOOR (HYPOTHETICAL)**

COMBINED SPEC SUITE PLAN



5,785 RSF AVAILABLE NOW

PENNSYLVANIA AVENUE



## 3<sup>RD</sup> FLOOR - SUITE 310

AS-BUILT PLAN



3,368 RSF AVAILABLE NOW





#### **2<sup>ND</sup> FLOOR AVAILABILITY**

FULL FLOOR OPPORTUNITY

L STREET



24TH STREET

18,546 RSF AVAILABLE NOW



WINDOWLINE

#### **LOWER LEVEL AVAILABILITY**

#### L STREET



2,302 RSF AVAILABLE N