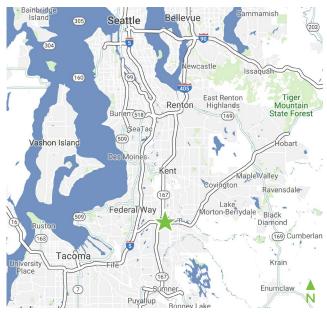

## **AREA MAP**

| ESTIMATED DRIVE TIMES        | MILES | MINUTES |
|------------------------------|-------|---------|
| Seattle                      | 26    | 32      |
| SeaTac International Airport | 20    | 23      |
| Port of Tacoma               | 10    | 20      |
| Portland                     | 160   | 165     |