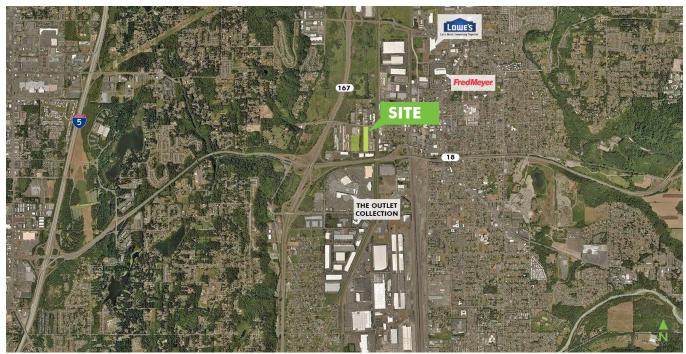

## **PROPERTY INFO**

- + Parcel 1: 4.74 acres, \$249,000
- + Parcel 2: 8 acres, City of Auburn mitigation site
- + Zoned M1 Light Industrial, City of Auburn
- + Water, sewer and storm located on the main
- + Across from The Outlet Collection, Super Walmart, and Coastal Farm & Ranch
- + Easy access to/from Hwy 167 and Hwy 18