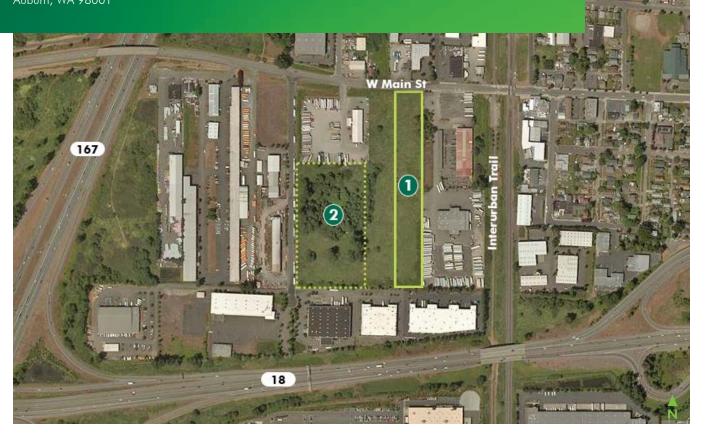

## **PROPERTY INFO**

- + Parcel 1: 4.74 acres, \$249,000
- + Parcel 2: 8 acres, City of Auburn mitigation site
- + Zoned M1 Light Industrial, City of Auburn
- + Water, sewer and storm located on the main
- + Across from The Outlet Collection, Super Walmart, and Coastal Farm & Ranch
- + Easy access to/from Hwy 167 and Hwy 18