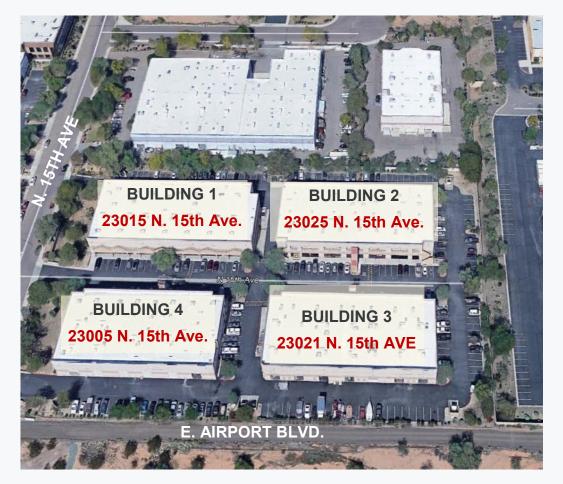

### **AVAILABILITY**

| 3 | 23021 N. 15th Ave. | 107 | OFFICE/WHSE | ±3,600 | \$.87 IG |
|---|--------------------|-----|-------------|--------|----------|

### PROPERTY HIGHLIGHTS

- 1 OFFICE/WAREHOUSE SUITE @ ±3,600 SF
- YEAR BUILT: 2006
- SECOND FLOOR OFFICE SUITES (ELEVATOR SERVICE)
- SHARED TRUCKWELL
- ±10' X 12' GRADE LEVEL DOORS
- CP/GCP ZONING
- ±20' CLEAR HEIGHT
- POWER: 3-Phase ±120/240
- EASY ACCESS FOR LOADING
- HIGHLY DESIRABLE DEER VALLEY LOCATION
- CLOSE TO I-17 & 101 LOOP

# 23005 - 23025 North 15th Ave. | Phoenix, AZ | 85027