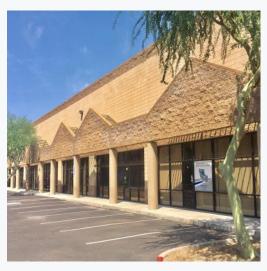

# Deer Valley Four - Industrial & Office Suites

23005 - 23025 North 15th Ave. | Phoenix, AZ | 85027

### PROPERTY HIGHLIGHTS

- 1 OFFICE/WAREHOUSE SUITE @ ±3,600 SF
- YEAR BUILT: 2006
- SECOND FLOOR OFFICE SUITES (ELEVATOR SERVICE)
- SHARED TRUCKWELL
- ±10' X 12' GRADE LEVEL DOORS
- CP/GCP ZONING
- ±20' CLEAR HEIGHT
- POWER: 3-Phase ±120/240
- EASY ACCESS FOR LOADING
- HIGHLY DESIRABLE DEER VALLEY LOCATION
- CLOSE TO I-17 & 101 LOOP