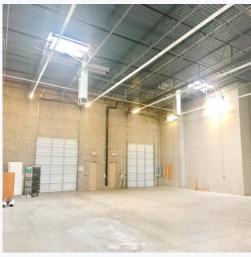

# Deer Valley Four - Industrial & Office Suites

23005 - 23025 North 15th Ave. | Phoenix, AZ | 85027

### PROPERTY HIGHLIGHTS

- 1 OFFICE/WAREHOUSE SUITE @ ±3,600 SF
- YEAR BUILT: 2006
- SECOND FLOOR OFFICE SUITES (ELEVATOR SERVICE)
- SHARED TRUCKWELL
- ±10' X 12' GRADE LEVEL DOORS
- CP/GCP ZONING
- ±20' CLEAR HEIGHT
- POWER: 3-Phase ±120/240
- EASY ACCESS FOR LOADING
- HIGHLY DESIRABLE DEER VALLEY LOCATION
- CLOSE TO I-17 & 101 LOOP