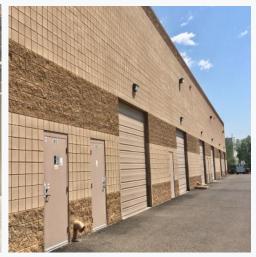

# Deer Valley Four - Industrial & Office Suites

23005 - 23025 North 15th Ave. | Phoenix, AZ | 85027

### PROPERTY HIGHLIGHTS

- 1 OFFICE/WAREHOUSE SUITE @ ±3,600 SF
- YEAR BUILT: 2006
- SECOND FLOOR OFFICE SUITES (ELEVATOR SERVICE)
- SHARED TRUCKWELL
- ±10' X 12' GRADE LEVEL DOORS
- CP/GCP ZONING
- ±20' CLEAR HEIGHT
- POWER: 3-Phase ±120/240
- EASY ACCESS FOR LOADING
- HIGHLY DESIRABLE DEER VALLEY LOCATION
- CLOSE TO I-17 & 101 LOOP