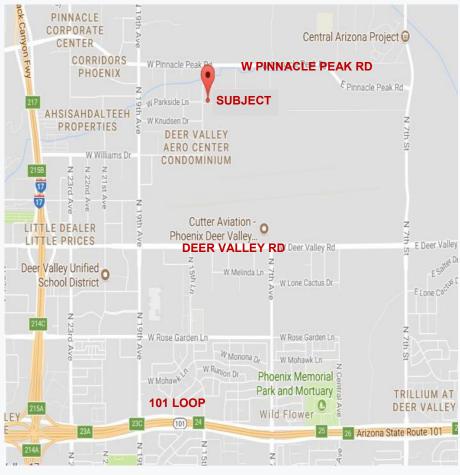

# LOCATION

## 23005 - 23025 North 15th Ave. | Phoenix, AZ | 85027

# \*\*GREAT LOCATION - Close to I-17 and 101 Loop \*\*

CUTLER COMMERCIAL
2150 E. Highland, Suite 207
Phoenix, AZ 85016
P (602) 955-3500 | F (602) 955-2828
www.cutlercommercial.com

FOR MORE INFO, PLEASE CONTACT: