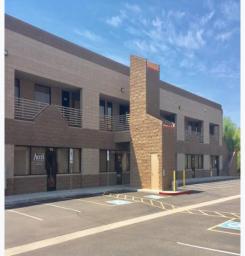

# Deer Valley Four - Industrial & Office Suites

23005 - 23025 North 15th Ave. | Phoenix, AZ | 85027

### PROPERTY HIGHLIGHTS

- 1 OFFICE/WAREHOUSE SUITE @ ±3,600 SF
- YEAR BUILT: 2006
- SECOND FLOOR OFFICE SUITES (ELEVATOR SERVICE)
- SHARED TRUCKWELL
- ±10' X 12' GRADE LEVEL DOORS
- CP/GCP ZONING
- ±20' CLEAR HEIGHT
- POWER: 3-Phase ±120/240
- EASY ACCESS FOR LOADING
- HIGHLY DESIRABLE DEER VALLEY LOCATION
- CLOSE TO I-17 & 101 LOOP