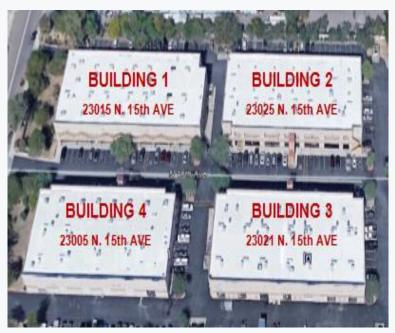

### **AVAILABILITY**

| 3 | 23021 N. 15th Ave. | 107 | OFFICE/WHSE | ±3,600 | \$.87 IG |
|---|--------------------|-----|-------------|--------|----------|

### PROPERTY HIGHLIGHTS

- 1 OFFICE/WAREHOUSE SUITE @ ±3,600 SF
- YEAR BUILT: 2006
- SECOND FLOOR OFFICE SUITES (ELEVATOR SERVICE)
- SHARED TRUCKWELL
- ±10' X 12' GRADE LEVEL DOORS
- CP/GCP ZONING
- ±20' CLEAR HEIGHT
- POWER: 3-Phase ±120/240
- EASY ACCESS FOR LOADING
- HIGHLY DESIRABLE DEER VALLEY LOCATION
- CLOSE TO I-17 & 101 LOOP