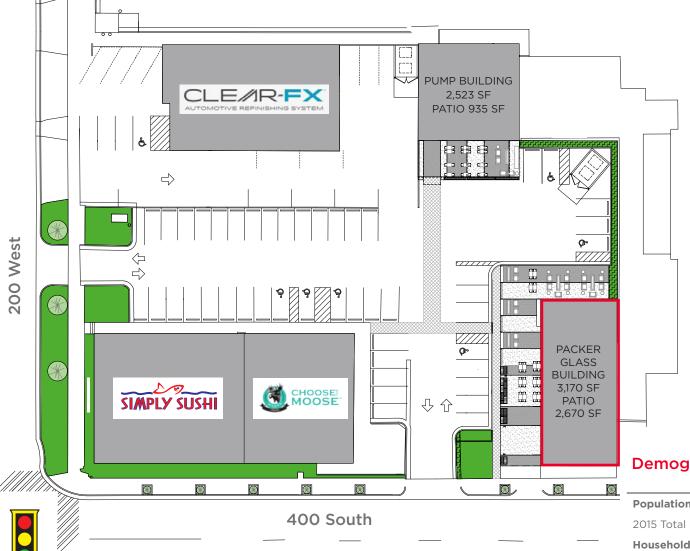

## **Property Features**

- \$35.00 PSF + NNN
- Unique opportunity to lease a stand alone building in downtown Salt Lake City
- Large patio area with a fire pit
- Grease trap included
- Open floor plan
- Excellent freeway access
- Strong ADT (27,975)