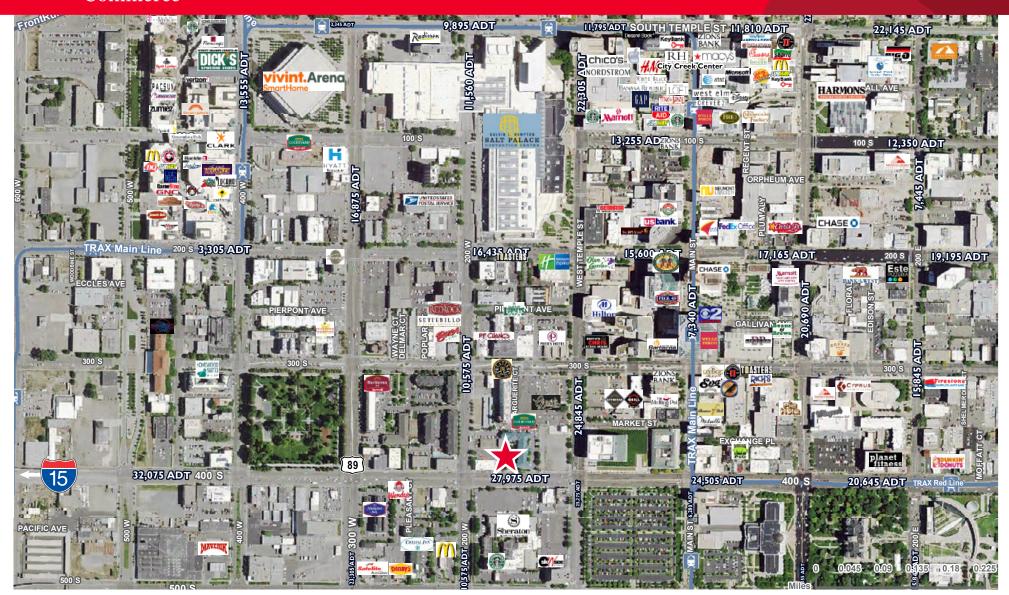

## **Property Features**

- \$35.00 PSF + NNN
- Unique opportunity to lease a stand alone building in downtown Salt Lake City
- Large patio area with a fire pit
- Grease trap included
- Open floor plan
- Excellent freeway access
- Strong ADT (27,975)

## **Demographics**

|                             | 1 Mile   | 3 Mile   | 5 Mile   |
|-----------------------------|----------|----------|----------|
| Population                  |          |          |          |
| 2015 Total Population       | 14,952   | 138,725  | 237,044  |
| Households                  |          |          |          |
| 2015 Total Households       | 8,542    | 57,955   | 93,363   |
| 2015 Est. Median HH Income  | \$26,133 | \$39,307 | \$44,062 |
| 2015 Est. Average HH Income | \$40,984 | \$56,265 | \$62,033 |