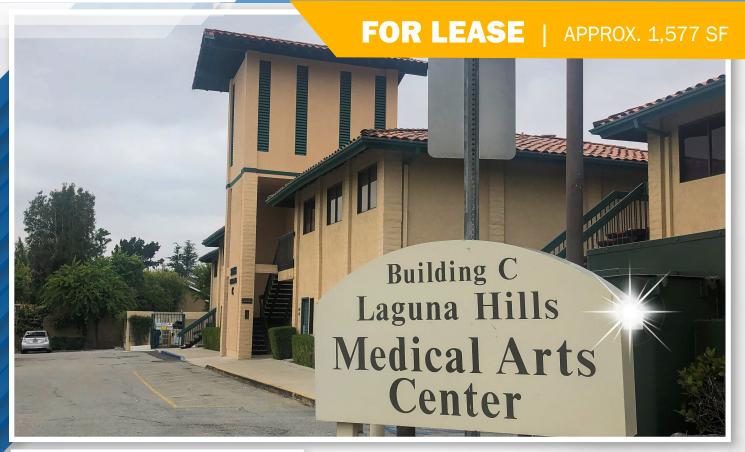

## Medical Office Space

24953 PASEO DE VALENCIA, LAGUNA HILLS, CA

The information contained herein has been gathered from sources deemed reliable. Though we have no reason to doubt the accuracy, we do not guarantee it.

### Amenities & Highlights

- Two Story Medical Office
- Medical/Dental Space
- Professionally Managed
- Excellent Demographics
- Surface Area Parking