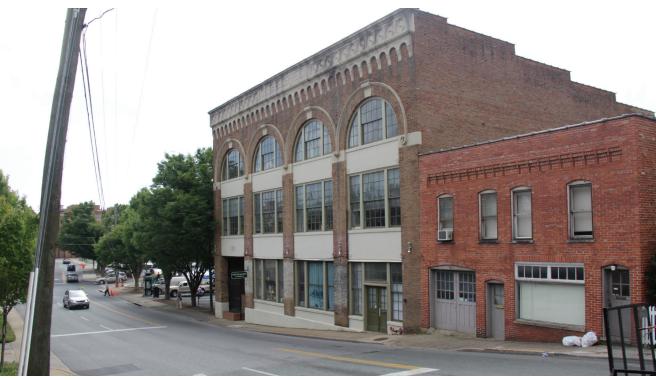

## The Historic Stratton Building

Lease Rate: \$13.00 Per Square Foot | 18,105 Total Square Feet | Mixed Use Building Located in Wharf District of Downtown Staunton | Easy Access to I-81 and I-64

istoric Mixed Use building in downtown Staunton Wharf District. Property features many wonderful architectural details including arch windows, brick and mason facade. Surrounded by Downtown Staunton retail, dining favorites, and public parking including parking deck across the street

and municipal lot next door. Lease space available includes 1800 SF office suite on 1st floor and about 6000 SF on 3rd floor which is being renovated.

All information is deemed reliable but not guaranteed.