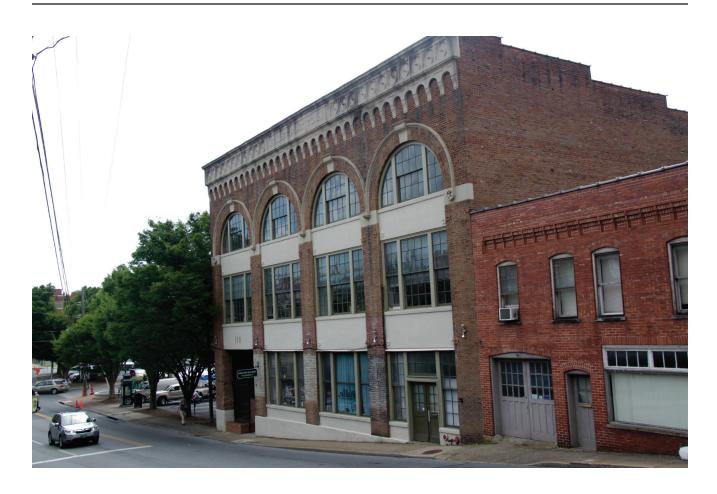

## The Historic Stratton Building

Lease Rate: \$13.00 Per Square Foot | 18,105 Total Square Feet | Mixed Use Building Located in Wharf District of Downtown Staunton | Easy Access to I-81 and I-64

istoric Mixed Use building in downtown Staunton Wharf District. Property features many wonderful architectural details including arch windows, brick and mason facade. Surrounded by Downtown Staunton retail, dining favorites, and public parking including parking deck across the street

and municipal lot next door. Lease space available includes 1800 SF office suite on 1st floor and about 6000 SF on 3rd floor which is being renovated.

All information is deemed reliable but not guaranteed.