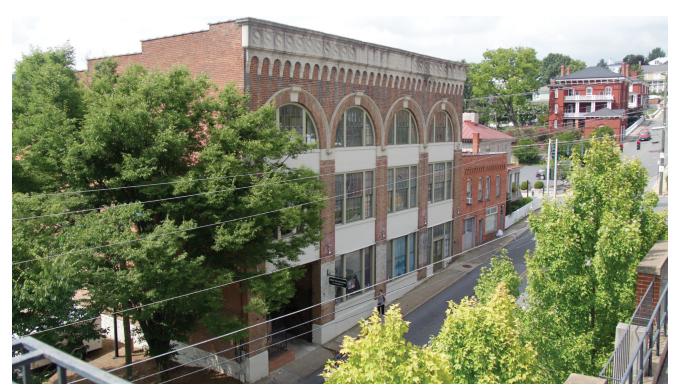

## The Historic Stratton Building

Lease Rate: \$13.00 Per Square Foot | 18,105 Total Square Feet | Mixed Use Building Located in Wharf District of Downtown Staunton | Easy Access to I-81 and I-64

istoric Mixed Use building in downtown Staunton Wharf District. Property features many wonderful architectural details including arch windows, brick and mason facade. Surrounded by Downtown Staunton retail, dining favorites, and public parking including parking deck across the street

and municipal lot next door. Lease space available includes 1800 SF office suite on 1st floor and about 6000 SF on 3rd floor which is being renovated.

All information is deemed reliable but not guaranteed.