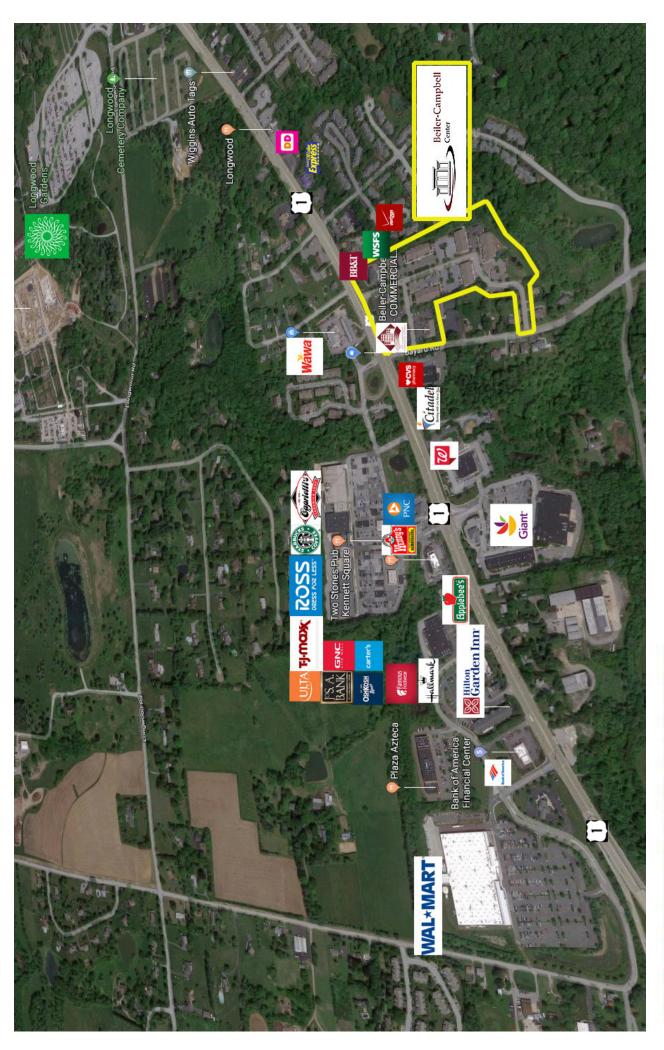

The Center is attractively seated on 10 professionally landscaped acres along US Route 1, less than one mile from the world-renown Longwood Gardens, major retail, chain and fine-dining restaurants, historic landmarks and booming local business, with 40,000 AADT and great exposure for your business.