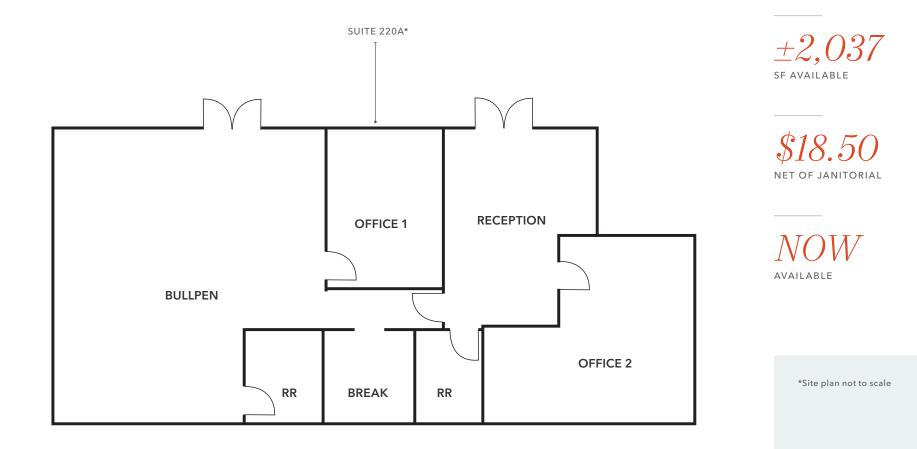

| 2008                  |
|-------------------|-----------------------|
| TOTAL BUILDING SF | ±2,037 SF, Suite 220A |
| LEASE TYPE        | Direct                |
| LEASE TERM        | 3 Years               |
| LEASE RATE        | Net of Janitorial     |
| PARKING           | On-site               |
| PARKING RATIO     | 4/1,000 overall       |
| ELEVATORS         | 1                     |
| ZONING            | I-P                   |

*±2,037* sf available



# DEER VALLEY SUBMARKET

With easy access to major highways and public transit options, commuting in and around Deer Valley is convenient, making it an attractive location for residents and businesses

The submarket is home to several major employment centers, including industrial areas and business parks







# FLOOR PLAN



### KNUDSEN CORPORATE CENTER

### Exclusively leased by

SCOTT ISACKSEN 602.513.5143 scott.isacksen@kidder.com CHRIS JANTZ 602.513.5153 chris.jantz@kidder.com

KIDDER.COM

This information supplied herein is from sources we deem reliable. It is provided without any representation, warranty, or guarantee, expressed or implied as to its accuracy. Prospective Buyer or Tenant should conduct an independent investigation and verification of all matters deemed to be material, including, but not limited to, statements of income and expenses. Consult your attorney, accountant, or other professional advisor. km Kidder Mathews