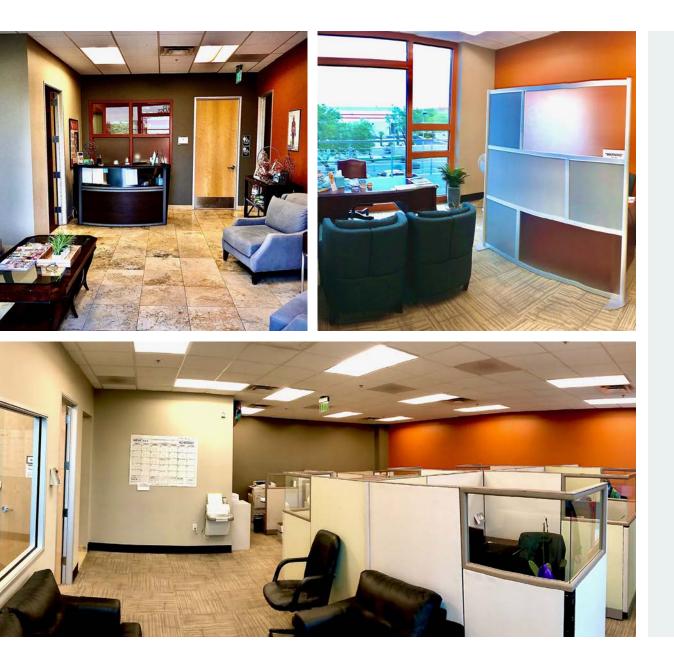

#### KNUDSEN COROPORATE CENTER

This creative office suite includes a reception area, conference room, one private office, kitchen, open cubicle area and interior restroom.

| YEAR BUILT        | 2008                  |
|-------------------|-----------------------|
| TOTAL BUILDING SF | ±2,037 SF, Suite 220A |
| LEASE TYPE        | Direct                |
| LEASE TERM        | 3 Years               |
| LEASE RATE        | Net of Janitorial     |
| PARKING           | On-site               |
| PARKING RATIO     | 4/1,000 overall       |
| ELEVATORS         | 1                     |
| ZONING            | I-P                   |