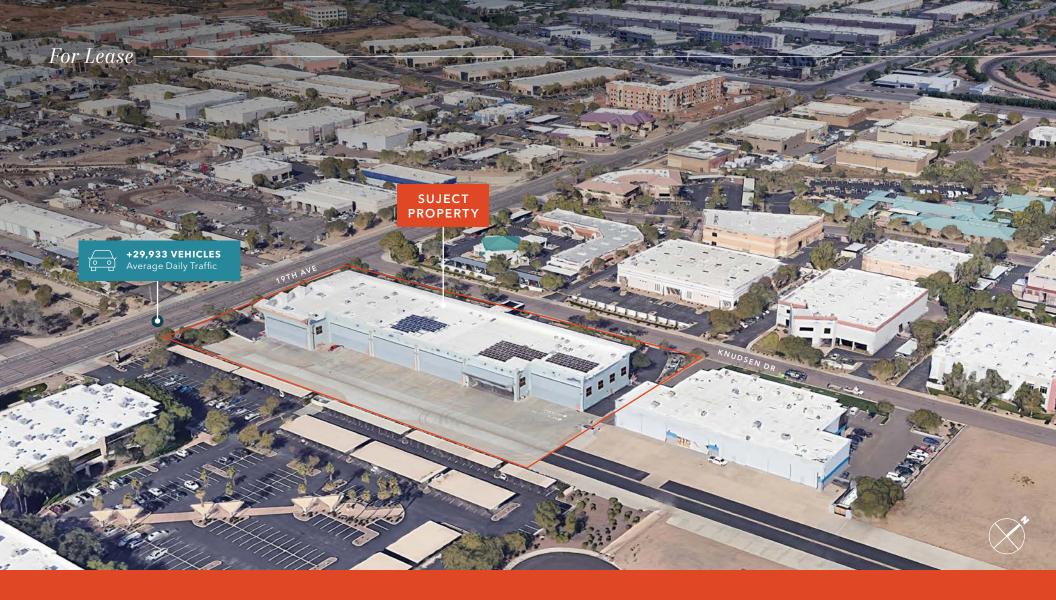

## *KNUDSEN CORPORATE CENTER* ±2,037 SF SUITE AVAILABLE

1825 W KNUDSEN DR, SUITE 220A, PHOENIX, AZ

*±2,037* sf available