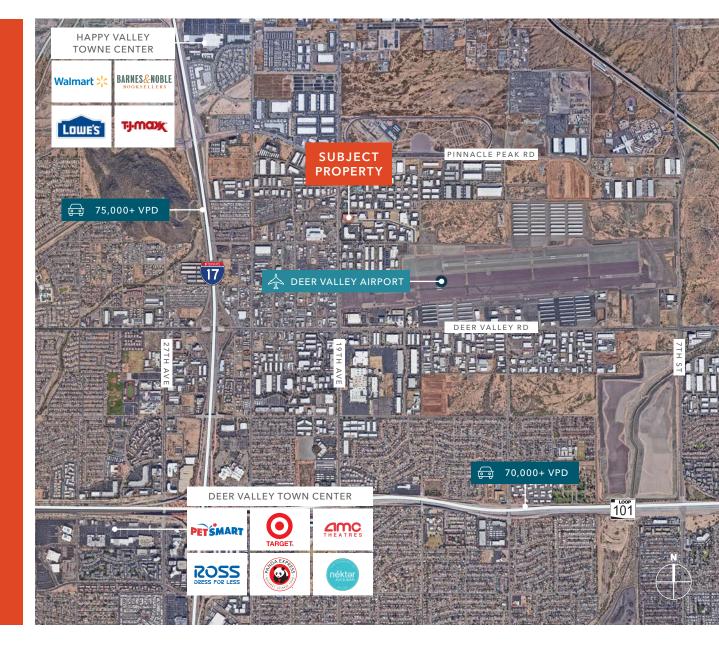

# DEER VALLEY SUBMARKET

With easy access to major highways and public transit options, commuting in and around Deer Valley is convenient, making it an attractive location for residents and businesses

The submarket is home to several major employment centers, including industrial areas and business parks