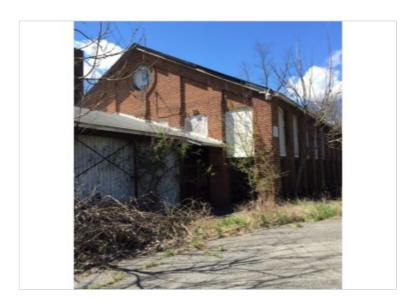

## **Property Description**

Two all brick warehouse/manufacturing buildings (one built in 1907 consisting of 53,400 sq. ft. and the other built in 1916 consisting of 7,500 sq. ft.) on 3 acres adjacent to railroad tracks. Zoned I-3 (Heavy Industrial) which is also for sale (see 2650 Clover Place and 2900 Lennox St.)