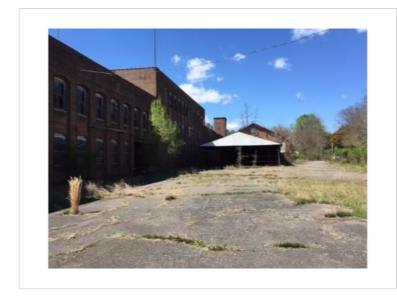

## **Property Description**

Two all brick warehouse/manufacturing buildings (one built in 1907 consisting of 53,400 sq. ft. and the other built in 1916 consisting of 7,500 sq. ft.) on 3 acres adjacent to railroad tracks. Zoned I-3 (Heavy Industrial) which is also for sale (see 2650 Clover Place and 2900 Lennox St.)