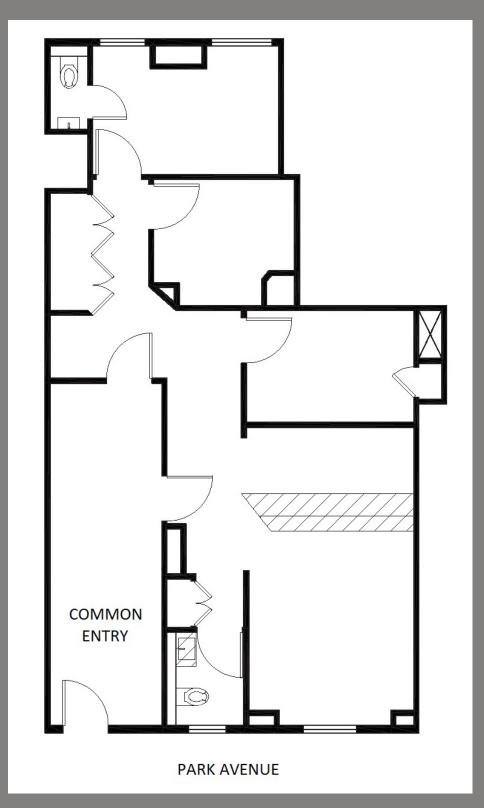

## 1107 PARK AVENUE

East Side of Park Avenue between East 89th Street and East 90th Street

WE ARE PLEASED TO OFFER THE FOLLOWING MEDICAL COOPERATIVE FOR SALE OR LEASE:

- Space: Ground Floor: 800 Rentable Square Feet
- Possession: Immediate
- Asking Rent: \$7,500 per month
- Sale Price \$1,250,000 (33.3% Financing permitted)
- Comments: For sale or lease
  - · Located at the base of a well-maintained pre-war cooperative
  - Prime Carnegie Hill location
  - Direct street access to Park Avenue
  - Currently configured with reception, 3 exam rooms and 2 bathrooms