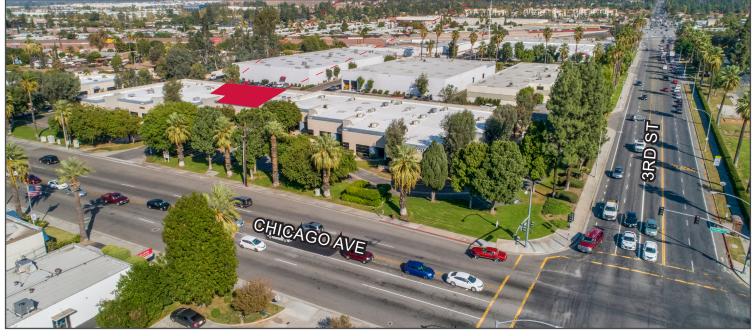

### 3170 CHICAGO AVENUE | RIVERSIDE, CA 92507

- » Hunter Park Neighborhood (BMP Zoning)
- » Opportunity Zone: Property located in Qualified Opportunity Zone (consult attorney and/or accountant regarding benefits)
- +1,200 SF of Newly Renovated Office
- » Suite Next Door Available (±16,980 SF, ±23,934 SF Total)
- » Reception, 2 Private Offices, Coffee Bar, 2 Restrooms
- » 2 Large Ground Level Doors (12' x 12' & 12' x 9')
- » New Roof Overlay
- » 400 Amps; 277/480V Electrical Service (Verify)
- » 17-18' Clear Height
- » Easy Access to 91/60/215 Freeways