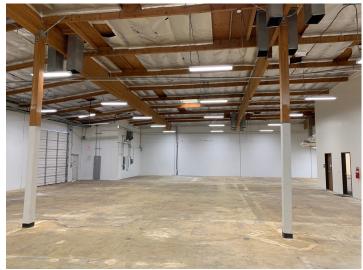

### 3170 CHICAGO AVENUE | RIVERSIDE, CA 92507

- » Hunter Park Neighborhood (BMP Zoning)
- » Opportunity Zone: Property located in Qualified Opportunity Zone (consult attorney and/or accountant regarding benefits)
- +1,200 SF of Newly Renovated Office
- » Suite Next Door Available (±16,980 SF, ±23,934 SF Total)
- » Reception, 2 Private Offices, Coffee Bar, 2 Restrooms
- » 2 Large Ground Level Doors (12' x 12' & 12' x 9')
- » New Roof Overlay
- » 400 Amps; 277/480V Electrical Service (Verify)
- » 17-18' Clear Height
- » Easy Access to 91/60/215 Freeways