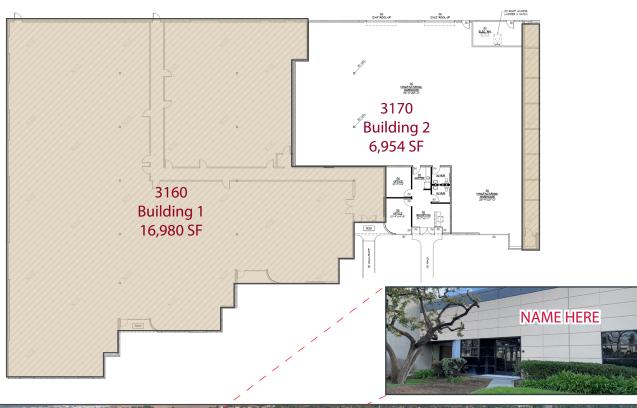

#### SITE PLAN

www.lee-associates.com

### 3170 CHICAGO AVENUE | RIVERSIDE, CA 92507

- » Hunter Park Neighborhood (BMP Zoning)
- » Opportunity Zone: Property located in Qualified Opportunity Zone (consult attorney and/or accountant regarding benefits)
- +1,200 SF of Newly Renovated Office
- » Suite Next Door Available (±16,980 SF, ±23,934 SF Total)
- » Reception, 2 Private Offices, Coffee Bar, 2 Restrooms
- » 2 Large Ground Level Doors (12' x 12' & 12' x 9')
- » New Roof Overlay
- » 400 Amps; 277/480V Electrical Service (Verify)
- » 17-18' Clear Height
- » Easy Access to 91/60/215 Freeways