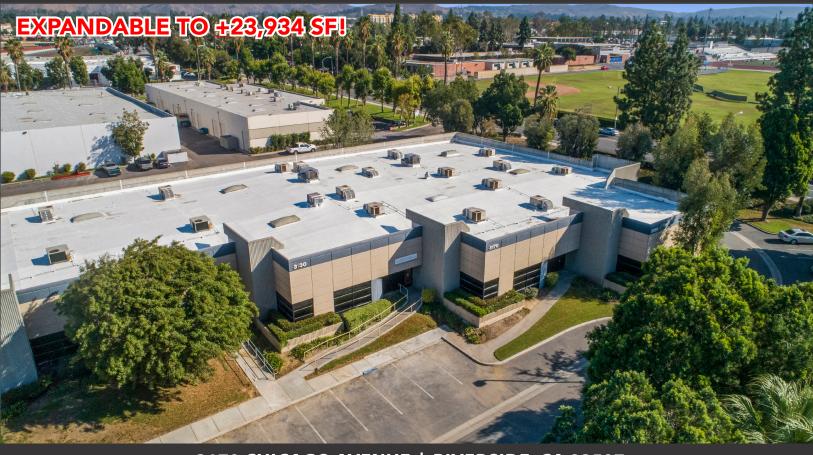

### FOR SALE - <u>+</u>6,954 SF

Newly Renovated Rare, Small Industrial Condo

### 3170 CHICAGO AVENUE | RIVERSIDE, CA 92507

- » Hunter Park Neighborhood (BMP Zoning)
- » Opportunity Zone: Property located in Qualified Opportunity Zone (consult attorney and/or accountant regarding benefits)
- +1,200 SF of Newly Renovated Office
- » Suite Next Door Available (±16,980 SF, ±23,934 SF Total)
- » Reception, 2 Private Offices, Coffee Bar, 2 Restrooms
- » 2 Large Ground Level Doors (12' x 12' & 12' x 9')
- » New Roof Overlay
- » 400 Amps; 277/480V Electrical Service (Verify)
- » 17-18' Clear Height
- » Easy Access to 91/60/215 Freeways