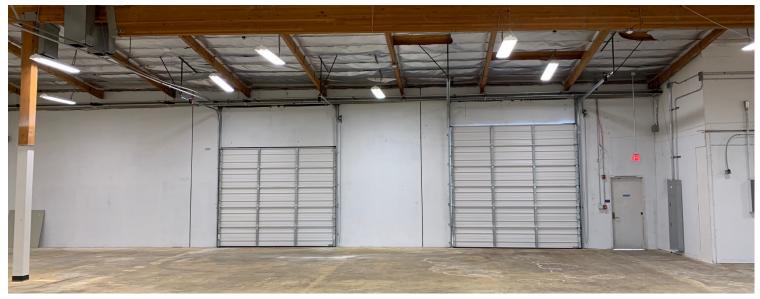

### 3170 CHICAGO AVENUE | RIVERSIDE, CA 92507

- » Hunter Park Neighborhood (BMP Zoning)
- » Opportunity Zone: Property located in Qualified Opportunity Zone (consult attorney and/or accountant regarding benefits)
- +1,200 SF of Newly Renovated Office
- » Suite Next Door Available (±16,980 SF, ±23,934 SF Total)
- » Reception, 2 Private Offices, Coffee Bar, 2 Restrooms
- » 2 Large Ground Level Doors (12' x 12' & 12' x 9')
- » New Roof Overlay
- » 400 Amps; 277/480V Electrical Service (Verify)
- » 17-18' Clear Height
- » Easy Access to 91/60/215 Freeways