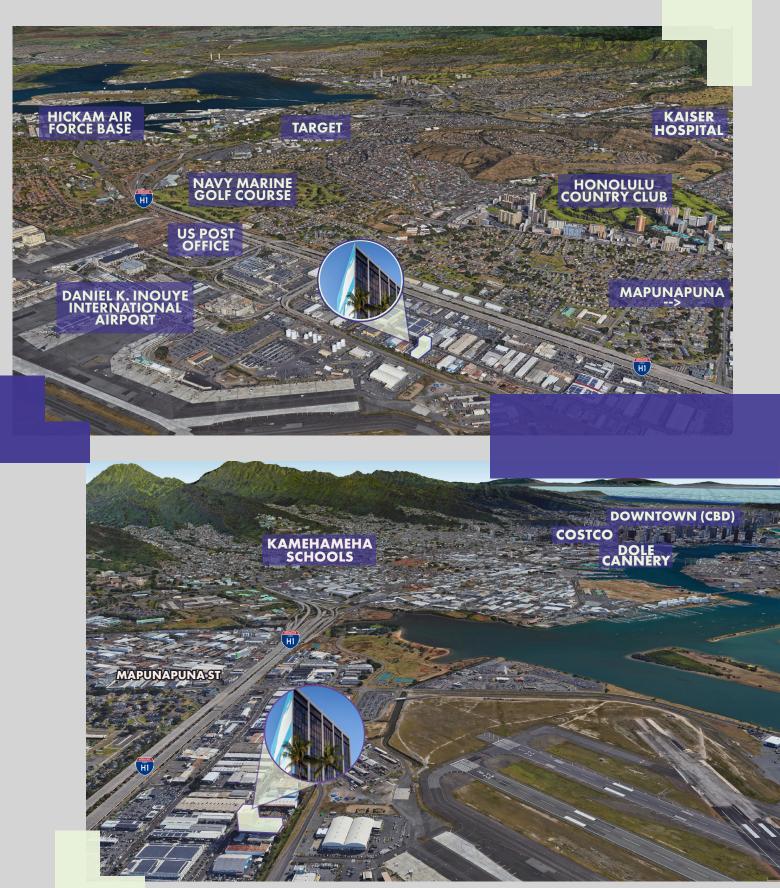

## **PROPERTY DESCRIPTION**

The Airport Center is the only high-rise office building located in close proximity to the Daniel K. Inouye International Airport, H1 freeway, and only about 4 miles (roughly a 15 minute drive) from Honolulu's Central Business District. It has unobstructed views of the mountains and the oceans. Full height windows on higher floors have double pane glass to help insulate the sound of the airport traffic while allowing for views of airport activity, the ocean, and the mountains.