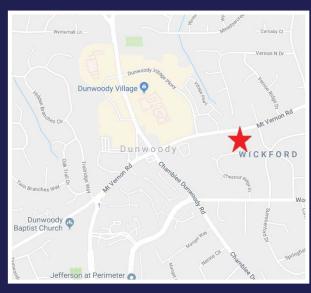

## Office For Lease In Prime Dunwoody Location 17/29 Mt, Vernon Road Suffic 1410 Dunwoody, GA 30333 (DeKalb County)

**Space Available:** 1,915 rsf **Lease Rate:** \$21.50/sf Full Service (Net Janitorial)

## 1729 Mt. Vernon Road

For more information, please contact:

**Lenny Rindsberg** 

770-330-2840 Irindsberg@rg-re.com