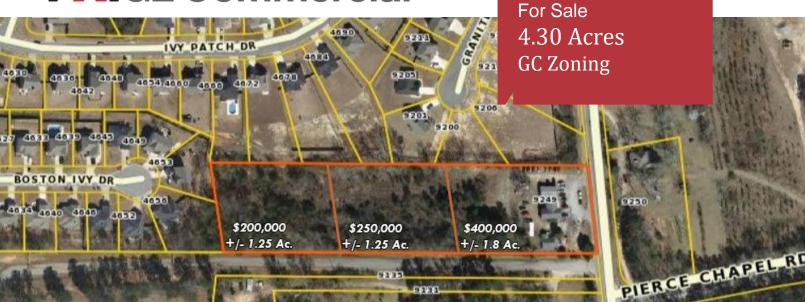

### **Property Overview**

- This property is located on a busy highway, Veterans Parkway. Adjacent to several new housing developments.
- This land can be divided into three parcels.
- These three lots can be purchased individually or together.

## **Property Features**

• LOT SIZE: 4.30 Acres

• ZONING: GC – General Commercial

• LOCATION: Located on Veterans Parkway, past Burger King on the right.

**AVAILABLE** 

**PRICE:** \$850,000

**PRICE / AC:** \$197,675

LOT SIZE: 4.30 Acres

For more information: