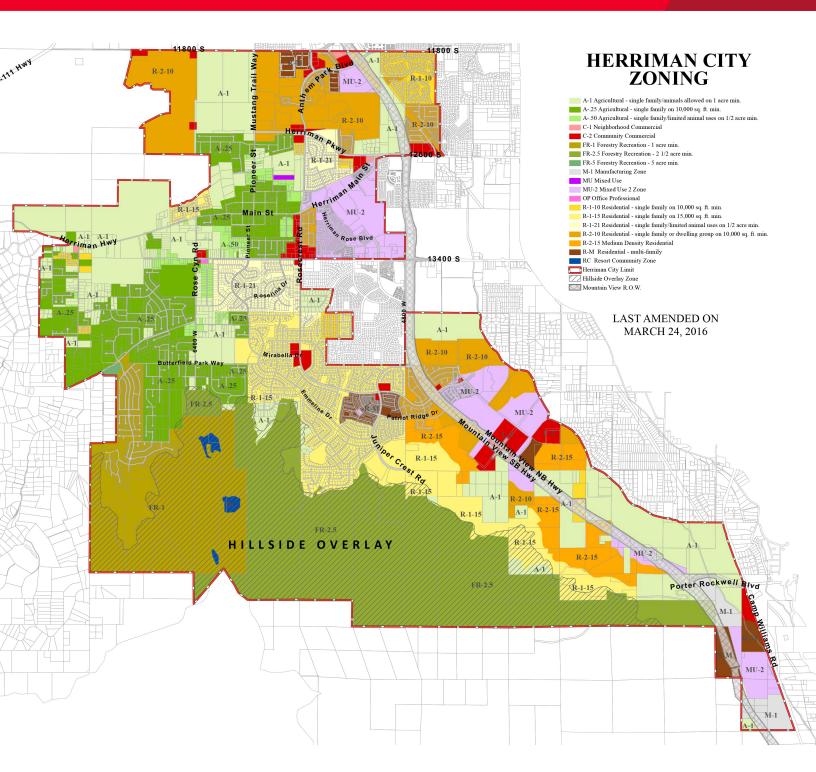

### **Property Highlights**

• Sales Price: \$1,150,000

• Parcel Size:

2.66 Acres (Will consider subdividing)

• Zoning:

C-2 - Commercial

• Parcel #:

3202477020 Frontage on Mirabella Drive and Rosecrest