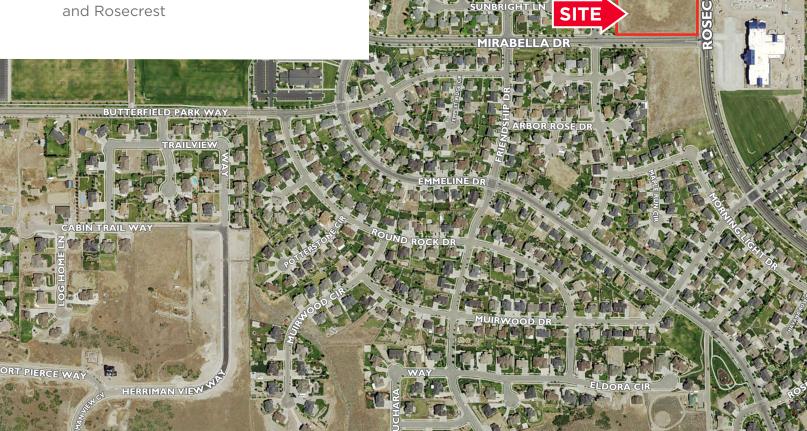

## Corner Mirabella Drive & Rosecrest Road

Herriman, Utah

### **Property Highlights**

• Sales Price: \$1,150,000

• Parcel Size:

2.66 Acres (Will consider subdividing)

• Zoning:

C-2 - Commercial

• Parcel #:

3202477020 Frontage on Mirabella Drive and Rosecrest

# Corner Mirabella Drive & Rosecrest Road

Herriman, Utah