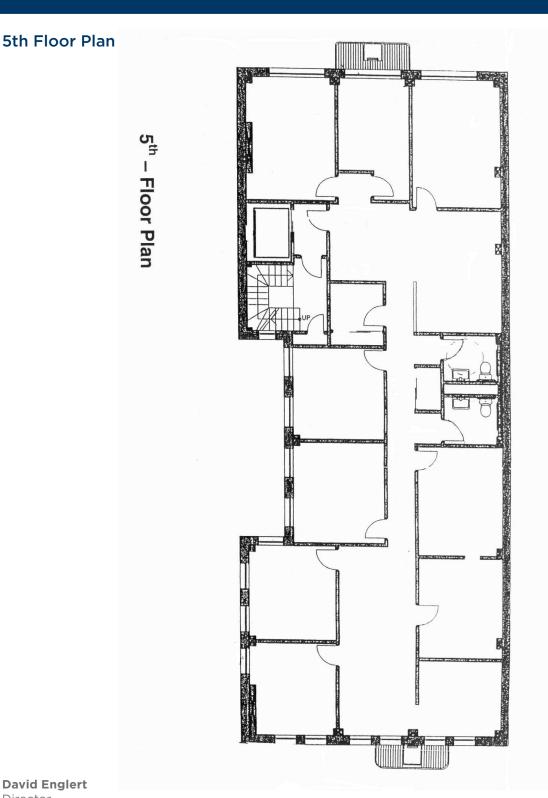

### Entire 5th Floor

- 9 Private Offices, Conference Room, Kitchenette
- \$3.75 PSF Industrial Gross
- ±2,943 SF Floors
- Local ownership
- Single Floor Identity in Small Building
- Exposed brick walls and operable windows
- New HVAC throughout, In-Suite Single Stall Restrooms
- Across the street from Modern Coffee and Tribune Tavern
- Mockingbird, New American Restaurant, on ground floor of building