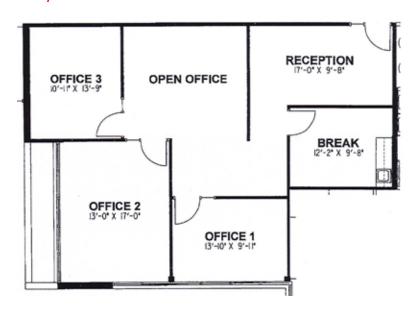

y, and is not intended to connote any affiliation, connection, association, sponsorship or approval by or between that which is incidentally depicted and C&W or its client. This listing shall not be deemed an offer to lease, sublease or sell such property; and, in the event of any transaction for such property, no commission shall be earned by or payable to any cooperating broker except if otherwise provided pursuant to the express terms, rates and conditions of C&W's agreement with its principal, if, as and when such commission (if any) is actually received from such principal. (A copy of the rates and conditions referred to above with respect to this property is available upon request.)

# 1451 RIVER PARK DRIVE SACRAMENTO, CA

## FLOOR PLANS:

Suite 120 ±1,304 RSF

Available in 30 days



#### Suite 195 ±977 RSF



## 1451 RIVER PARK DRIVE SACRAMENTO, CA

## FLOOR PLANS:

Suite 200 ±1,698 RSF

Available Q1-2020



## Suite 213 ±1,515 RSF

**New Move-In Ready Improvements** 



#### **Suite 251 ±1,425 RSF**

(Hypothetical configuration)