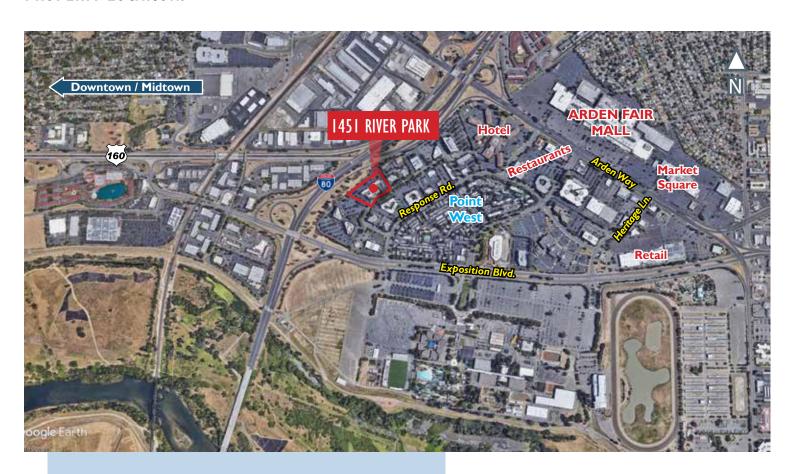

the American River Parkway
- Easy Access to Downtown / Midtown via Highway 160
- Attractive Office Building in the Heart of the Desirable Point West Submarket
- On-Site Leasing and Management Office
- On-Site Common Area Conference Center (Two Common Area Conference Rooms)
- On-Site Common Area Board Room for up to 25 People
- Mature Landscaping with Beautiful Central Courtyard Area with Water Feature
- Walking Distance to Robust Amenity Base Including Arden Fair Mall, Cal EXPO, and Several Restaurants/Hotels

# PROJECT REFRESH IS COMPLETE!

- Enhanced Building Common Area Entryways
- New Common Area Corridor LED Lighting
- New Suite Entry Doors
- New Common Area Flooring
- Landscape Refresh



www.cushmanwakefield.com

## 1451 RIVER PARK DRIVE SACRAMENTO, CA

#### **PROPERTY LOCATION:**



#### **AVAILABILITIES:**

| Suite 120 | ±1,304 RSF Available in 30 days |
|-----------|---------------------------------|
| Suite 195 | ±977 RSF                        |
| Suite 213 | ±1,515 RSF                      |
| Suite 200 | ±1,698 RSF                      |
| Suite 251 | ±1,425 RSF                      |

For more information, please contact:

#### **SEAN MULLEN**

Associate Director (916) 288 4811 sean.mullen@cushwake.com Lic.#01845406

#### **ZACH MOSLE, CCIM**

Senior Associate (916) 329 1543 zach.mosle@cushwake.com Lic.#01924595



Lic. #00616335 400 Capitol Mall Suite 1800 Sacramento, CA 95814 www.cushmanwakefield.com

The depiction in the included photograph of any person, entity, sign, logo or property, other than Cushman & Wakefield's (C&W) client and the property offered