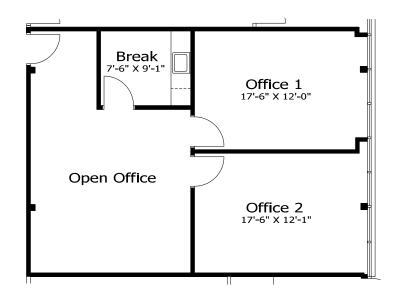

onnote any affiliation, connection, association, sponsorship or approval by or between that which is incidentally depicted and C&W or its client. This listing shall not be deemed an offer to lease, sublease or sell such property; and, in the event of any transaction for such property, no commission shall be earned by or payable to any cooperating broker except if otherwise provided pursuant to the express terms, rates and conditions of C&W's agreement with its principal, if, as and when such commission (if any) is actually received from such principal. (A copy of the rates and conditions referred to above with respect to this property is available upon request.)

# 1451 RIVER PARK DRIVE SACRAMENTO, CA

## FLOOR PLANS:

Suite 120 ±1,304 RSF

Available in 30 days



#### Suite 195 ±977 RSF



## 1451 RIVER PARK DRIVE SACRAMENTO, CA

## FLOOR PLANS:

Suite 200 ±1,698 RSF

Available Q1-2020



## Suite 213 ±1,515 RSF

**New Move-In Ready Improvements** 



#### **Suite 251 ±1,425 RSF**

(Hypothetical configuration)