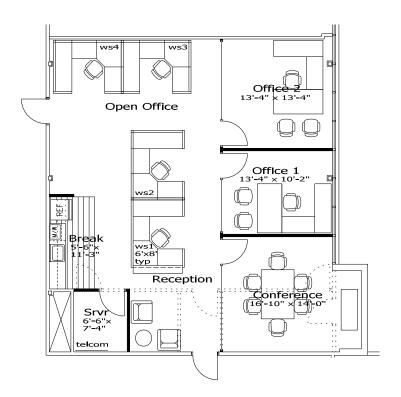

not be deemed an offer to lease, sublease or sell such property; and, in the event of any transaction for such property, no commission shall be earned by or payable to any cooperating broker except if otherwise provided pursuant to the express terms, rates and conditions of C&W's agreement with its principal, if, as and when such commission (if any) is actually received from such principal. (A copy of the rates and conditions referred to above with respect to this property is available upon request.)

# 1451 RIVER PARK DRIVE SACRAMENTO, CA

## FLOOR PLANS:

Suite 120 ±1,304 RSF

Available in 30 days



#### Suite 195 ±977 RSF



## 1451 RIVER PARK DRIVE SACRAMENTO, CA

## FLOOR PLANS:

Suite 200 ±1,698 RSF

Available Q1-2020



## Suite 213 ±1,515 RSF

**New Move-In Ready Improvements** 



#### **Suite 251 ±1,425 RSF**

(Hypothetical configuration)