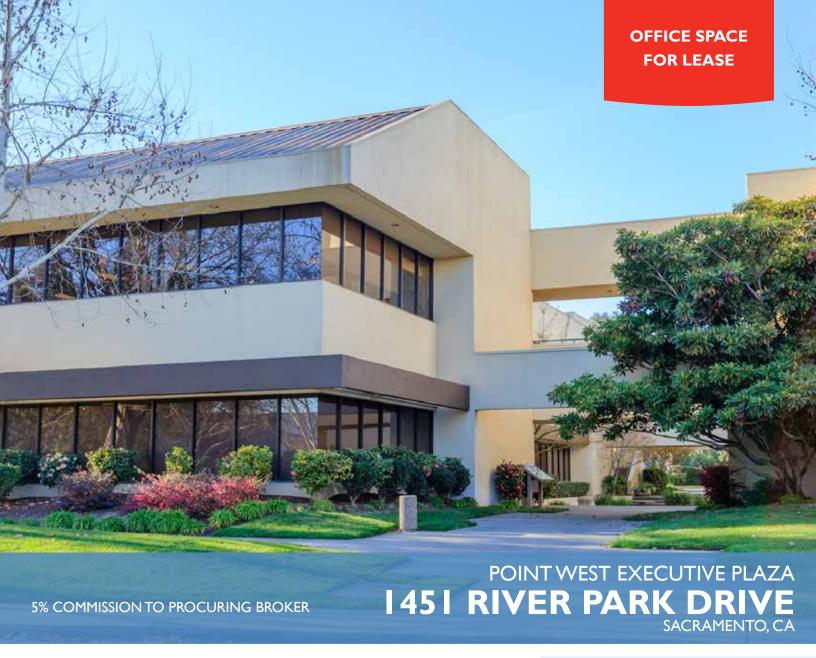

## 1451 RIVER PARK DRIVE SACRAMENTO, CA

• Creative Office Layouts

- Free and Abundant Parking
- Centrally located with easy access to all major freeways and the American River Parkway
- Easy Access to Downtown / Midtown via Highway 160
- Attractive Office Building in the Heart of the Desirable Point West Submarket
- On-Site Leasing and Management Office
- On-Site Common Area Conference Center (Two Common Area Conference Rooms)
- On-Site Common Area Board Room for up to 25 People
- Mature Landscaping with Beautiful Central Courtyard Area with Water Feature
- Walking Distance to Robust Amenity Base Including Arden Fair Mall, Cal EXPO, and Several Restaurants/Hotels

# PROJECT REFRESH IS COMPLETE!

- Enhanced Building Common Area Entryways
- New Common Area Corridor LED Lighting
- New Suite Entry Doors
- New Common Area Flooring
- Landscape Refresh

www.cushmanwakefield.com