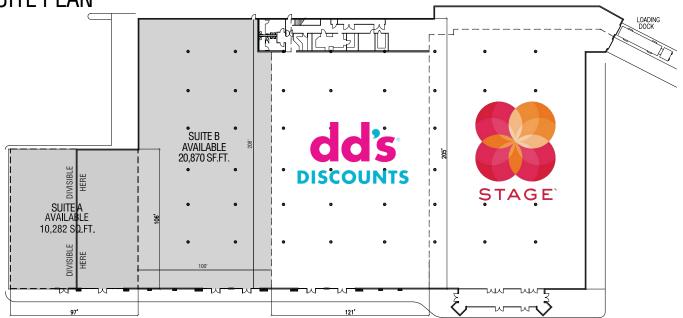

# **DOUGLAS CENTER** SUITE PLAN

#### Space Available for Lease:

| Suite A | 5,000-10,282 | SqFt |
|---------|--------------|------|
| Suite B | 20,870       | SqFt |

#### Includes:

- Suite A 5,000 sf enclosed space
- Option to enclose former Walmart garden center for total 10,282 sf enclosed space
- Great 7.88/1,000 parking ratio.