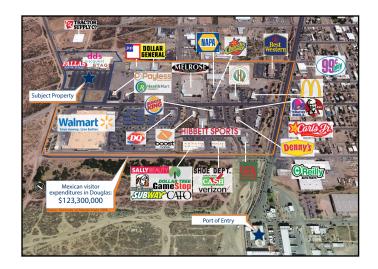

#### Location:

Douglas Center is located 1,950 ft from the border of Mexico. Approximately 11,000 Mexican visitors per day spend **\$123,000,000 annually** in Douglas.