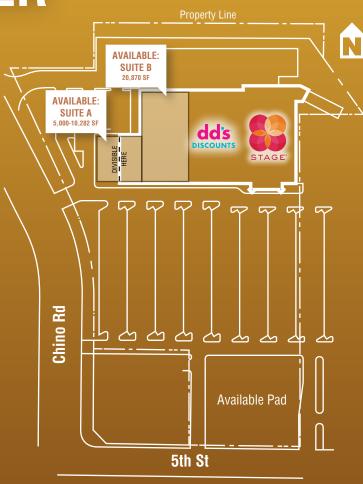

#### **SPACE AVAILABLE FOR LEASE:**

Suite A Suite B

YOURN

CASF

for lease

602-252-9300

5,000-10,282 SqFt 20,870 SqFt

Rate: **\$9-11** 

#### Space Available for Lease:

| Suite A | 5,000-10,282 | SqFt |
|---------|--------------|------|
| Suite B | 20,870       | SqFt |