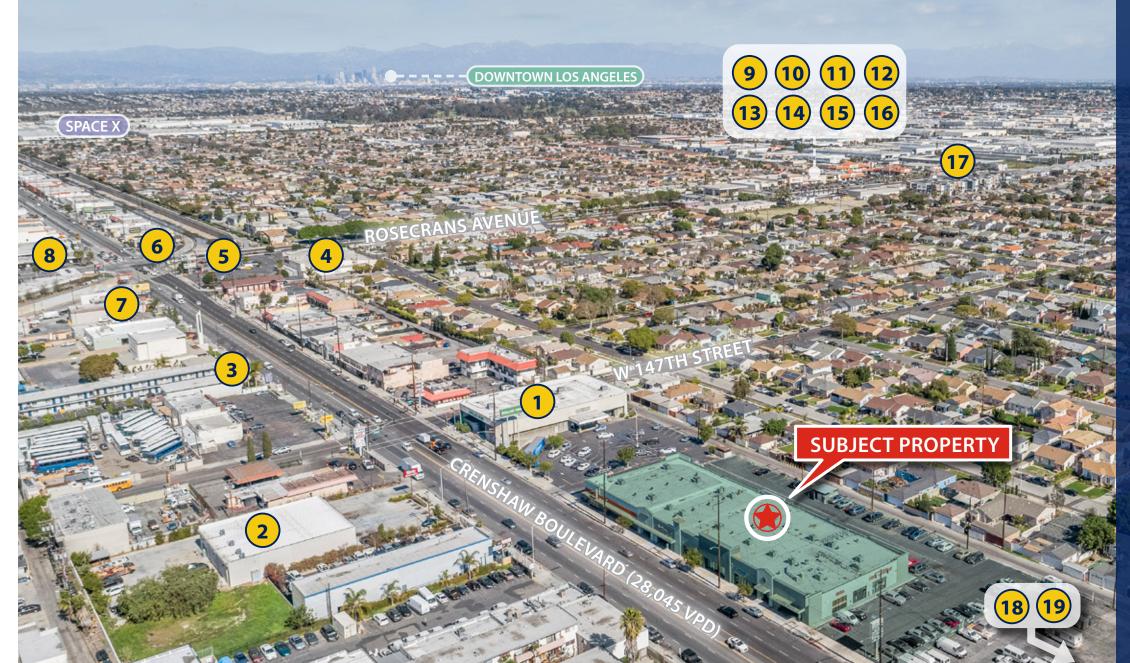

#### **Local Demographics & Traffic Counts**

Crenshaw Blvd & 147th S St - Approximately 28,045 VPD
Crenshaw Blvd & Marine S Ave - Approximately 24,258 VPD

- 1 Dollar Tree
- 2 O'Reilly Auto Parts
- 3 Motel 6
- 4 Big Lots
  - Rally's
- 6 Starbucks
- 7 Dat Moi Market
- Pizza Hut
- 9 Big 5 Sporting Goods
- 10 dd's Discounts
- 11 Green Farm Market
- 12 Jumper's Jungle Family Fun Center
- 13 Little Caesars Pizza
- 14 Wingstop
- 15 LAX Beauty Supply
- 16 Subway
- 17 U-Haul
- 18 Gardena Cinema
- **19 Superior Grocers**