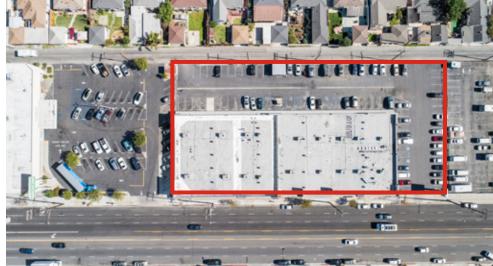

## **CRENSHAW PLAZA**

14730 - 14842 Crenshaw Boulevard Gardena, California 90249

### Highlights

- Multi-tenant street front retail available for lease, ranging from  $\pm 987$  SF to  $\pm 3,208$  RSF
- Abundant parking with 81 free surface parking spaces (3/1,000 SF)
- Excellent visibility with pylon sign and 388' frontage on Crenshaw Blvd
- Great signage and monument signage opportunity
- Excellent daytime demographics and traffic counts
- Substantial recent building and property upgrades