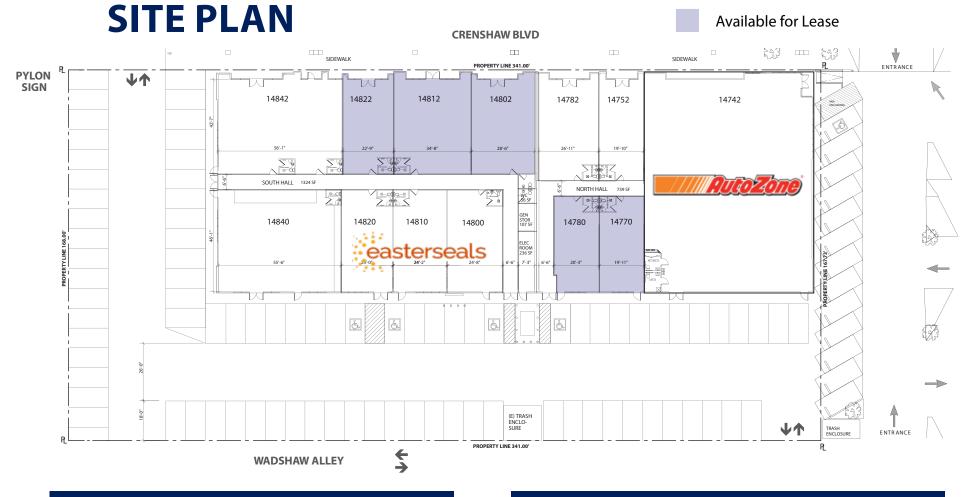

| AVAILABLE UNITS |        |        |        |
|-----------------|--------|--------|--------|
| UNIT#           | TENANT | RSF    | USF    |
| 14770           | VACANT | ±987   | ±895   |
| 14780           | VACANT | ±991   | ±899   |
| 14802, 14812    | VACANT | ±3,208 | ±2,910 |
| 14822           | VACANT | ±1,126 | ±1,021 |

| OCCUPIED UNITS |                    |           |
|----------------|--------------------|-----------|
| UNIT #         | TENANT             | SIZE (SF) |
| 14742          | AUTOZONE           | 7,484     |
| 14752          | PIT STOP PACKAGING | 956       |
| 14782          | T-MOBILE           | 1,288     |
| 14800          | EASTER SEALS       | 1,142     |
| 14810          | EASTER SEALS       | 1,143     |
| 14820          | EASTER SEALS       | 1,142     |
| 14840          | JOY COIN LAUNDRY   | 2,634     |
| 14842          | EXEAT BY EATTALIAN | 2,518     |
|                |                    |           |