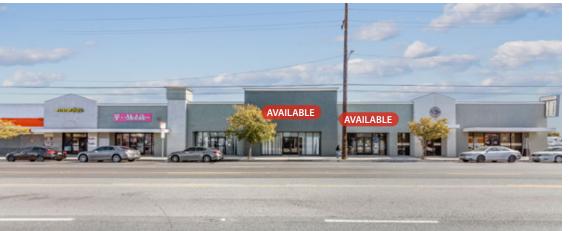

## **LEASING TERMS**

Multi-Tenant Retail Space(s) Available For Lease. Ideal for Various Retail.

Crenshaw Plaza offers an opportunity to plug a hole in the immediate marketplace. Take advantage of the high traffic counts by capturing the growing residential and daytime populations of this well-traveled major corridor.

**SQUARE FOOTAGE:** 

±987 - ±3,208 RSF

**ASKING RENT:** 

Negotiable

TERM:

5 - 10 Years

**DATE AVAILABLE:** 

Available

| AVAILABLE UNITS |        |        |        |
|-----------------|--------|--------|--------|
| UNIT#           | TENANT | RSF    | USF    |
| 14770           | VACANT | ±987   | ±895   |
| 14780           | VACANT | ±991   | ±899   |
| 14802, 14812    | VACANT | ±3,208 | ±2,910 |
| 14822           | VACANT | ±1,126 | ±1,021 |

### Highlights

- Multi-tenant street front retail available for lease, ranging from  $\pm 987$  SF to  $\pm 3,208$  RSF
- Abundant parking with 81 free surface parking spaces (3/1,000 SF)
- Excellent visibility with pylon sign and 388' frontage on Crenshaw Blvd
- Great signage and monument signage opportunity
- Excellent daytime demographics and traffic counts
- Substantial recent building and property upgrades