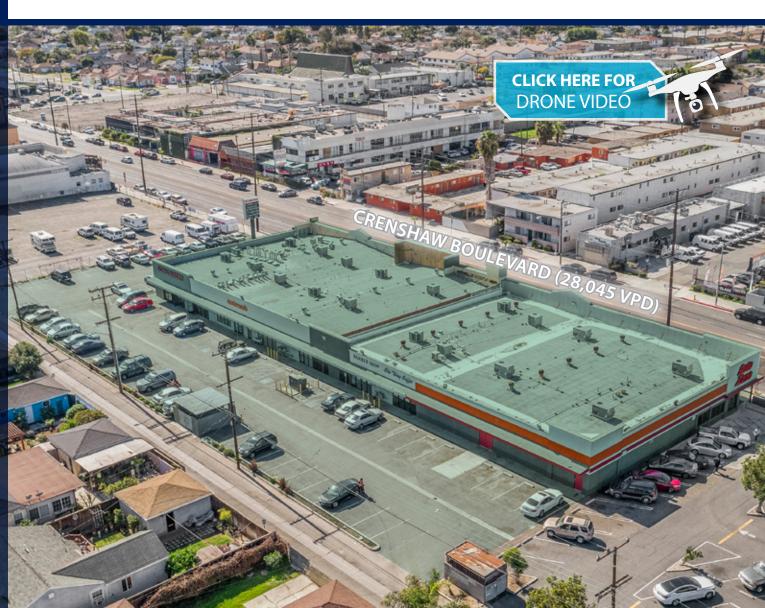

### Highlights

- Multi-tenant street front retail available for lease, ranging from  $\pm 987$  SF to  $\pm 3,208$  RSF
- Abundant parking with 81 free surface parking spaces (3/1,000 SF)
- Excellent visibility with pylon sign and 388' frontage on Crenshaw Blvd
- Great signage and monument signage opportunity
- Excellent daytime demographics and traffic counts
- Substantial recent building and property upgrades

#### **Local Demographics & Traffic Counts**

Crenshaw Blvd & 147th S St - Approximately 28,045 VPD
Crenshaw Blvd & Marine S Ave - Approximately 24,258 VPD

- 1 Dollar Tree
- 2 O'Reilly Auto Parts
- 3 Motel 6
- 4 Big Lots
  - Rally's
- 6 Starbucks
- 7 Dat Moi Market
- Pizza Hut
- 9 Big 5 Sporting Goods
- 10 dd's Discounts
- 11 Green Farm Market
- 12 Jumper's Jungle Family Fun Center
- 13 Little Caesars Pizza
- 14 Wingstop
- 15 LAX Beauty Supply
- 16 Subway
- 17 U-Haul
- 18 Gardena Cinema
- **19 Superior Grocers**