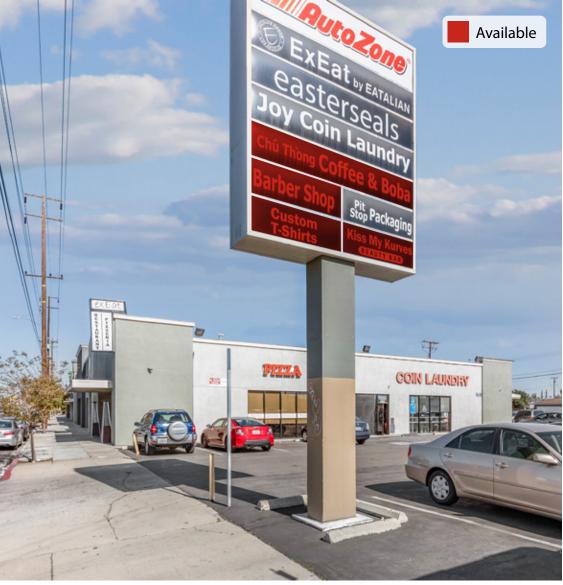

| AVAILABLE UNITS |        |        |        |
|-----------------|--------|--------|--------|
| UNIT#           | TENANT | RSF    | USF    |
| 14770           | VACANT | ±987   | ±895   |
| 14780           | VACANT | ±991   | ±899   |
| 14802, 14812    | VACANT | ±3,208 | ±2,910 |
| 14822           | VACANT | ±1,126 | ±1,021 |

| OCCUPIED UNITS |                    |           |
|----------------|--------------------|-----------|
| UNIT #         | TENANT             | SIZE (SF) |
| 14742          | AUTOZONE           | 7,484     |
| 14752          | PIT STOP PACKAGING | 956       |
| 14782          | T-MOBILE           | 1,288     |
| 14800          | EASTER SEALS       | 1,142     |
| 14810          | EASTER SEALS       | 1,143     |
| 14820          | EASTER SEALS       | 1,142     |
| 14840          | JOY COIN LAUNDRY   | 2,634     |
| 14842          | EXEAT BY EATTALIAN | 2,518     |
|                |                    |           |