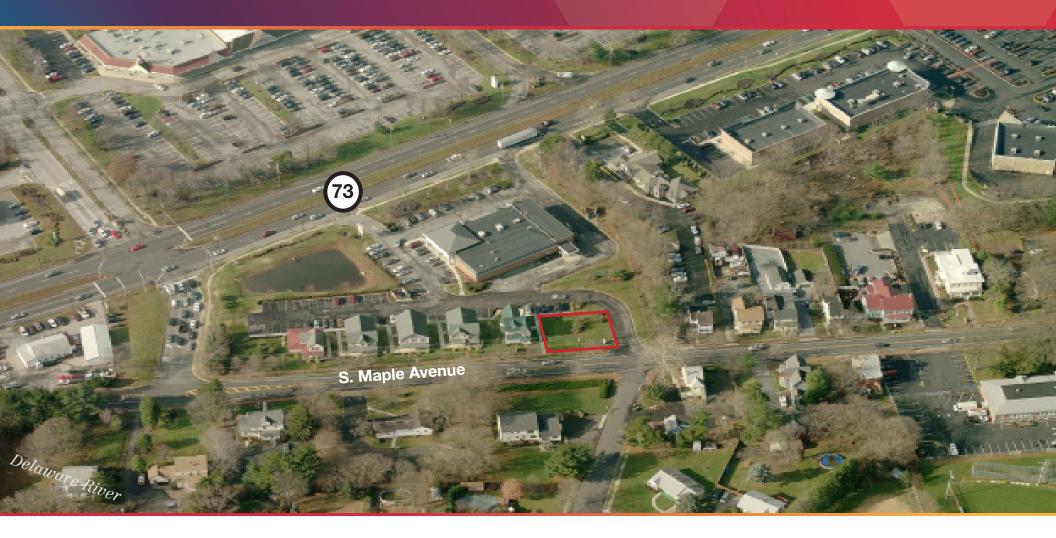

# **44 S. Maple Avenue** Marlton, NJ | Burlington County

### **Property Information**

| ACREAGE       | 0.10 acres             |
|---------------|------------------------|
| PARCEL/APN#   | 13 00004- 01-00026- 03 |
| TAXES         | \$5,364 (2018)         |
| ZONING        | C-3                    |
| POTENTIAL USE | Ideal for small office |
| DEMOGRAPHICS  | Available upon request |
|               |                        |

#### Location

Located adjacent to Route 73 Less than 1 mile to Route 70 Many restaurants and shopping nearby