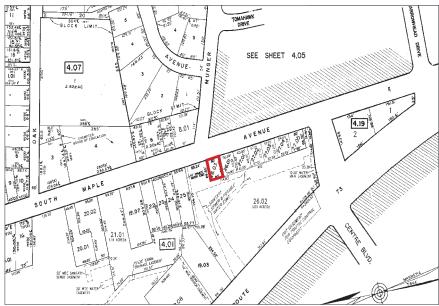

## Тах Мар

21 Roland Avenue | Mount Laurel, NJ 08054 +1 856 234 9600 | naimertz.com

### **Property Information**

| ACREAGE       | 0.10 acres             |
|---------------|------------------------|
| PARCEL/APN#   | 13 00004- 01-00026- 03 |
| TAXES         | \$5,364 (2018)         |
| ZONING        | C-3                    |
| POTENTIAL USE | Ideal for small office |
| DEMOGRAPHICS  | Available upon request |
|               |                        |