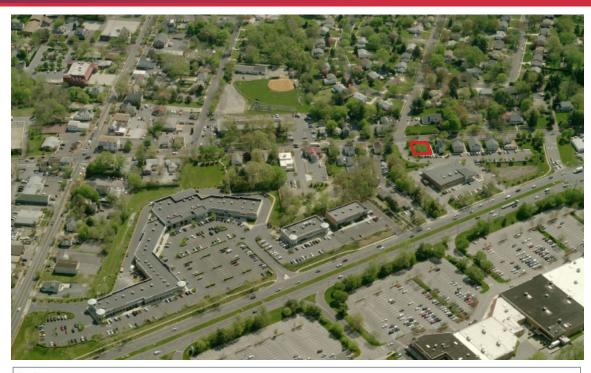

#### Location

Located adjacent to Route 73 Less than 1 mile to Route 70 Many restaurants and shopping nearby