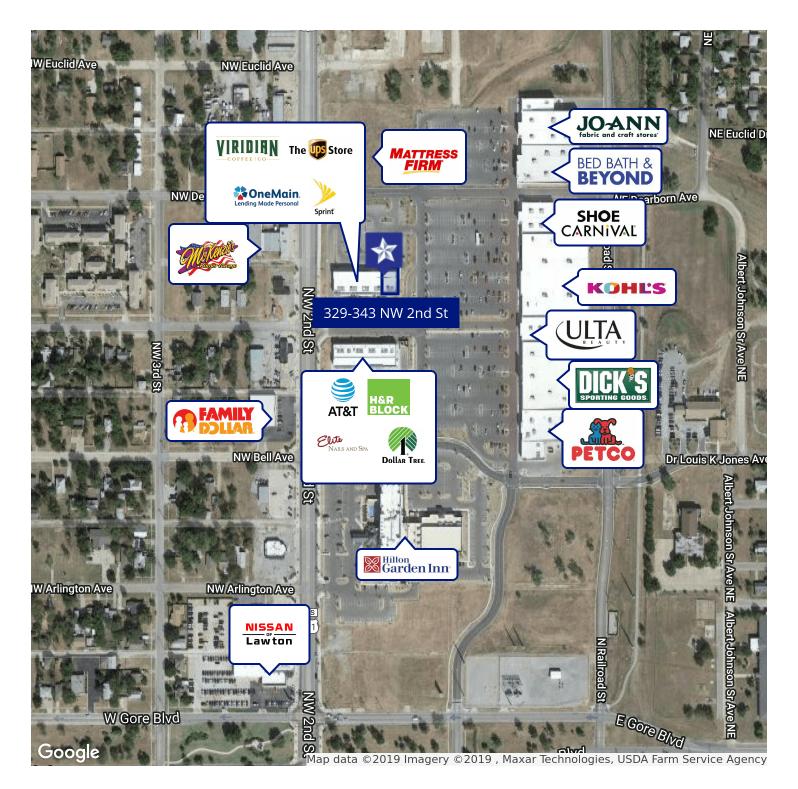

Downtown Center **PROPERTY OVERVIEW** 

New build retail space available within the Lawton Town Center of the 2nd St redevelopment project, covering 17 city blocks at the center of Lawton, OK. This retail space, formerly Charming Charlie, is 4,700sf and the end-cap located at the eastern end of the retail pad. Shopping center retailers include Viridian Coffee, The UPS Store, Sprint, and OneMain Financial. Major retailers in the town shopping center include Kohl's, Bed Bath & Beyond, Dick's Sporting Goods, Jo-Ann Fabrics, Shoe Carnival, Ulta Beauty, and Petco.

## **PROPERTY HIGHLIGHTS**

- Retail space for lease
- Close access to I-44
- Shopping center contains major retailers Bed Bath & Beyond, Kohl's, Dick's Sporting Goods, AT&T, and more