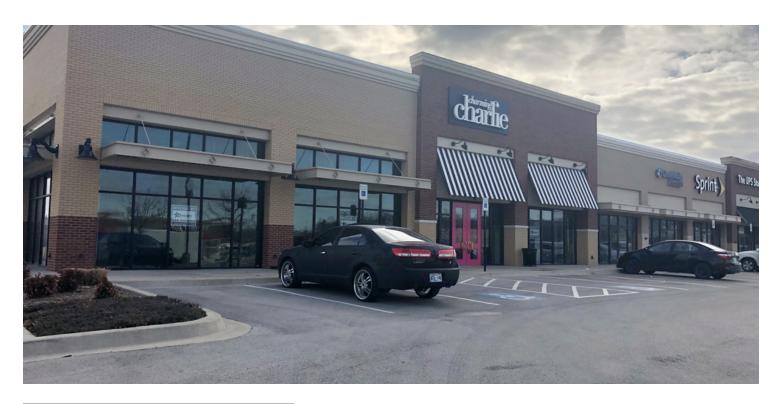

Downtown Center **PROPERTY OVERVIEW** 

New build retail space available within the Lawton Town Center of the 2nd St redevelopment project, covering 17 city blocks at the center of Lawton, OK. This retail space, formerly Charming Charlie, is 4,700sf and the end-cap located at the eastern end of the retail pad. Shopping center retailers include Viridian Coffee, The UPS Store, Sprint, and OneMain Financial. Major retailers in the town shopping center include Kohl's, Bed Bath & Beyond, Dick's Sporting Goods, Jo-Ann Fabrics, Shoe Carnival, Ulta Beauty, and Petco.

## **PROPERTY HIGHLIGHTS**

- Retail space for lease
- Close access to I-44
- Shopping center contains major retailers Bed Bath & Beyond, Kohl's, Dick's Sporting Goods, AT&T, and more