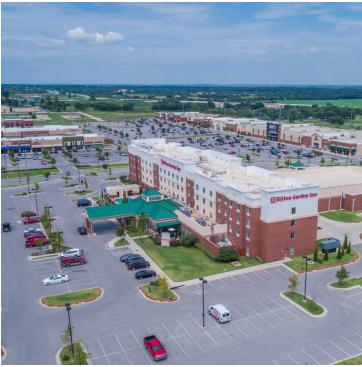

Downtown Center **PROPERTY OVERVIEW** 

New build retail space available within the Lawton Town Center of the 2nd St redevelopment project, covering 17 city blocks at the center of Lawton, OK. This retail space, formerly Charming Charlie, is 4,700sf and the end-cap located at the eastern end of the retail pad. Shopping center retailers include Viridian Coffee, The UPS Store, Sprint, and OneMain Financial. Major retailers in the town shopping center include Kohl's, Bed Bath & Beyond, Dick's Sporting Goods, Jo-Ann Fabrics, Shoe Carnival, Ulta Beauty, and Petco.

## **PROPERTY HIGHLIGHTS**

- Retail space for lease
- Close access to I-44
- Shopping center contains major retailers Bed Bath & Beyond, Kohl's, Dick's Sporting Goods, AT&T, and more