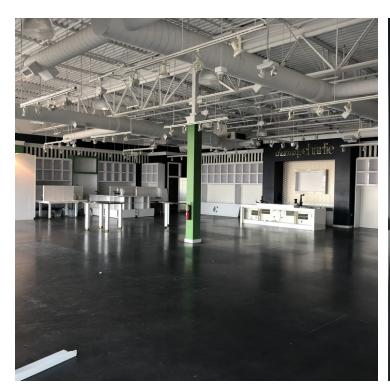

Downtown Center **PROPERTY OVERVIEW** 

New build retail space available within the Lawton Town Center of the 2nd St redevelopment project, covering 17 city blocks at the center of Lawton, OK. This retail space, formerly Charming Charlie, is 4,700sf and the end-cap located at the eastern end of the retail pad. Shopping center retailers include Viridian Coffee, The UPS Store, Sprint, and OneMain Financial. Major retailers in the town shopping center include Kohl's, Bed Bath & Beyond, Dick's Sporting Goods, Jo-Ann Fabrics, Shoe Carnival, Ulta Beauty, and Petco.