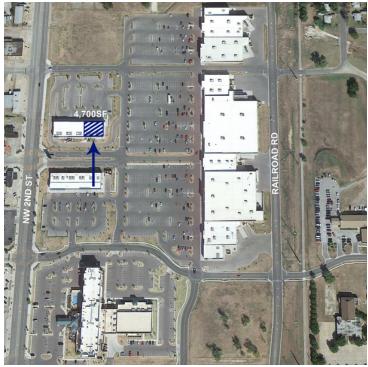

#### OFFERING SUMMARY

Available SF: 4,700 SF

Lease Rate: \$15.00 SF/yr +

\$3.03psf NNN

Year Built: 2014

Building Size: 14,000 SF

Zoning: C-5

Submarket: Lawton

Downtown Center **PROPERTY OVERVIEW** 

New build retail space available within the Lawton Town Center of the 2nd St redevelopment project, covering 17 city blocks at the center of Lawton, OK. This retail space, formerly Charming Charlie, is 4,700sf and the end-cap located at the eastern end of the retail pad. Shopping center retailers include Viridian Coffee, The UPS Store, Sprint, and OneMain Financial. Major retailers in the town shopping center include Kohl's, Bed Bath & Beyond, Dick's Sporting Goods, Jo-Ann Fabrics, Shoe Carnival, Ulta Beauty, and Petco.