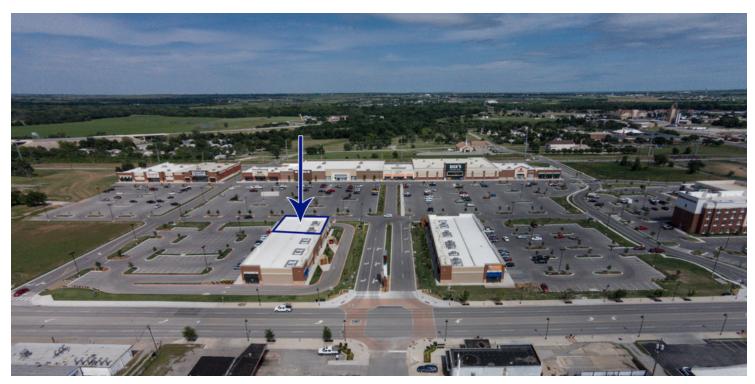

Downtown Center **PROPERTY OVERVIEW** 

New build retail space available within the Lawton Town Center of the 2nd St redevelopment project, covering 17 city blocks at the center of Lawton, OK. This retail space, formerly Charming Charlie, is 4,700sf and the end-cap located at the eastern end of the retail pad. Shopping center retailers include Viridian Coffee, The UPS Store, Sprint, and OneMain Financial. Major retailers in the town shopping center include Kohl's, Bed Bath & Beyond, Dick's Sporting Goods, Jo-Ann Fabrics, Shoe Carnival, Ulta Beauty, and Petco.