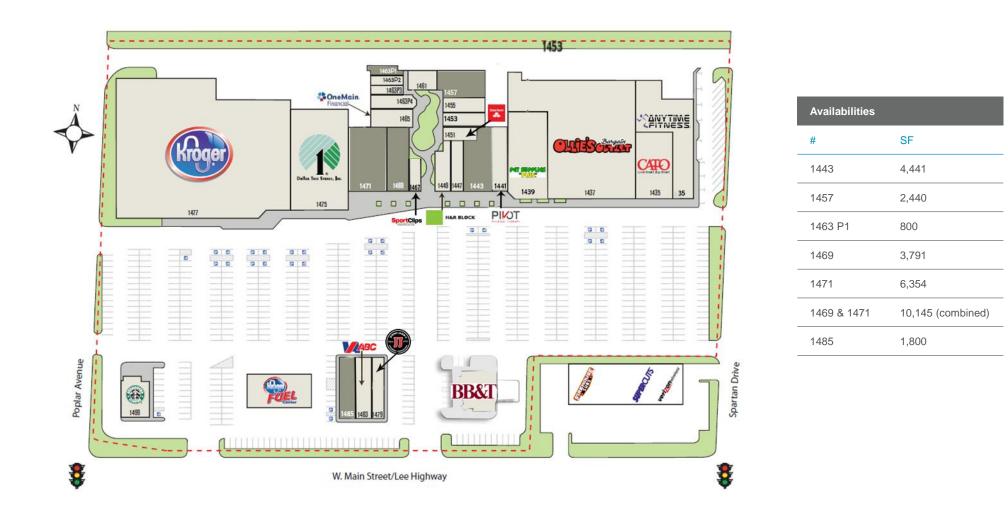

### Join Current Tenants

### **Property Features**

- · Grocer anchored shopping center
- · Join Kroger, Ollie's, Cato's, Anytime Fitness, and more
- Main retail corridor in Salem
- · Strong demographics and co-tenancy
- High daytime population
- Courtyard office suites available
- Up to 10,145 contiguous SF