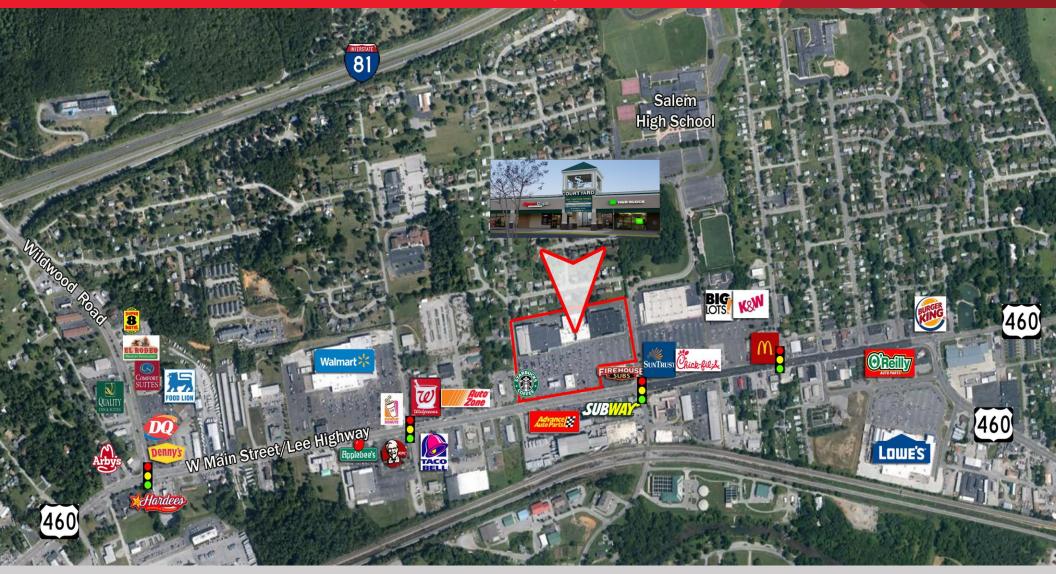

### Area Retailers

For more information, contact:

| Traffic Counts   |            |
|------------------|------------|
| West Main Street | 30,000 VPD |