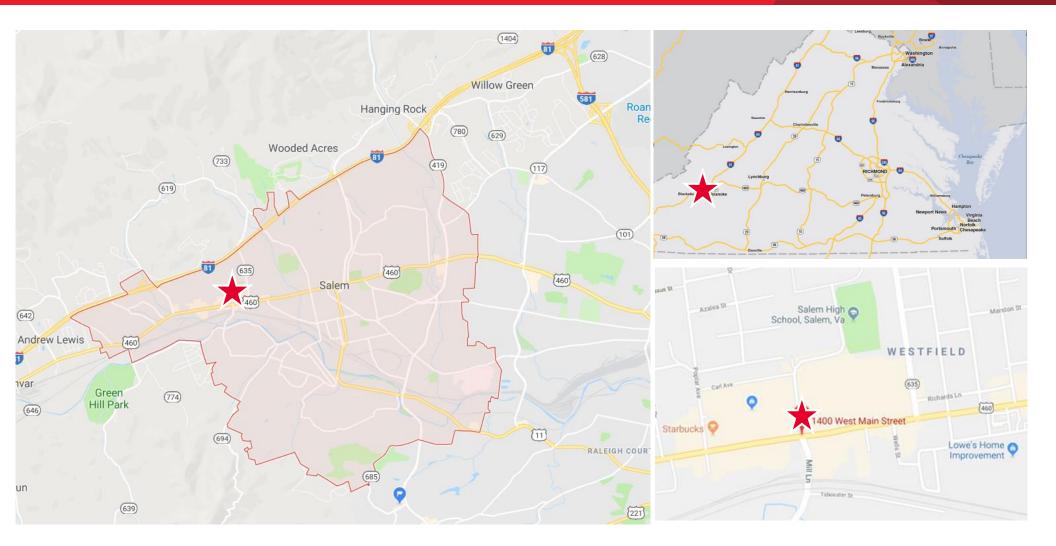

| Demographics          |          |          |          |          |  |
|-----------------------|----------|----------|----------|----------|--|
|                       | 1 Mile   | 2 Miles  | 3 Miles  | 5 Miles  |  |
| Population            | 4,769    | 17,399   | 27,975   | 63,991   |  |
| No. of<br>Households  | 2,041    | 6,796    | 11,193   | 26,104   |  |
| Avg. HH Income        | \$78,417 | \$76,740 | \$80,381 | \$73,099 |  |
| Daytime<br>Population | 6,998    | 18,593   | 33,393   | 69,480   |  |