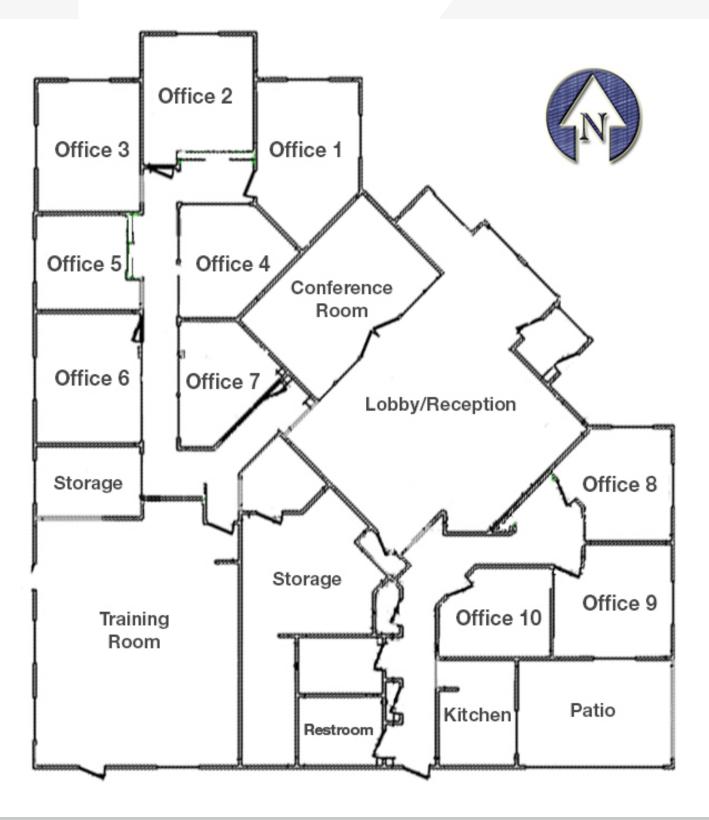

## SITE INFORMATION

- Spacious office building with quick access to downtown
- Recently updated exterior and interior with all new finishes, flooring and cabinetry
- 10 private offices, conference room, large training/ collaboration area, kitchen, patio and lots of storage
- Possible uses include medical, general, training center