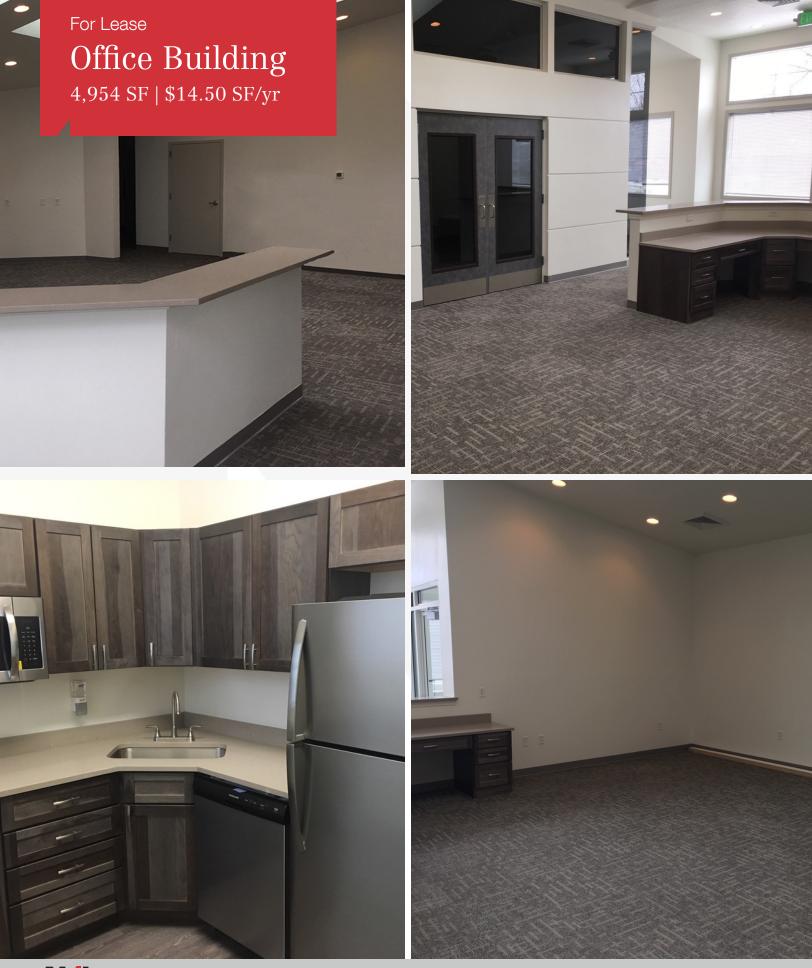

## For Lease Office Building 4,954 SF | \$14.50 SF/yr

5531 N. Glenwood St., Boise, ID 83714 208-229-2020

**Steve Yates** steve@naiselect.com C: 208-830-3173 D: 208-229-6020 Dennis Kelley dennis@naiselect.com C: 208-890-7700 D: 208-229-6021

## SITE INFORMATION

- Spacious office building with quick access to downtown
- Recently updated exterior and interior with all new finishes, flooring and cabinetry
- 10 private offices, conference room, large training/ collaboration area, kitchen, patio and lots of storage
- Possible uses include medical, general, training center