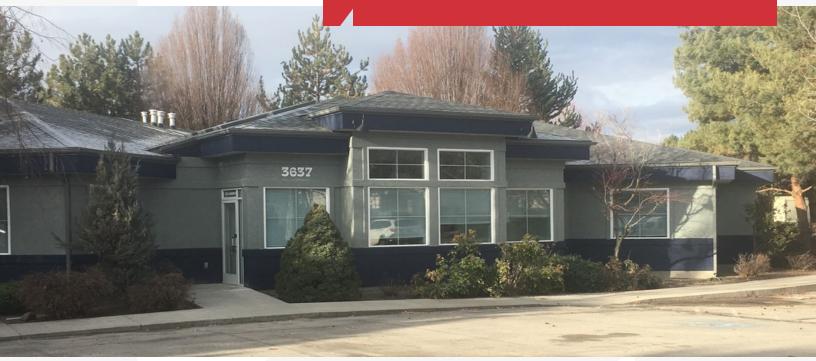

## **N**/ISelect

For Lease **3637 N. Lakeharbor Lane** Boise, ID 83703

| AVAILABLE PROPERTY |                                        |
|--------------------|----------------------------------------|
| Location           | State Street at N.<br>Marketplace Lane |
| Building Size      | 4,954 SF                               |
|                    | 0.318 acres                            |
| Lease Rate         | \$14.50 SF/yr                          |
| Lease Type         | Modified Gross                         |

## SITE INFORMATION

- Spacious office building with quick access to downtown
- Recently updated exterior and interior with all new finishes, flooring and cabinetry
- 10 private offices, conference room, large training/ collaboration area, kitchen, patio and lots of storage
- Possible uses include medical, general, training center