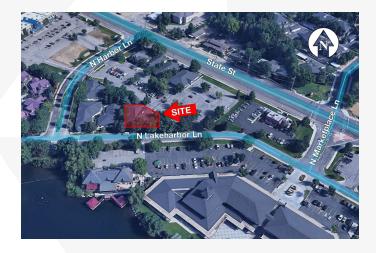

## **N**/ISelect

For Lease **3637 N. Lakeharbor Lane** Boise, ID 83703

| AVAILABLE PROPERTY |                                        |
|--------------------|----------------------------------------|
| Location           | State Street at N.<br>Marketplace Lane |
| Building Size      | 4,954 SF                               |
|                    | 0.318 acres                            |
| Lease Rate         | \$14.50 SF/yr                          |
| Lease Type         | Modified Gross                         |